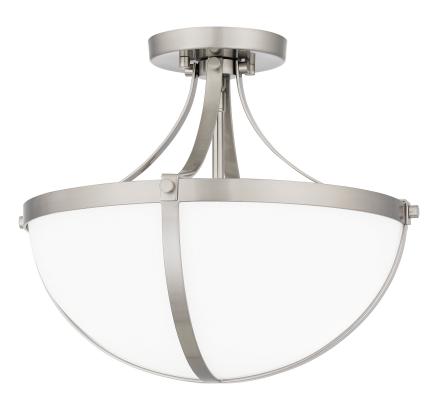

#### DIMENSIONS

| Dimensions: 14.75" W x 12.75" H x 14.75" D |
|--------------------------------------------|
| Canopy Dimensions: 5.00"W x 0.75"D         |
| Weight: 8.25 lbs                           |

### DETAILS

| Material: STEEL                              |
|----------------------------------------------|
| Glass/Shade Description: Opal Etched Glass - |
| Glass                                        |
|                                              |