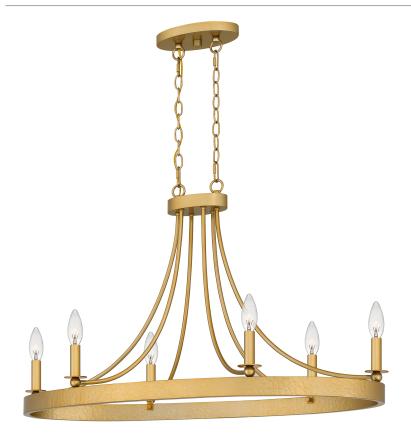

# APN636LG

Aspyn Island Light Light Gold

# **DIMENSIONS**

Dimensions: 35.50" W x 21.00" H x 16.50" D

Overall Height: 74.75'

Canopy Dimensions: 8.50"W x 0.75"D

Chain/Downrod Length: 4'

Weight: 11.46 lbs

# **DETAILS**

Material: STEEL

# **LAMPING**

Light Source: Incandescent

Bulb Included: No

Bulb Type: Candelabra Base

Bulb Quantity: 6

Watts per Bulb: 60