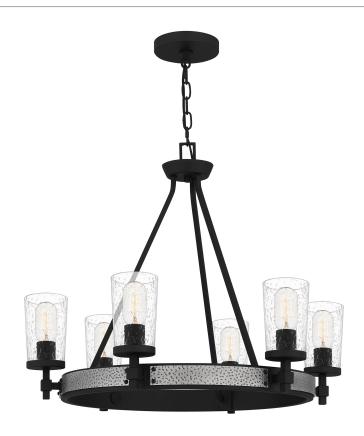

# **DIMENSIONS**

Dimensions: 26.00" W x 21.75" H x 26.00" D

Overall Height: 75.75'

Canopy Dimensions: 5.50"W x 0.75"D

Chain/Downrod Length: 4'

Weight: 13.50 lbs

### **DETAILS**

Material: STEEL

Glass/Shade Description: Clear Seedy Glass -

Glass - Seeded

#### **LAMPING**

Light Source: Incandescent

Bulb Included: No

Bulb Type: Medium Base

Bulb Quantity: 6

Watts per Bulb: 100