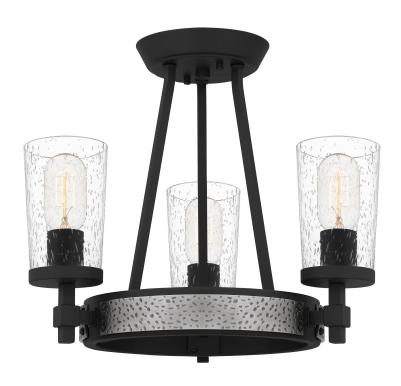

# **DIMENSIONS**

Dimensions: 16.00" W x 13.50" H x 16.00" D

Canopy Dimensions: 6.00"W x 1.25"D

Weight: 6.46 lbs

# **DETAILS**

Material: STEEL

Glass/Shade Description: Clear Seedy Glass -

Glass - Seeded

#### **LAMPING**

Light Source: Incandescent

Bulb Included: No

Bulb Type: Medium Base

**Bulb Quantity: 3** 

Watts per Bulb: 100

#### **ELECTRICAL**

Dimmable: Yes

Voltage: 120v

Wire Length: 0.5'

### **INSTALLATION**

Location Rating: Damp

Install Position: N/A

We reserve the right to revise the design of components of any product due to parts availability or change in our Listed Mark standards without assuming any obligation or liability to modify any products previously manufactured and without notice. This literature depicts a product DESIGN that is the SOLE and EXCLUSIVE PROPERTY of Quoizel Inc. Compliance with U.S. COPYRIGHT and PATENT requirements, notification is hereby presented in this form that this literature, or this product depicts, is NOT to be copied, altered or used in any manner without the express written consent of, or contray to the best interests of Quoizel Inc. 03/31/2013