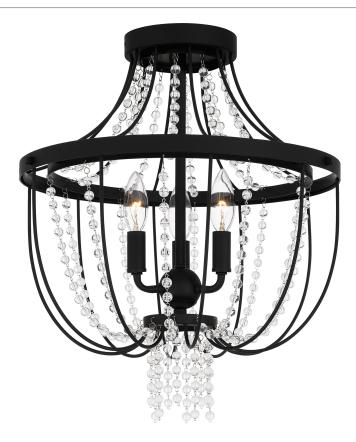

#### ADL1716MBK

Adelaide Semi-Flush Mount Matte Black

## **DIMENSIONS**

Dimensions: 16.00" W x 19.00" H x 16.00" D

Canopy Dimensions: 5.50"W x 1.00"D

Weight: 6.70 lbs

# **DETAILS**

Material: STEEL

## **LAMPING**

Light Source: Incandescent

Bulb Included: No

Bulb Type: Candelabra Base

Bulb Quantity: 3

Watts per Bulb: 60