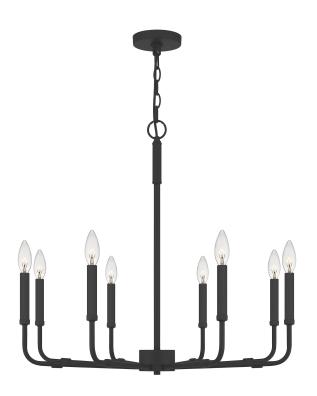

### ABR5028MBK

Abner Chandelier Matte Black

# **DIMENSIONS**

Dimensions: 28.00" W x 26.00" H x 28.00" D

Overall Height: 78.5'

Canopy Dimensions: 4.75"W x 0.75"D

Chain/Downrod Length: 4'

Weight: 6.78 lbs

## **DETAILS**

Material: STEEL

## **LAMPING**

Light Source: Incandescent

Bulb Included: No

Bulb Type: Candelabra Base

Bulb Quantity: 8

Watts per Bulb: 60