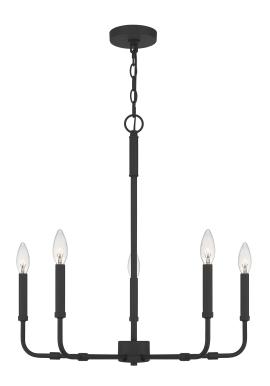

### ABR5024MBK

Abner Chandelier Matte Black

## **DIMENSIONS**

Dimensions: 24.00" W x 25.25" H x 24.00" D

Overall Height: 77.25'

Canopy Dimensions: 4.75"W x 0.75"D

Chain/Downrod Length: 4'

Weight: 4.68 lbs

## **DETAILS**

Material: STEEL

# **LAMPING**

Light Source: Incandescent

Bulb Included: No

Bulb Type: Candelabra Base

**Bulb Quantity: 5** 

Watts per Bulb: 60