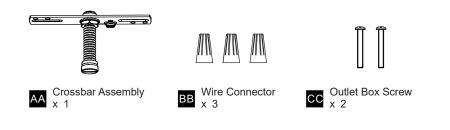

beginning installation, turn off electricity at the circuit breaker box or the main fuse box.
- RISK OF FIRE Use bulbs specified by the markings and/or labels on the fixture.
- CAUTION
- For your safety, read instructions completely before beginning installation.
- If in doubt about electrical installation, consult a licensed electrician.
- Turn off electricity to fixture before replacing the bulb(s).

#### TOOLS REQUIRED



#### CARE AND MAINTENANCE

• Wipe clean using soft, dry cloth or static duster. Always avoid using harsh chemicals and abrasives to clean fixture as they may damage the finish.

If you need further assistance call Quoizel Customer Care at 1-800-645-3184 (9:00am - 5:00pm EST), or visit us on-line at www.quoizel.com.

#### PACKAGE CONTENTS



#### **MOUNTING HARDWARE**



### INSTALLATION



#### INSTALLATION



Your installation is now complete! Restore electricity and save this sheet for future reference.