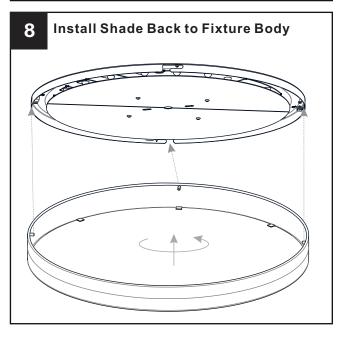

# **MOUNTING HARDWARE**

CC Outlet Box Screw

Mounting Screw

Wall Anchor

FF Screw

Your installation is now complete! Restore electricity and save this sheet for future reference.