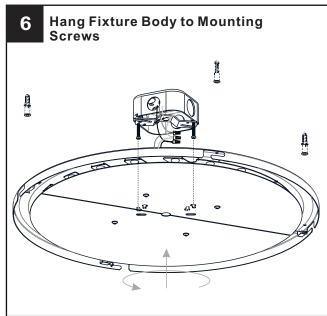

# **MOUNTING HARDWARE**

CC Outlet Box Screw

Mounting Screw

Wall Anchor

FF Screw

Your installation is now complete! Restore electricity and save this sheet for future reference.