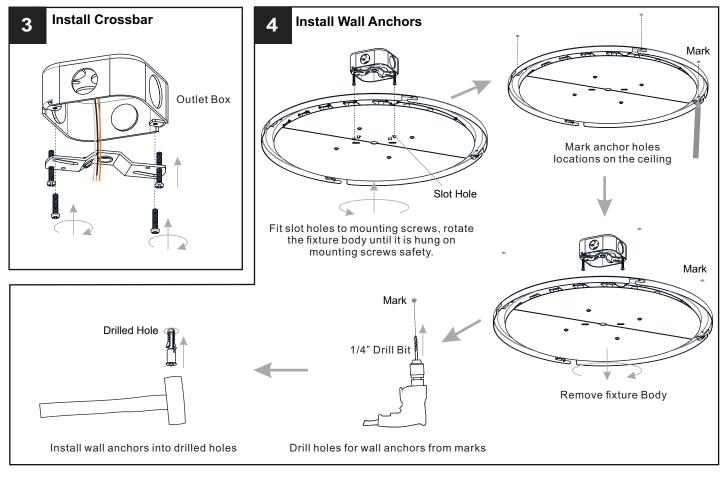

# **MOUNTING HARDWARE**

CC Outlet Box Screw

Mounting Screw

Wall Anchor

FF Screw

Your installation is now complete! Restore electricity and save this sheet for future reference.