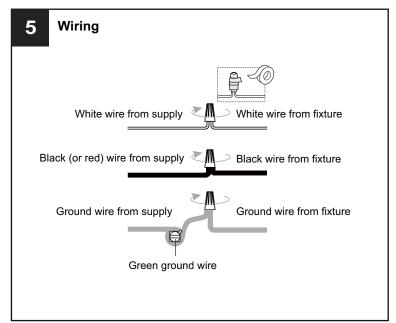

### WARNING

 RISK OF ELECTRIC SHOCK - Before beginning installation, turn off electricity at the circuit breaker box or the main fuse box.