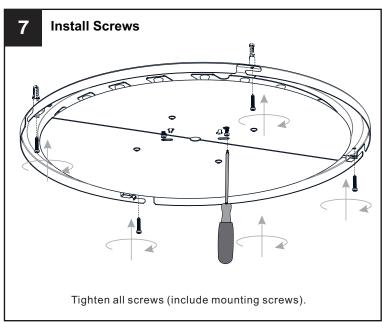

# **MOUNTING HARDWARE**

CC Outlet Box Screw

Mounting Screw

Wall Anchor

FF Screw

Your installation is now complete! Restore electricity and save this sheet for future reference.