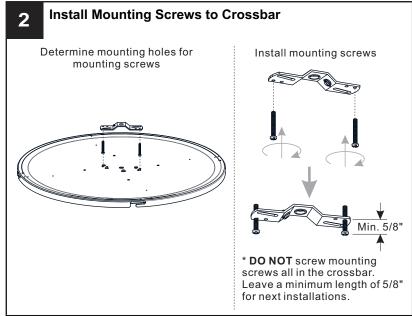

# **MOUNTING HARDWARE**

CC Outlet Box Screw

Mounting Screw

Wall Anchor

FF Screw

Your installation is now complete! Restore electricity and save this sheet for future reference.