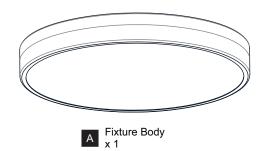

ease read and understand this entire manual before attempting to assemble, install or operate the product.

#### WARNING

 RISK OF ELECTRIC SHOCK - Before beginning installation, turn off electricity at the circuit breaker box or the main fuse box.

#### **CAUTION**

- For your safety, read instructions completely before beginning installation.
- If in doubt about electrical installation, consult a licensed electrician.

#### **TOOLS REQUIRED**



#### **CARE AND MAINTENANCE**

 Wipe clean using soft, dry cloth or static duster. Always avoid using harsh chemicals and abrasives to clean fixture as they may damage the finish.

If you need further assistance call Quoizel Customer Care at 1-800-645-3184 (9:00am - 5:00pm EST), or visit us on-line at www.quoizel.com.

#### **PACKAGE CONTENTS**



## **MOUNTING HARDWARE**









Wire Connector x 3







Mounting Screw



Wall Anchor



Screw















Your installation is now complete! Restore electricity and save this sheet for future reference.