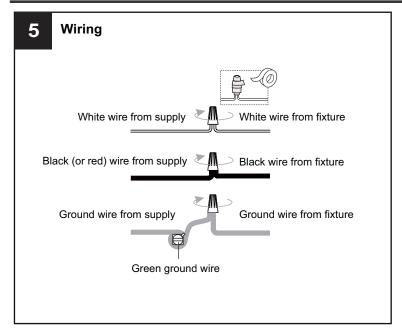

#### WARNING

 RISK OF ELECTRIC SHOCK - Before beginning installation, turn off electricity at the circuit breaker box or the main fuse box.

#### **CAUTION**

- For your safety, read instructions completely before beginning installation.
- If in doubt about electrical installation, consult a licensed electrician.