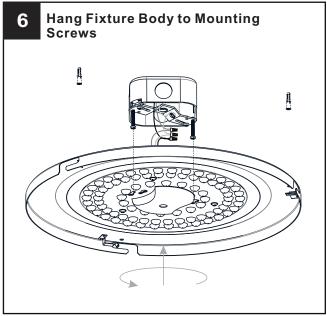

## **MOUNTING HARDWARE**

Wire Connector x 3

Mounting Screw

Wall Anchor

Screw

Your installation is now complete! Restore electricity and save this sheet for future reference.