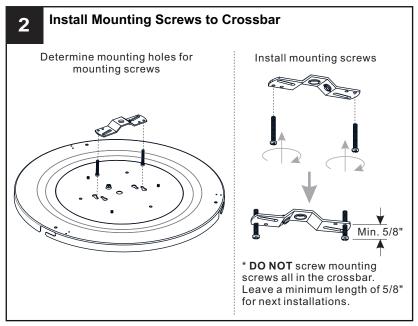

## **MOUNTING HARDWARE**

Wire Connector x 3

Mounting Screw

Wall Anchor

Screw

Your installation is now complete! Restore electricity and save this sheet for future reference.