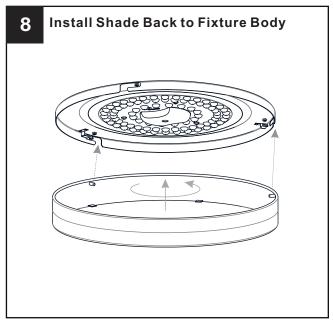

ARNING

 RISK OF ELECTRIC SHOCK - Before beginning installation, turn off electricity at the circuit breaker box or the main fuse box.

#### **CAUTION**

- For your safety, read instructions completely before beginning installation.
- If in doubt about electrical installation, consult a licensed electrician.

#### **TOOLS REQUIRED**



#### **CARE AND MAINTENANCE**

 Wipe clean using soft, dry cloth or static duster. Always avoid using harsh chemicals and abrasives to clean fixture as they may damage the finish.

If you need further assistance call Quoizel Customer Care at 1-800-645-3184 (9:00am - 5:00pm EST), or visit us on-line at www.quoizel.com.

#### **PACKAGE CONTENTS**



## **MOUNTING HARDWARE**









Wire Connector x 3







Mounting Screw



Wall Anchor



Screw















Your installation is now complete! Restore electricity and save this sheet for future reference.