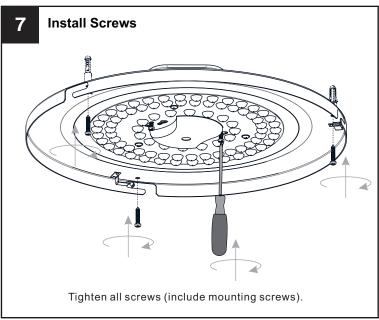

## **MOUNTING HARDWARE**

Wire Connector x 3

Mounting Screw

Wall Anchor

Screw

Your installation is now complete! Restore electricity and save this sheet for future reference.