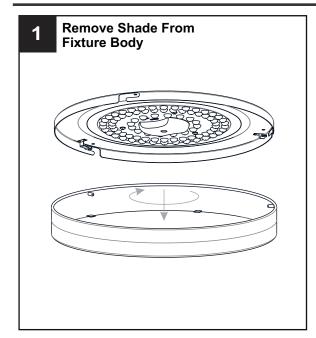

uct.

#### WARNING

 RISK OF ELECTRIC SHOCK - Before beginning installation, turn off electricity at the circuit breaker box or the main fuse box.

#### **CAUTION**

- For your safety, read instructions completely before beginning installation.
- If in doubt about electrical installation, consult a licensed electrician.

#### **TOOLS REQUIRED**



#### **CARE AND MAINTENANCE**

 Wipe clean using soft, dry cloth or static duster. Always avoid using harsh chemicals and abrasives to clean fixture as they may damage the finish.

If you need further assistance call Quoizel Customer Care at 1-800-645-3184 (9:00am - 5:00pm EST), or visit us on-line at www.quoizel.com.

#### **PACKAGE CONTENTS**



## **MOUNTING HARDWARE**









Wire Connector x 3







Mounting Screw



Wall Anchor



Screw















Your installation is now complete! Restore electricity and save this sheet for future reference.