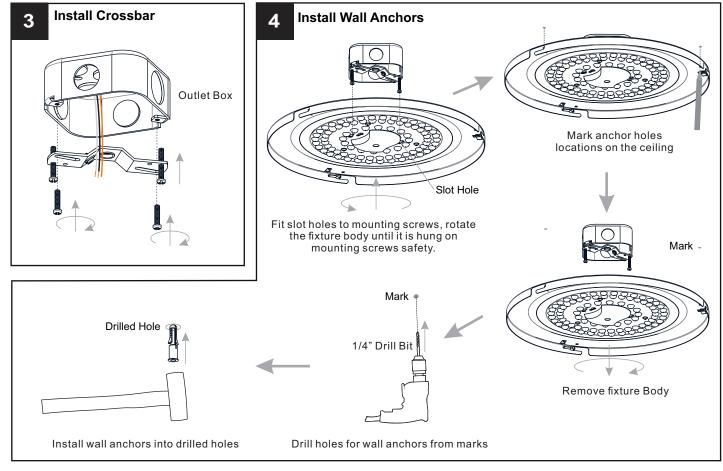

#### **PACKAGE CONTENTS**

## **MOUNTING HARDWARE**

Wire Connector x 3

Mounting Screw

Wall Anchor

Screw

Your installation is now complete! Restore electricity and save this sheet for future reference.