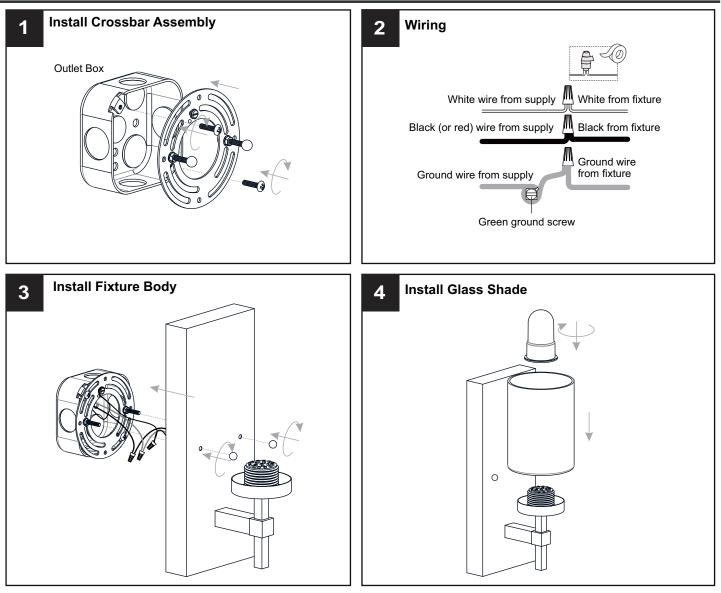

### INSTALLATION

Your installation is now complete! Restore electricity and save this sheet for future reference.