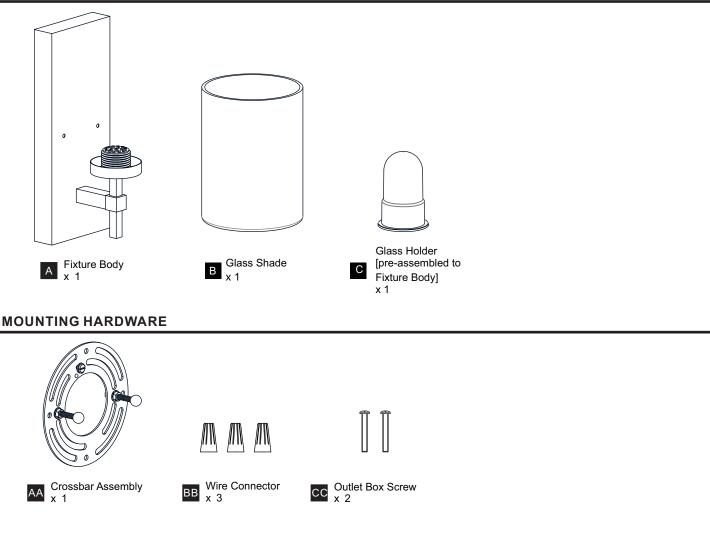

ety, read instructions completely before beginning installation. • If in doubt about electrical installation, consult a licensed electrician. TOOLS REQUIRED
- .
- .



| Ratings | 120Vac, 60Hz |         |
|---------|--------------|---------|
|         | Model No.    | Wattage |
|         | WLB8605BN    | 8W      |
|         | WLB8605C     | 8W      |
|         | WLB8605MBK   | 8W      |
|         | WLB8605Y     | 8W      |

Released Date: 2022-05-07

### **CARE AND MAINTENANCE**

Wipe clean using soft, dry cloth or static duster. Always avoid using harsh chemicals and abrasives to clean fixture as they may damage the finish.

If you need further assistance call Quoizel Customer Care at 1-800-645-3184 (9:00am - 5:00pm EST), or visit us on-line at www.quoizel.com.

### **PACKAGE CONTENTS**



### INSTALLATION



Your installation is now complete! Restore electricity and save this sheet for future reference.