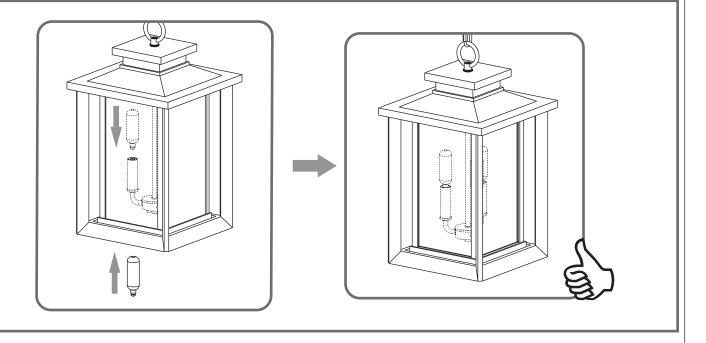

For Styles WKF1911EK and WKF1911W

# Tools Required



## Fixture Height Adjustable 24.75" to 120.75"

### **⚠** Warnings and Cautions

Turn off the electricity at the circuit breaker before installation. Consult a licensed electrician if in doubt about installation.

Turn off power to the fixture and allow the bulbs to cool before replacing.















Step 1 Adjust fixture chain length



Step 2 - 3 Install Fixture Chain







8' ceiling: 11" Chain 9' ceiling: 23" Chain 10' ceiling: 35" Chain





Step 1 Feed the fixture wires through the loop





Supply wire from fixture ribbed side or identified with the Label "N"

supply wire from fixture smooth side or identified with the label "L"

Ground wire from Fixture

\*Green Ground Screw on crossbar optional

### STEP 6



### STEP 7