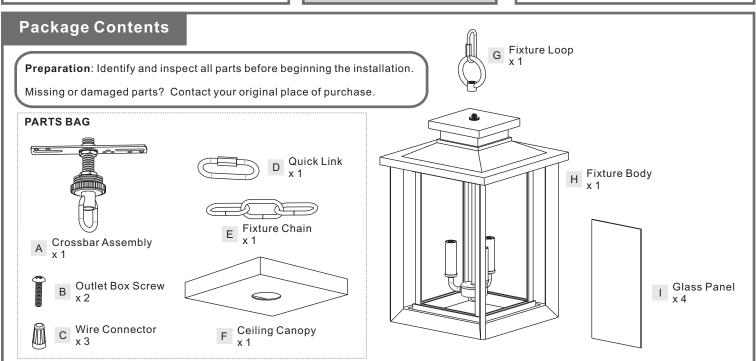

Step 1 Adjust fixture chain length

Step 2 - 3 Install Fixture Chain

8' ceiling: 11" Chain 9' ceiling: 23" Chain 10' ceiling: 35" Chain

Step 1 Feed the fixture wires through the loop

Supply wire from fixture ribbed side or identified with the Label "N"

supply wire from fixture smooth side or identified with the label "L"

Ground wire from Fixture

\*Green Ground Screw on crossbar optional