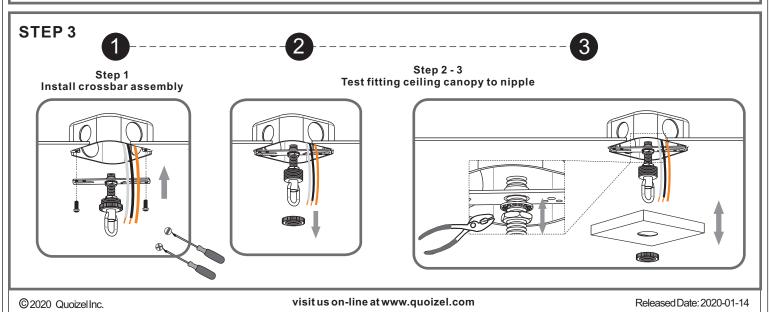

supply wire from fixture smooth side or identified with the label "L"

Ground wire from Fixture

\*Green Ground Screw on crossbar optional