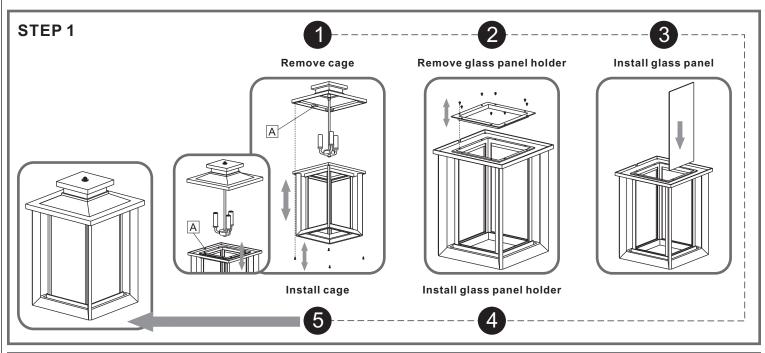

# Installation Guide For Styles WKF1911EK and WKF1911W

# Tools Required



## Fixture Height Adjustable 24.75" to 120.75"

### **⚠** Warnings and Cautions

Turn off the electricity at the circuit breaker before installation. Consult a licensed electrician if in doubt about installation.

Turn off power to the fixture and allow the bulbs to cool before replacing.















Step 1 Adjust fixture chain length



Step 2 - 3 Install Fixture Chain







8' ceiling: 11" Chain 9' ceiling: 23" Chain 10' ceiling: 35" Chain





Step 1 Feed the fixture wires through the loop





Supply wire from fixture ribbed side or identified with the Label "N"

supply wire from fixture smooth side or identified with the label "L"

Ground wire from Fixture

\*Green Ground Screw on crossbar optional

### STEP 6



### STEP 7