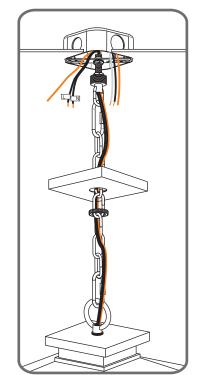

Step 1 Adjust fixture chain length

Step 2 - 3 Install Fixture Chain

8' ceiling: 11" Chain 9' ceiling: 23" Chain 10' ceiling: 35" Chain

Step 1 Feed the fixture wires through the loop

Supply wire from fixture ribbed side or identified with the Label "N"

supply wire from fixture smooth side or identified with the label "L"

Ground wire from Fixture

\*Green Ground Screw on crossbar optional