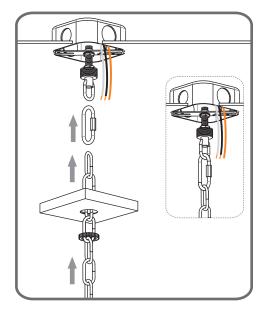

Step 1 Adjust fixture chain length

Step 2 - 3 Install Fixture Chain

8' ceiling: 11" Chain 9' ceiling: 23" Chain 10' ceiling: 35" Chain

Step 1 Feed the fixture wires through the loop

Supply wire from fixture ribbed side or identified with the Label "N"

supply wire from fixture smooth side or identified with the label "L"

Ground wire from Fixture

\*Green Ground Screw on crossbar optional