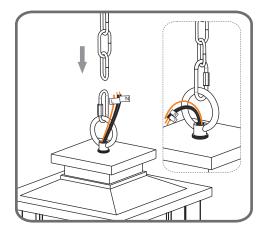

Step 1 Adjust fixture chain length

Step 2 - 3 Install Fixture Chain

8' ceiling: 11" Chain 9' ceiling: 23" Chain 10' ceiling: 35" Chain

Step 1 Feed the fixture wires through the loop

Supply wire from fixture ribbed side or identified with the Label "N"