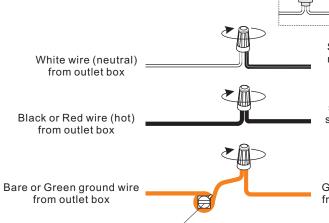

Step 1 Adjust fixture chain length

Step 2 - 3 Install Fixture Chain

8' ceiling: 11" Chain 9' ceiling: 23" Chain 10' ceiling: 35" Chain

Step 1 Feed the fixture wires through the loop

Supply wire from fixture ribbed side or identified with the Label "N"

supply wire from fixture smooth side or identified with the label "L"

Ground wire from Fixture

\*Green Ground Screw on crossbar optional