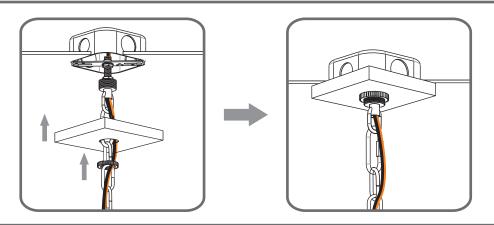

allation Guide For Styles WKF1911EK and WKF1911W

# Tools Required



## Fixture Height Adjustable 24.75" to 120.75"

### **⚠** Warnings and Cautions

Turn off the electricity at the circuit breaker before installation. Consult a licensed electrician if in doubt about installation.

Turn off power to the fixture and allow the bulbs to cool before replacing.















Step 1 Adjust fixture chain length



Step 2 - 3 Install Fixture Chain







8' ceiling: 11" Chain 9' ceiling: 23" Chain 10' ceiling: 35" Chain





Step 1 Feed the fixture wires through the loop





Supply wire from fixture ribbed side or identified with the Label "N"

supply wire from fixture smooth side or identified with the label "L"

Ground wire from Fixture

\*Green Ground Screw on crossbar optional

### STEP 6



### STEP 7