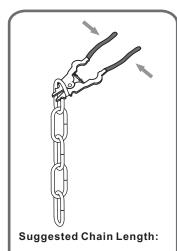

Step 1 Adjust fixture chain length

Step 2 - 3 Install Fixture Chain

8' ceiling: 11" Chain 9' ceiling: 23" Chain 10' ceiling: 35" Chain

Step 1 Feed the fixture wires through the loop

Supply wire from fixture ribbed side or identified with the Label "N"