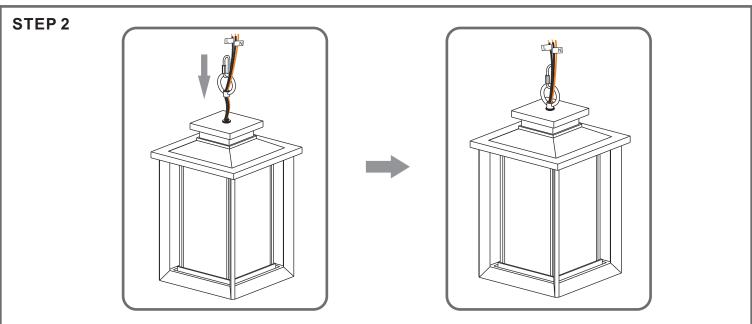

Step 1 Adjust fixture chain length

Step 2 - 3 Install Fixture Chain

8' ceiling: 11" Chain 9' ceiling: 23" Chain 10' ceiling: 35" Chain

Step 1 Feed the fixture wires through the loop

Supply wire from fixture ribbed side or identified with the Label "N"