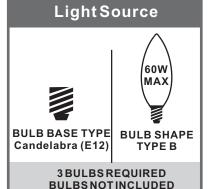

# Installation Guide For Styles WKF1911EK and WKF1911W

# Tools Required



## Fixture Height Adjustable 24.75" to 120.75"

### **⚠** Warnings and Cautions

Turn off the electricity at the circuit breaker before installation. Consult a licensed electrician if in doubt about installation.

Turn off power to the fixture and allow the bulbs to cool before replacing.















Step 1 Adjust fixture chain length



Step 2 - 3 Install Fixture Chain







8' ceiling: 11" Chain 9' ceiling: 23" Chain 10' ceiling: 35" Chain





Step 1 Feed the fixture wires through the loop





Supply wire from fixture ribbed side or identified with the Label "N"

supply wire from fixture smooth side or identified with the label "L"

Ground wire from Fixture

\*Green Ground Screw on crossbar optional

### STEP 6



### STEP 7