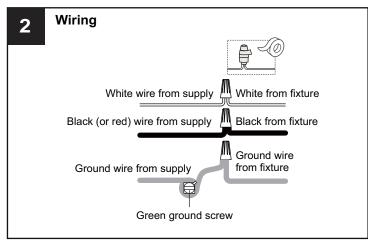

#### WARNING

 RISK OF ELECTRIC SHOCK - Before beginning installation, turn off electricity at the circuit breaker box or the main fuse box.

#### CAUTION

- For your safety, read instructions completely before beginning installation.
- If in doubt about electrical installation, consult a licensed electrician.