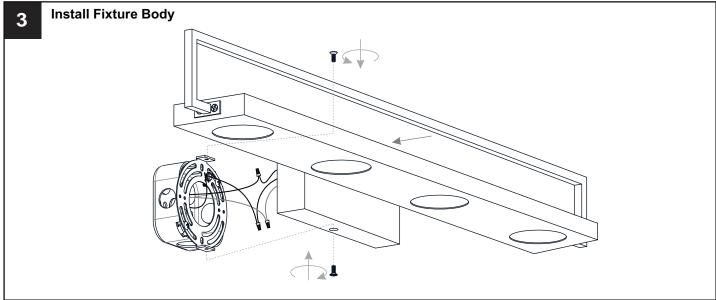

#### **MOUNTING HARDWARE**

Outlet Box Screw x 2

Your installation is now complete! Restore electricity and save this sheet for future reference.