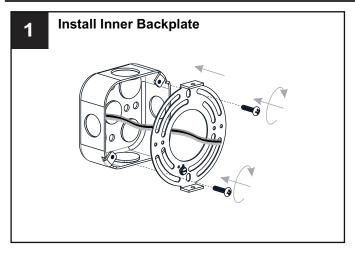

#### **MOUNTING HARDWARE**

Outlet Box Screw x 2

Your installation is now complete! Restore electricity and save this sheet for future reference.