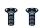

#### **MOUNTING HARDWARE**

Outlet Box Screw x 2

Your installation is now complete! Restore electricity and save this sheet for future reference.