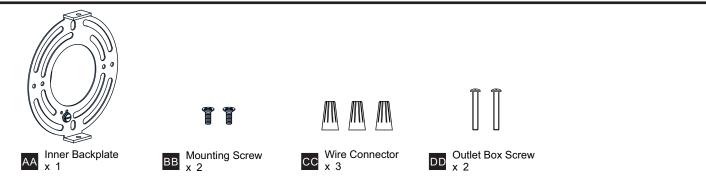

### **MOUNTING HARDWARE**

Released Date: 2021-11-03

|         | 120Vac, 60Hz |         |
|---------|--------------|---------|
| Ratings | Model No.    | Wattage |
|         | WINN8524MBK  | 16W     |