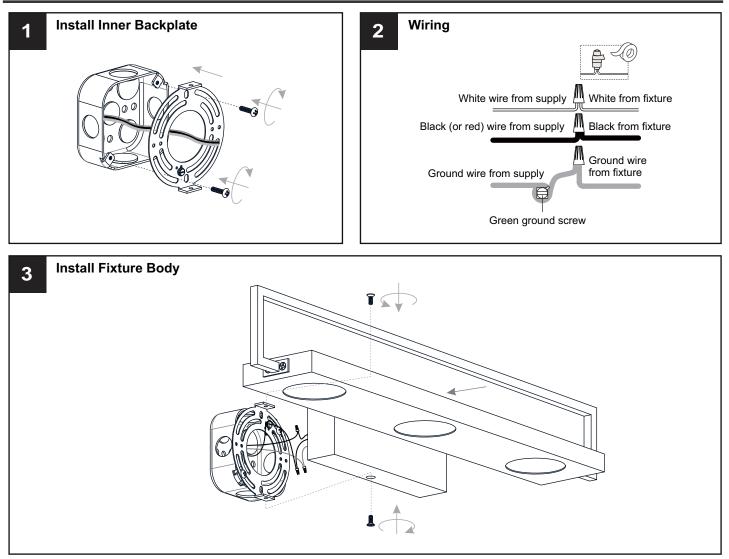

### INSTALLATION

Your installation is now complete! Restore electricity and save this sheet for future reference.