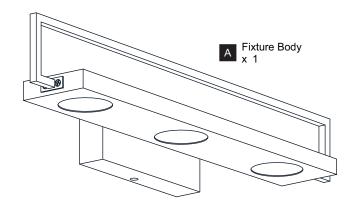

NFORMATION

=1

Please read and understand this entire manual before attempting to assemble, install or operate the product. WARNING

RISK OF ELECTRIC SHOCK - Before beginning installation, turn off electricity at the ٠ circuit breaker box or the main fuse box.

CAUTION

For your safety, read instructions completely before beginning installation.

If in doubt about electrical installation, consult a licensed electrician.

#### **TOOLS REQUIRED**



#### **CARE AND MAINTENANCE**

Wipe clean using soft, dry cloth or static duster. Always avoid using harsh chemicals and abrasives to clean fixture as they may damage the finish.

If you need further assistance call Quoizel Customer Care at 1-800-645-3184 (9:00am - 5:00pm EST), or visit us on-line at www.quoizel.com.

#### **PACKAGE CONTENTS**



### **MOUNTING HARDWARE**



Released Date: 2021-11-03

|         | 120Vac, 60Hz |         |
|---------|--------------|---------|
| Ratings | Model No.    | Wattage |
|         | WINN8524MBK  | 16W     |

### INSTALLATION



Your installation is now complete! Restore electricity and save this sheet for future reference.