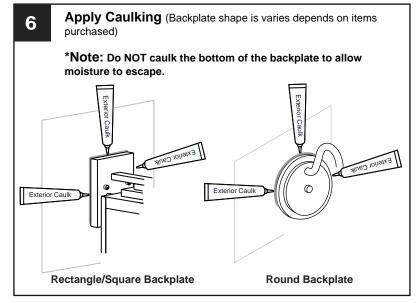

# **INSTALLATION**

Your installation is now complete! Restore electricity and save this sheet for future reference.