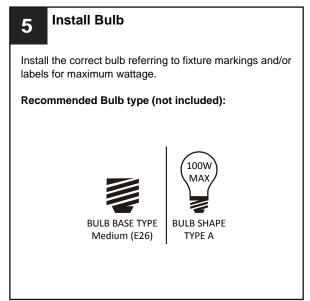

#### **WARNING**

- RISK OF ELECTRIC SHOCK Before beginning installation, turn off electricity at the circuit breaker box or the main fuse box.
- RISK OF FIRE Use bulbs specified by the markings and/or labels on the fixture.