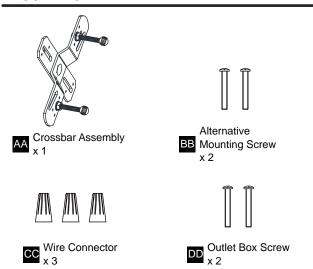

ing installation, turn off electricity at the circuit breaker box or the main fuse box.
- RISK OF FIRE Use bulbs specified by the markings and/or labels on the fixture.

- For your safety, read instructions completely before beginning installation.
- If in doubt about electrical installation, consult a licensed electrician.
- Turn off electricity to fixture before replacing the bulb(s).

#### **TOOLS REQUIRED**











### **CARE AND MAINTENANCE**

· Wipe clean using soft, dry cloth or static duster. Always avoid using harsh chemicals and abrasives to clean fixture as they may damage the finish.

If you need further assistance call Quoizel Customer Care at 1-800-645-3184 (9:00am - 5:00pm EST), or visit us on-line at www.quoizel.com.

### **PACKAGE CONTENTS**



# **MOUNTING HARDWARE**



# **INSTALLATION**













Your installation is now complete! Restore electricity and save this sheet for future reference.