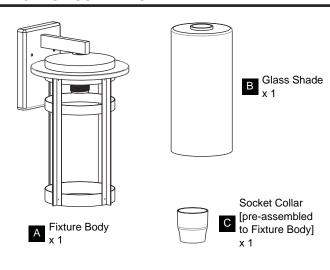

LECTRIC SHOCK Before beginning installation, turn off electricity at the circuit breaker box or the main fuse box.
- RISK OF FIRE Use bulbs specified by the markings and/or labels on the fixture.

- For your safety, read instructions completely before beginning installation.
- If in doubt about electrical installation, consult a licensed electrician.
- Turn off electricity to fixture before replacing the bulb(s).

#### **TOOLS REQUIRED**











### **CARE AND MAINTENANCE**

· Wipe clean using soft, dry cloth or static duster. Always avoid using harsh chemicals and abrasives to clean fixture as they may damage the finish.

If you need further assistance call Quoizel Customer Care at 1-800-645-3184 (9:00am - 5:00pm EST), or visit us on-line at www.quoizel.com.

### **PACKAGE CONTENTS**



# **MOUNTING HARDWARE**



# **INSTALLATION**













Your installation is now complete! Restore electricity and save this sheet for future reference.