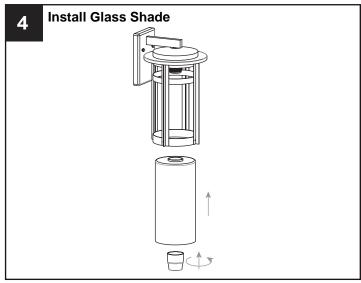

# **INSTALLATION**

Your installation is now complete! Restore electricity and save this sheet for future reference.