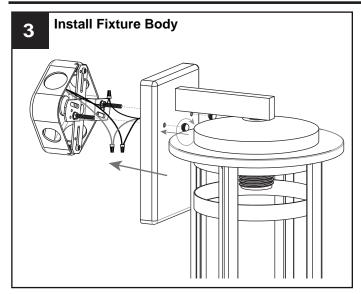

# **INSTALLATION**

Your installation is now complete! Restore electricity and save this sheet for future reference.