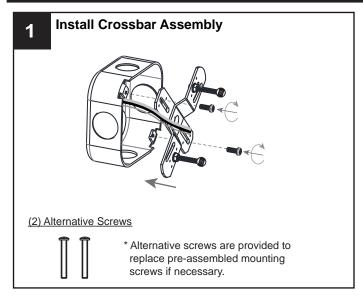

# **INSTALLATION**

Your installation is now complete! Restore electricity and save this sheet for future reference.