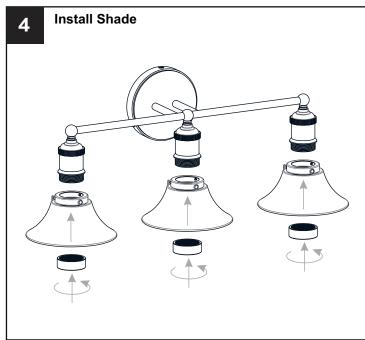

uit breaker box or the main fuse box.
- RISK OF FIRE Use bulbs specified by the markings and/or labels on the fixture.

#### CALITION

- For your safety, read instructions completely before beginning installation.
- If in doubt about electrical installation, consult a licensed electrician.
- Turn off electricity to fixture before replacing the bulb(s).

### **TOOLS REQUIRED**











# **CARE AND MAINTENANCE**

 Wipe clean using soft, dry cloth or static duster. Always avoid using harsh chemicals and abrasives to clean fixture as they may damage the finish.

If you need further assistance call Quoizel Customer Care at 1-800-645-3184 (9:00am - 5:00pm EST), or visit us on-line at www.quoizel.com.

### **PACKAGE CONTENTS**



## **MOUNTING HARDWARE**















Outlet Box Screw











Your installation is now complete! Restore electricity and save this sheet for future reference.