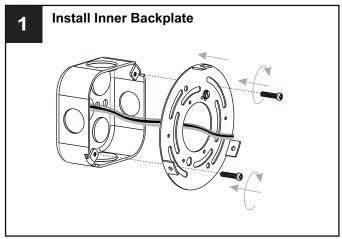

e circuit breaker box or the main fuse box.
- RISK OF FIRE Use bulbs specified by the markings and/or labels on the fixture.

#### CALITION

- For your safety, read instructions completely before beginning installation.
- If in doubt about electrical installation, consult a licensed electrician.
- Turn off electricity to fixture before replacing the bulb(s).

### **TOOLS REQUIRED**











# **CARE AND MAINTENANCE**

 Wipe clean using soft, dry cloth or static duster. Always avoid using harsh chemicals and abrasives to clean fixture as they may damage the finish.

If you need further assistance call Quoizel Customer Care at 1-800-645-3184 (9:00am - 5:00pm EST), or visit us on-line at www.quoizel.com.

### **PACKAGE CONTENTS**



## **MOUNTING HARDWARE**















Outlet Box Screw











Your installation is now complete! Restore electricity and save this sheet for future reference.