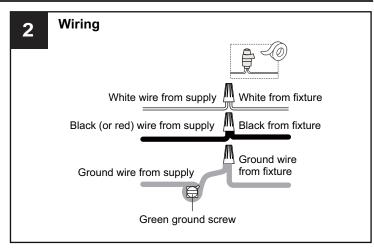

#### CALITION

- For your safety, read instructions completely before beginning installation.
- If in doubt about electrical installation, consult a licensed electrician.
- Turn off electricity to fixture before replacing the bulb(s).