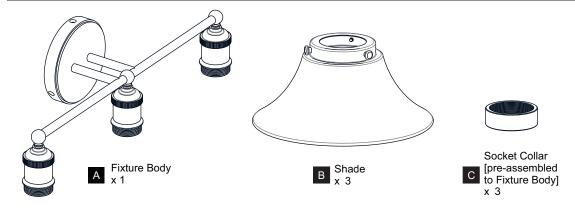

CK Before beginning installation, turn off electricity at the circuit breaker box or the main fuse box.
- RISK OF FIRE Use bulbs specified by the markings and/or labels on the fixture.

#### CALITION

- For your safety, read instructions completely before beginning installation.
- If in doubt about electrical installation, consult a licensed electrician.
- Turn off electricity to fixture before replacing the bulb(s).

### **TOOLS REQUIRED**











# **CARE AND MAINTENANCE**

 Wipe clean using soft, dry cloth or static duster. Always avoid using harsh chemicals and abrasives to clean fixture as they may damage the finish.

If you need further assistance call Quoizel Customer Care at 1-800-645-3184 (9:00am - 5:00pm EST), or visit us on-line at www.quoizel.com.

### **PACKAGE CONTENTS**



## **MOUNTING HARDWARE**















Outlet Box Screw











Your installation is now complete! Restore electricity and save this sheet for future reference.