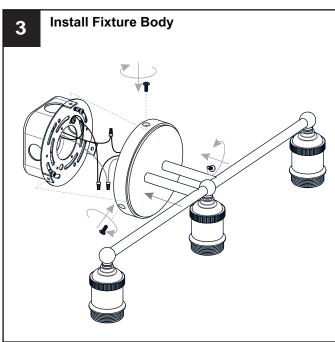

rcuit breaker box or the main fuse box.
- RISK OF FIRE Use bulbs specified by the markings and/or labels on the fixture.

#### CALITION

- For your safety, read instructions completely before beginning installation.
- If in doubt about electrical installation, consult a licensed electrician.
- Turn off electricity to fixture before replacing the bulb(s).

### **TOOLS REQUIRED**











# **CARE AND MAINTENANCE**

 Wipe clean using soft, dry cloth or static duster. Always avoid using harsh chemicals and abrasives to clean fixture as they may damage the finish.

If you need further assistance call Quoizel Customer Care at 1-800-645-3184 (9:00am - 5:00pm EST), or visit us on-line at www.quoizel.com.

### **PACKAGE CONTENTS**



## **MOUNTING HARDWARE**















Outlet Box Screw











Your installation is now complete! Restore electricity and save this sheet for future reference.