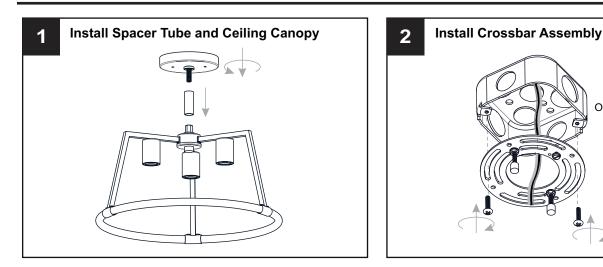

ty at the circuit breaker box or the main fuse box. RISK OF FIRE Use bulbs specified by the markings and/or labels on the fixture. •

#### CAUTION

- For your safety, read instructions completely before beginning installation.
- If in doubt about electrical installation, consult a licensed electrician.
- Turn off electricity to fixture before replacing the bulb(s).

#### **TOOLS REQUIRED**



### **CARE AND MAINTENANCE**

Wipe clean using soft, dry cloth or static duster. Always avoid using harsh chemicals and abrasives to clean fixture as they may damage the finish.

If you need further assistance call Quoizel Customer Care at 1-800-645-3184 (9:00am - 5:00pm EST), or visit us on-line at www.quoizel.com.

### **PACKAGE CONTENTS**



## **MOUNTING HARDWARE**



Outlet box

## INSTALLATION



## INSTALLATION



Your installation is now complete! Restore electricity and save this sheet for future reference.