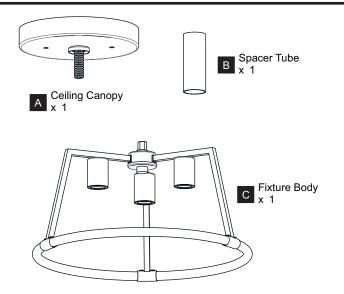

RIC SHOCK Before beginning installation, turn off electricity at the circuit breaker box or the main fuse box. RISK OF FIRE Use bulbs specified by the markings and/or labels on the fixture. •

#### CAUTION

- For your safety, read instructions completely before beginning installation.
- If in doubt about electrical installation, consult a licensed electrician.
- Turn off electricity to fixture before replacing the bulb(s).

#### **TOOLS REQUIRED**



### **CARE AND MAINTENANCE**

Wipe clean using soft, dry cloth or static duster. Always avoid using harsh chemicals and abrasives to clean fixture as they may damage the finish.

If you need further assistance call Quoizel Customer Care at 1-800-645-3184 (9:00am - 5:00pm EST), or visit us on-line at www.quoizel.com.

### **PACKAGE CONTENTS**



## **MOUNTING HARDWARE**



Outlet box

## INSTALLATION



## INSTALLATION



Your installation is now complete! Restore electricity and save this sheet for future reference.