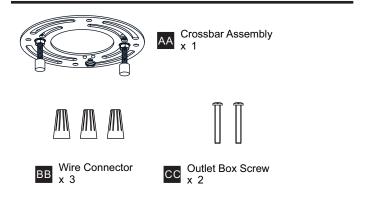

nstallation, turn off electricity at the circuit breaker box or the main fuse box. RISK OF FIRE Use bulbs specified by the markings and/or labels on the fixture. •

#### CAUTION

- For your safety, read instructions completely before beginning installation.
- If in doubt about electrical installation, consult a licensed electrician.
- Turn off electricity to fixture before replacing the bulb(s).

#### **TOOLS REQUIRED**



### **CARE AND MAINTENANCE**

Wipe clean using soft, dry cloth or static duster. Always avoid using harsh chemicals and abrasives to clean fixture as they may damage the finish.

If you need further assistance call Quoizel Customer Care at 1-800-645-3184 (9:00am - 5:00pm EST), or visit us on-line at www.quoizel.com.

### **PACKAGE CONTENTS**



## **MOUNTING HARDWARE**



Outlet box

## INSTALLATION



## INSTALLATION



Your installation is now complete! Restore electricity and save this sheet for future reference.