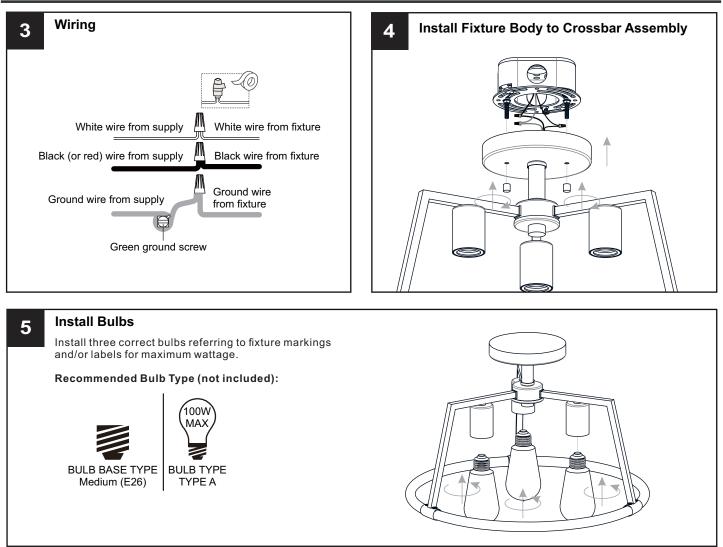

reaker box or the main fuse box. RISK OF FIRE Use bulbs specified by the markings and/or labels on the fixture. •

#### CAUTION

- For your safety, read instructions completely before beginning installation.
- If in doubt about electrical installation, consult a licensed electrician.
- Turn off electricity to fixture before replacing the bulb(s).

#### **TOOLS REQUIRED**



### **CARE AND MAINTENANCE**

Wipe clean using soft, dry cloth or static duster. Always avoid using harsh chemicals and abrasives to clean fixture as they may damage the finish.

If you need further assistance call Quoizel Customer Care at 1-800-645-3184 (9:00am - 5:00pm EST), or visit us on-line at www.quoizel.com.

### **PACKAGE CONTENTS**



## **MOUNTING HARDWARE**



Outlet box

## INSTALLATION



## INSTALLATION



Your installation is now complete! Restore electricity and save this sheet for future reference.