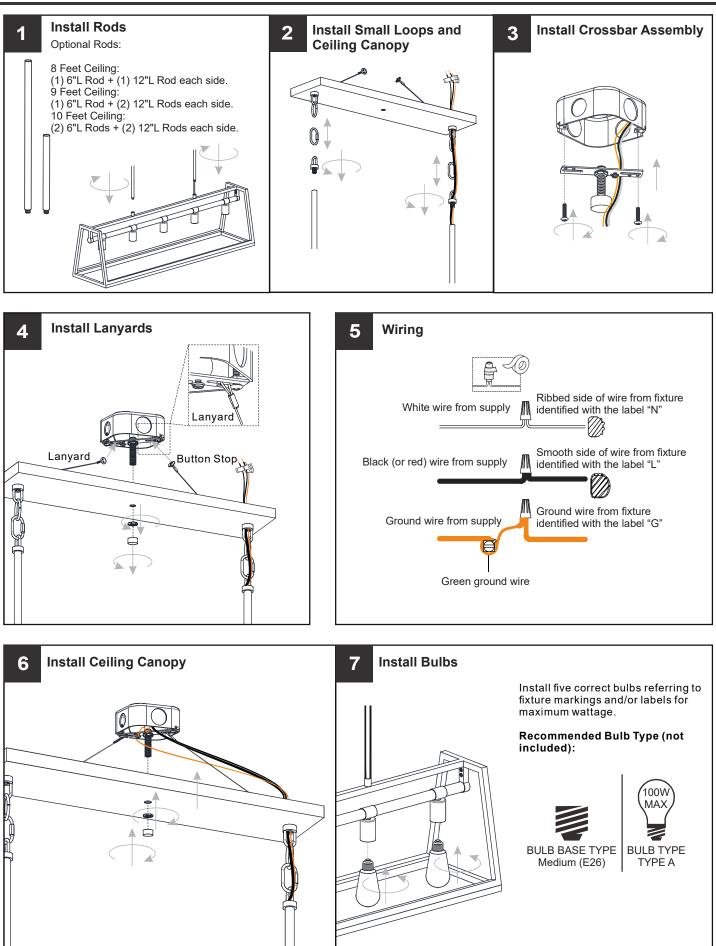

### INSTALLATION

Your installation is now complete! Restore electricity and save this sheet for future reference.