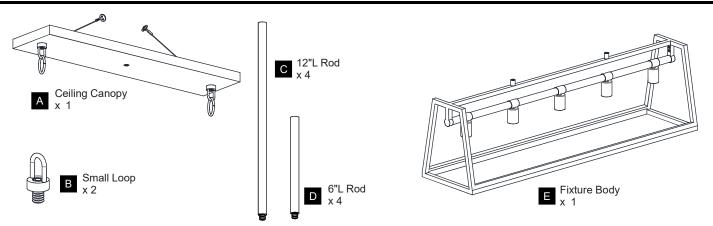

SHOCK Before beginning installation, turn off electricity at the circuit breaker box or the main fuse box. RISK OF FIRE Use bulbs specified by the markings and/or labels on the fixture. ٠
- •
- CAUTION
- For your safety, read instructions completely before beginning installation. •
- If in doubt about electrical installation, consult a licensed electrician.
- Turn off electricity to fixture before replacing the bulb(s).

#### **TOOLS REQUIRED**



#### **CARE AND MAINTENANCE**

Wipe clean using soft, dry cloth or static duster. Always avoid using harsh chemicals and abrasives to clean fixture as they may damage the finish.

If you need further assistance call Quoizel Customer Care at 1-800-645-3184 (9:00am - 5:00pm EST), or visit us on-line at www.quoizel.com.

#### **PACKAGE CONTENTS**



#### **MOUNTING HARDWARE**



### INSTALLATION



Your installation is now complete! Restore electricity and save this sheet for future reference.