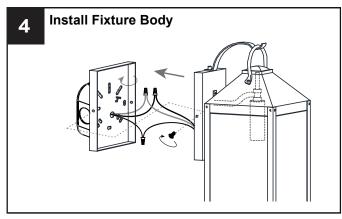

## **MOUNTING HARDWARE**

Wire Connector x 3

Outlet Box Screw x 2

Your installation is now complete! Restore electricity and save this sheet for future reference.