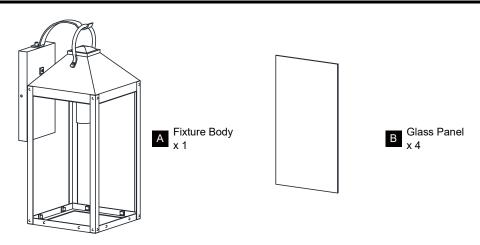

beginning installation, turn off electricity at the circuit breaker box or the main fuse box.
- RISK OF FIRE Use bulbs specified by the markings and/or labels on the fixture.

#### CALITION

- For your safety, read instructions completely before beginning installation.
- If in doubt about electrical installation, consult a licensed electrician.
- Turn off electricity to fixture before replacing the bulb(s).

#### **TOOLS REQUIRED**

















### **CARE AND MAINTENANCE**

· Wipe clean using soft, dry cloth or static duster. Always avoid using harsh chemicals and abrasives to clean fixture as they may damage the finish.

If you need further assistance call Quoizel Customer Care at 1-800-645-3184 (9:00am - 5:00pm EST), or visit us on-line at www.quoizel.com.

### **PACKAGE CONTENTS**



## **MOUNTING HARDWARE**









Wire Connector x 3



Outlet Box Screw x 2













Your installation is now complete! Restore electricity and save this sheet for future reference.