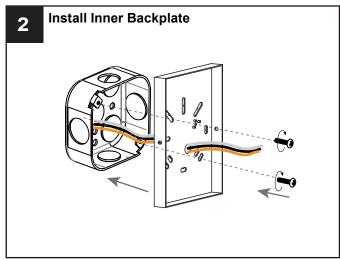

## **MOUNTING HARDWARE**

Wire Connector x 3

Outlet Box Screw x 2

Your installation is now complete! Restore electricity and save this sheet for future reference.