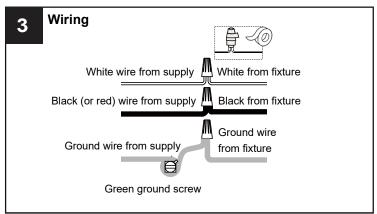

## **MOUNTING HARDWARE**

Wire Connector x 3

Outlet Box Screw x 2

Your installation is now complete! Restore electricity and save this sheet for future reference.