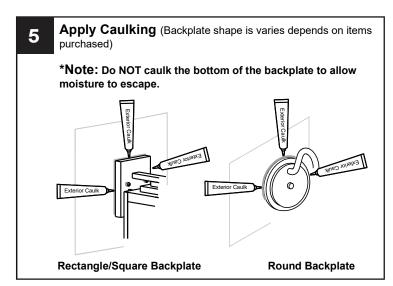

## **MOUNTING HARDWARE**

Wire Connector x 3

Outlet Box Screw x 2

Your installation is now complete! Restore electricity and save this sheet for future reference.