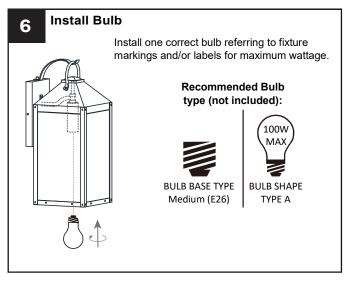

### **WARNING**

- RISK OF ELECTRIC SHOCK Before beginning installation, turn off electricity at the circuit breaker box or the main fuse box.
- RISK OF FIRE Use bulbs specified by the markings and/or labels on the fixture.

## **MOUNTING HARDWARE**

Wire Connector x 3

Outlet Box Screw x 2

Your installation is now complete! Restore electricity and save this sheet for future reference.