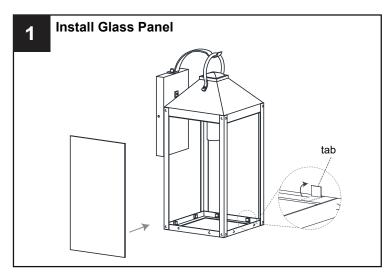

ain fuse box.
- RISK OF FIRE Use bulbs specified by the markings and/or labels on the fixture.

#### CALITION

- For your safety, read instructions completely before beginning installation.
- If in doubt about electrical installation, consult a licensed electrician.
- Turn off electricity to fixture before replacing the bulb(s).

#### **TOOLS REQUIRED**

















### **CARE AND MAINTENANCE**

· Wipe clean using soft, dry cloth or static duster. Always avoid using harsh chemicals and abrasives to clean fixture as they may damage the finish.

If you need further assistance call Quoizel Customer Care at 1-800-645-3184 (9:00am - 5:00pm EST), or visit us on-line at www.quoizel.com.

### **PACKAGE CONTENTS**



## **MOUNTING HARDWARE**









Wire Connector x 3



Outlet Box Screw x 2













Your installation is now complete! Restore electricity and save this sheet for future reference.