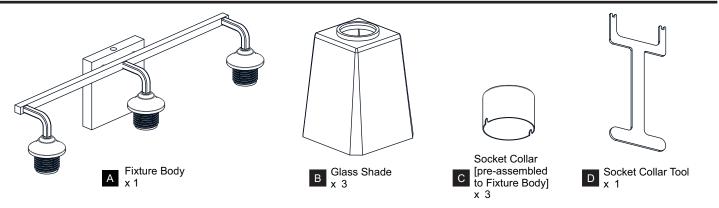

SK OF ELECTRIC SHOCK Before beginning installation, turn off electricity at the circuit breaker box or the main fuse box.
- RISK OF FIRE Use bulbs specified by the markings and/or labels on the fixture.
- CAUTION
- For your safety, read instructions completely before beginning installation.
- If in doubt about electrical installation, consult a licensed electrician.
- Turn off electricity to fixture before replacing the bulb(s).

#### TOOLS REQUIRED



### CARE AND MAINTENANCE

• Wipe clean using soft, dry cloth or static duster. Always avoid using harsh chemicals and abrasives to clean fixture as they may damage the finish.

If you need further assistance call Quoizel Customer Care at 1-800-645-3184 (9:00am - 5:00pm EST), or visit us on-line at www.quoizel.com.

### **PACKAGE CONTENTS**



### **MOUNTING HARDWARE**



### INSTALLATION



Your installation is now complete! Restore electricity and save this sheet for future reference.