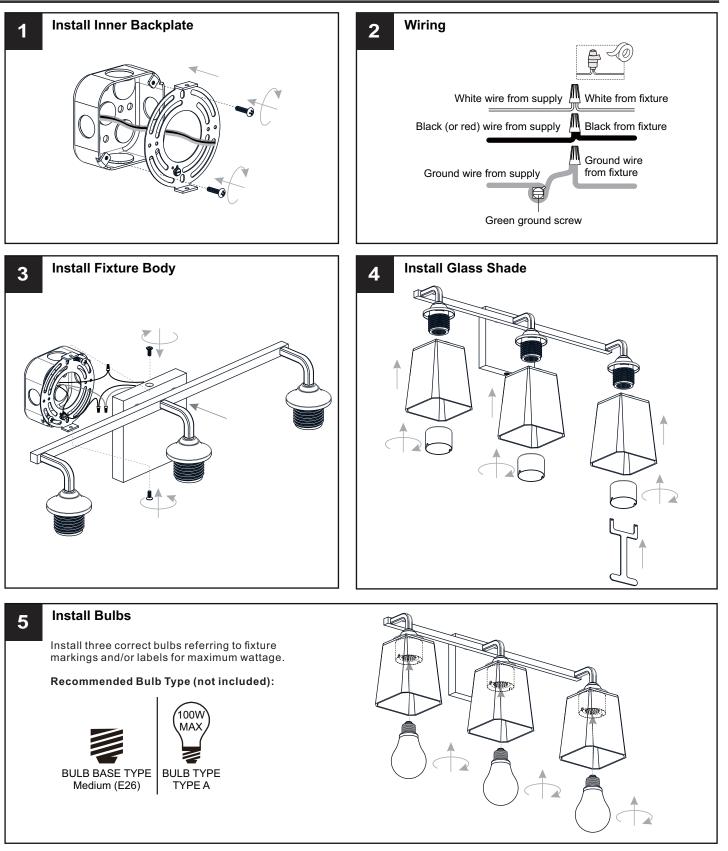

### INSTALLATION

Your installation is now complete! Restore electricity and save this sheet for future reference.