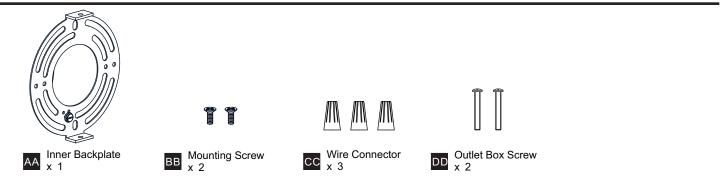

eginning installation, turn off electricity at the circuit breaker box or the main fuse box.
- RISK OF FIRE Use bulbs specified by the markings and/or labels on the fixture.
- CAUTION
- For your safety, read instructions completely before beginning installation.
- If in doubt about electrical installation, consult a licensed electrician.
- Turn off electricity to fixture before replacing the bulb(s).

#### TOOLS REQUIRED



### CARE AND MAINTENANCE

• Wipe clean using soft, dry cloth or static duster. Always avoid using harsh chemicals and abrasives to clean fixture as they may damage the finish.

If you need further assistance call Quoizel Customer Care at 1-800-645-3184 (9:00am - 5:00pm EST), or visit us on-line at www.quoizel.com.

### **PACKAGE CONTENTS**



### **MOUNTING HARDWARE**



### INSTALLATION



Your installation is now complete! Restore electricity and save this sheet for future reference.