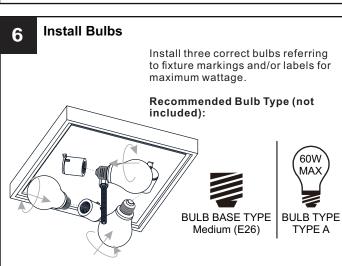

### WARNING

- RISK OF ELECTRIC SHOCK Before beginning installation, turn off electricity at the circuit breaker box or the main fuse box.
- RISK OF FIRE Use bulbs specified by the markings and/or labels on the fixture.