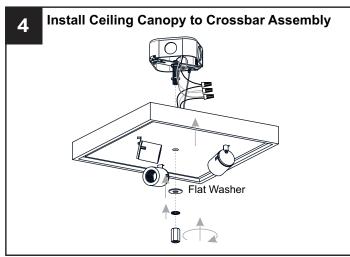

## **PACKAGE CONTENTS**

# **MOUNTING HARDWARE**

CC Outlet Box Screw x 2

Your installation is now complete! Restore electricity and save this sheet for future reference.