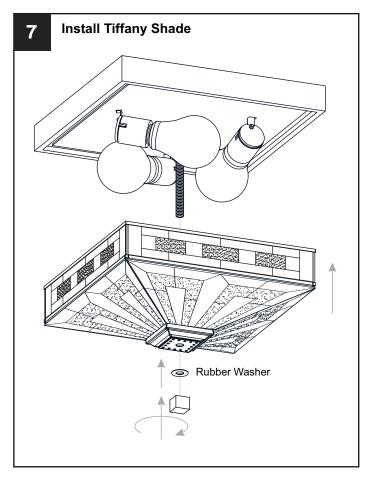

# **CARE OF TIFFANY STYLE SHADE**

A new Tiffany lamp shade has an oil film applied to the shade that protects the Tiffany shade from scratches during shipment. If the oil applied is too heavy you can remove the excess oil film with a paper towel. Gently wipe away the excess oil.

For general cleaning of Tiffany shades use a gentle lemon oil-based furniture polish applied to a soft cloth and wipe gently.

If a white powder appears on the soldered joints of the Tiffany shade this is a normal oxidation process. Use a small amount of lemon oil or mineral oil applied directly to oxidized areas and the soldered area will return to like new.