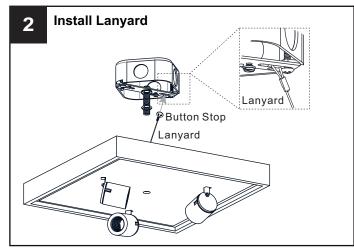

# **MOUNTING HARDWARE**

CC Outlet Box Screw x 2

Your installation is now complete! Restore electricity and save this sheet for future reference.