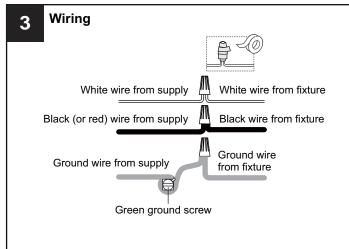

### WARNING

- RISK OF ELECTRIC SHOCK Before beginning installation, turn off electricity at the circuit breaker box or the main fuse box.
- RISK OF FIRE Use bulbs specified by the markings and/or labels on the fixture.

### CAUTION

- · For your safety, read instructions completely before beginning installation.
- If in doubt about electrical installation, consult a licensed electrician.
- Turn off electricity to fixture before replacing the bulb(s).