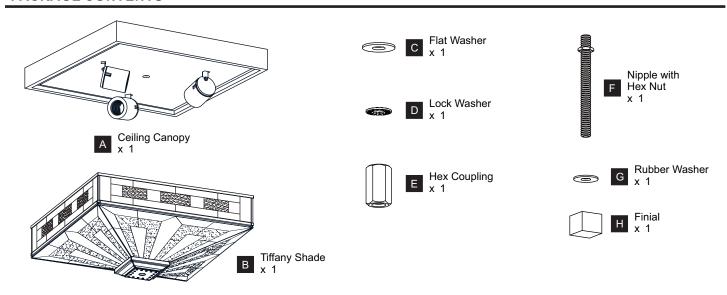

avy you can remove the excess oil film with a paper towel. Gently wipe away the excess oil.

For general cleaning of Tiffany shades use a gentle lemon oil-based furniture polish applied to a soft cloth and wipe gently.

If a white powder appears on the soldered joints of the Tiffany shade this is a normal oxidation process. Use a small amount of lemon oil or mineral oil applied directly to oxidized areas and the soldered area will return to like new.

## **CARE AND MAINTENANCE**

 Wipe clean using soft, dry cloth or static duster. Always avoid using harsh chemicals and abrasives to clean fixture as they may damage the finish.

If you need further assistance call Quoizel Customer Care at 1-800-645-3184 (9:00am - 5:00pm EST), or visit us on-line at www.quoizel.com.

## **PACKAGE CONTENTS**



# **MOUNTING HARDWARE**











CC Outlet Box Screw x 2















Your installation is now complete! Restore electricity and save this sheet for future reference.