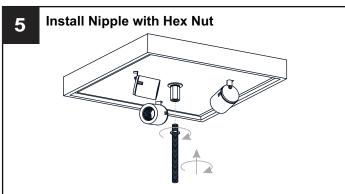

# **MOUNTING HARDWARE**

CC Outlet Box Screw x 2

Your installation is now complete! Restore electricity and save this sheet for future reference.