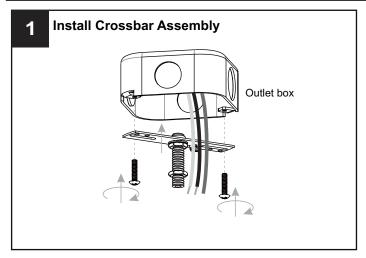

# **MOUNTING HARDWARE**

CC Outlet Box Screw x 2

Your installation is now complete! Restore electricity and save this sheet for future reference.