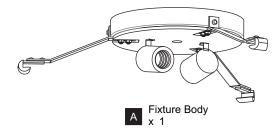

y you can remove the excess oil film with a paper towel. Gently wipe away the excess oil.

For general cleaning of Tiffany shades use a gentle lemon oil-based furniture polish applied to a soft cloth and wipe gently.

If a white powder appears on the soldered joints of the Tiffany shade this is a normal oxidation process. Use a small amount of lemon oil or mineral oil applied directly to oxidized areas and the soldered area will return to like new.

### **CARE AND MAINTENANCE**

 Wipe clean using soft, dry cloth or static duster. Always avoid using harsh chemicals and abrasives to clean fixture as they may damage the finish.

If you need further assistance call Quoizel Customer Care at 1-800-645-3184 (9:00am - 5:00pm EST), or visit us on-line at www.quoizel.com.

### **PACKAGE CONTENTS**





### **MOUNTING HARDWARE**









CC Outlet Box Screw











Your installation is now complete! Restore electricity and save this sheet for future reference.