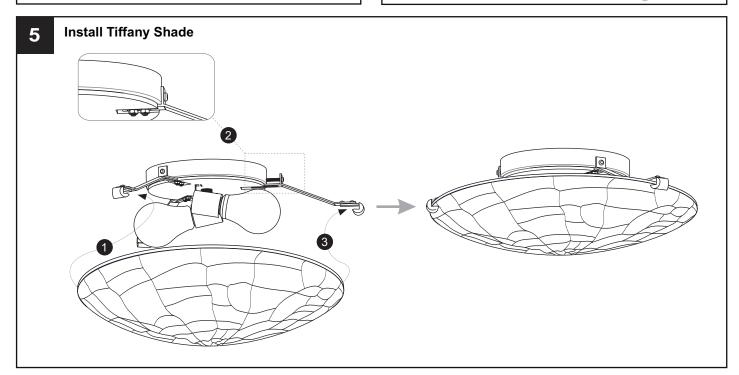

## **CARE OF TIFFANY STYLE SHADE**

A new Tiffany lamp shade has an oil film applied to the shade that protects the Tiffany shade from scratches during shipment. If the oil applied is too heavy you can remove the excess oil film with a paper towel. Gently wipe away the excess oil.

For general cleaning of Tiffany shades use a gentle lemon oil-based furniture polish applied to a soft cloth and wipe gently.

If a white powder appears on the soldered joints of the Tiffany shade this is a normal oxidation process. Use a small amount of lemon oil or mineral oil applied directly to oxidized areas and the soldered area will return to like new.