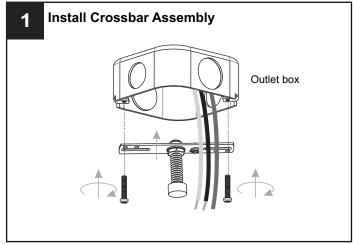

### **MOUNTING HARDWARE**

CC Outlet Box Screw

Your installation is now complete! Restore electricity and save this sheet for future reference.