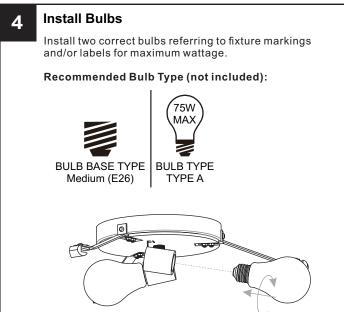

#### WARNING

- · RISK OF ELECTRIC SHOCK Before beginning installation, turn off electricity at the circuit breaker box or the main fuse box.
- RISK OF FIRE Use bulbs specified by the markings and/or labels on the fixture.