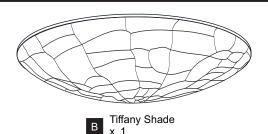

## **CARE OF TIFFANY STYLE SHADE**

A new Tiffany lamp shade has an oil film applied to the shade that protects the Tiffany shade from scratches during shipment. If the oil applied is too heavy you can remove the excess oil film with a paper towel. Gently wipe away the excess oil.

For general cleaning of Tiffany shades use a gentle lemon oil-based furniture polish applied to a soft cloth and wipe gently.

If a white powder appears on the soldered joints of the Tiffany shade this is a normal oxidation process. Use a small amount of lemon oil or mineral oil applied directly to oxidized areas and the soldered area will return to like new.

### **PACKAGE CONTENTS**