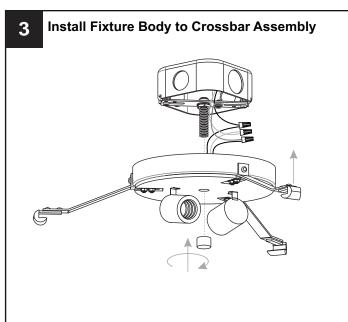

wipe away the excess oil.

For general cleaning of Tiffany shades use a gentle lemon oil-based furniture polish applied to a soft cloth and wipe gently.

If a white powder appears on the soldered joints of the Tiffany shade this is a normal oxidation process. Use a small amount of lemon oil or mineral oil applied directly to oxidized areas and the soldered area will return to like new.

### **CARE AND MAINTENANCE**

 Wipe clean using soft, dry cloth or static duster. Always avoid using harsh chemicals and abrasives to clean fixture as they may damage the finish.

If you need further assistance call Quoizel Customer Care at 1-800-645-3184 (9:00am - 5:00pm EST), or visit us on-line at www.quoizel.com.

### **PACKAGE CONTENTS**





### **MOUNTING HARDWARE**









CC Outlet Box Screw











Your installation is now complete! Restore electricity and save this sheet for future reference.