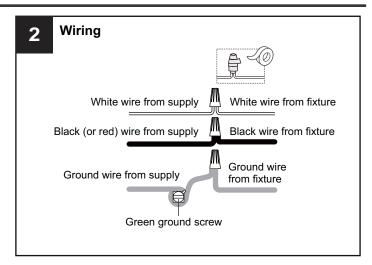

#### WARNING

- · RISK OF ELECTRIC SHOCK Before beginning installation, turn off electricity at the circuit breaker box or the main fuse box.
- RISK OF FIRE Use bulbs specified by the markings and/or labels on the fixture.

#### **CAUTION**

- · For your safety, read instructions completely before beginning installation.
- If in doubt about electrical installation, consult a licensed electrician.
- Turn off electricity to fixture before replacing the bulb(s).