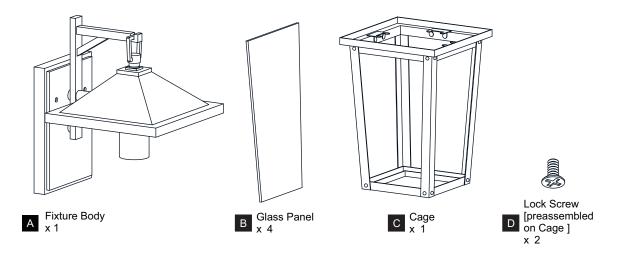

HOCK Before beginning installation, turn off electricity at the circuit breaker box or the main fuse box.
- RISK OF FIRE Use bulbs specified by the markings and/or labels on the fixture.

### CAUTION

- For your safety, read instructions completely before beginning installation.
- If in doubt about electrical installation, consult a licensed electrician.
- Turn off electricity to fixture before replacing the bulb(s).

#### **TOOLS REQUIRED**











# **CARE AND MAINTENANCE**

 Wipe clean using soft, dry cloth or static duster. Always avoid using harsh chemicals and abrasives to clean fixture as they may damage the finish.

If you need further assistance call Quoizel Customer Care at 1-800-645-3184 (9:00am - 5:00pm EST), or visit us on-line at www.quoizel.com.

## **PACKAGE CONTENTS**



# **MOUNTING HARDWARE**



AA Crossbar Assembly x 1



Alternate Mounting Screw x 2







Outlet Box Screw x 2















Your installation is now complete! Restore electricity and save this sheet for future reference.