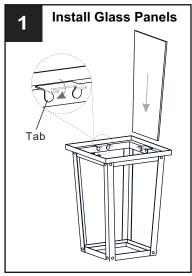

FIRE Use bulbs specified by the markings and/or labels on the fixture.

### CAUTION

- For your safety, read instructions completely before beginning installation.
- If in doubt about electrical installation, consult a licensed electrician.
- Turn off electricity to fixture before replacing the bulb(s).

#### **TOOLS REQUIRED**











# **CARE AND MAINTENANCE**

 Wipe clean using soft, dry cloth or static duster. Always avoid using harsh chemicals and abrasives to clean fixture as they may damage the finish.

If you need further assistance call Quoizel Customer Care at 1-800-645-3184 (9:00am - 5:00pm EST), or visit us on-line at www.quoizel.com.

## **PACKAGE CONTENTS**



# **MOUNTING HARDWARE**



AA Crossbar Assembly x 1



Alternate Mounting Screw x 2







Outlet Box Screw x 2















Your installation is now complete! Restore electricity and save this sheet for future reference.