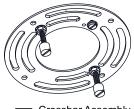

# **MOUNTING HARDWARE**

AA Crossbar Assembly x 1

Alternate Mounting Screw x 2

Outlet Box Screw x 2

Your installation is now complete! Restore electricity and save this sheet for future reference.