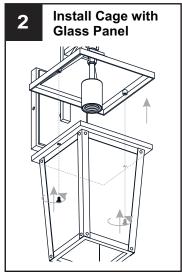

IRE Use bulbs specified by the markings and/or labels on the fixture.

### CAUTION

- For your safety, read instructions completely before beginning installation.
- If in doubt about electrical installation, consult a licensed electrician.
- Turn off electricity to fixture before replacing the bulb(s).

#### **TOOLS REQUIRED**











# **CARE AND MAINTENANCE**

 Wipe clean using soft, dry cloth or static duster. Always avoid using harsh chemicals and abrasives to clean fixture as they may damage the finish.

If you need further assistance call Quoizel Customer Care at 1-800-645-3184 (9:00am - 5:00pm EST), or visit us on-line at www.quoizel.com.

## **PACKAGE CONTENTS**



# **MOUNTING HARDWARE**



AA Crossbar Assembly x 1



Alternate Mounting Screw x 2







Outlet Box Screw x 2















Your installation is now complete! Restore electricity and save this sheet for future reference.