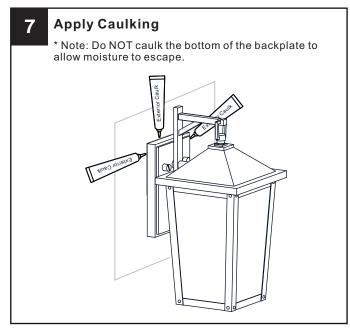

# **MOUNTING HARDWARE**

AA Crossbar Assembly x 1

Alternate Mounting Screw x 2

Outlet Box Screw x 2

Your installation is now complete! Restore electricity and save this sheet for future reference.