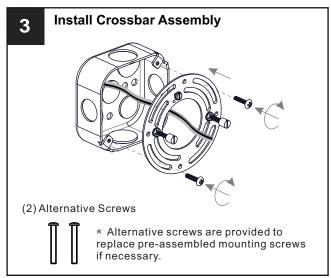

# **MOUNTING HARDWARE**

AA Crossbar Assembly x 1

Alternate Mounting Screw x 2

Outlet Box Screw x 2

Your installation is now complete! Restore electricity and save this sheet for future reference.