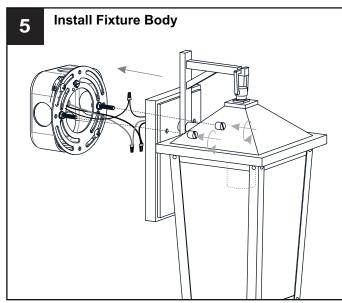

e bulbs specified by the markings and/or labels on the fixture.

### CAUTION

- For your safety, read instructions completely before beginning installation.
- If in doubt about electrical installation, consult a licensed electrician.
- Turn off electricity to fixture before replacing the bulb(s).

#### **TOOLS REQUIRED**











# **CARE AND MAINTENANCE**

 Wipe clean using soft, dry cloth or static duster. Always avoid using harsh chemicals and abrasives to clean fixture as they may damage the finish.

If you need further assistance call Quoizel Customer Care at 1-800-645-3184 (9:00am - 5:00pm EST), or visit us on-line at www.quoizel.com.

## **PACKAGE CONTENTS**



# **MOUNTING HARDWARE**



AA Crossbar Assembly x 1



Alternate Mounting Screw x 2







Outlet Box Screw x 2















Your installation is now complete! Restore electricity and save this sheet for future reference.