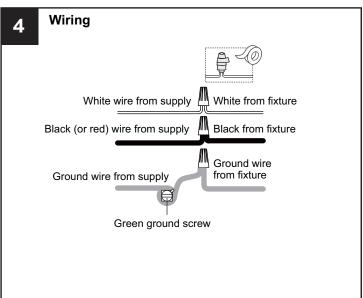

Use bulbs specified by the markings and/or labels on the fixture.

### CAUTION

- For your safety, read instructions completely before beginning installation.
- If in doubt about electrical installation, consult a licensed electrician.
- Turn off electricity to fixture before replacing the bulb(s).

#### **TOOLS REQUIRED**











# **CARE AND MAINTENANCE**

 Wipe clean using soft, dry cloth or static duster. Always avoid using harsh chemicals and abrasives to clean fixture as they may damage the finish.

If you need further assistance call Quoizel Customer Care at 1-800-645-3184 (9:00am - 5:00pm EST), or visit us on-line at www.quoizel.com.

## **PACKAGE CONTENTS**



# **MOUNTING HARDWARE**



AA Crossbar Assembly x 1



Alternate Mounting Screw x 2







Outlet Box Screw x 2















Your installation is now complete! Restore electricity and save this sheet for future reference.