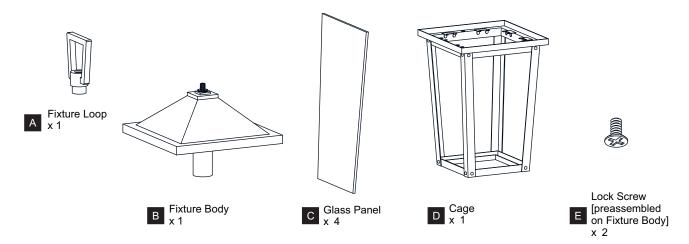

Before beginning installation, turn off electricity at the circuit breaker box or the main fuse box.
- RISK OF FIRE Use bulbs specified by the markings and/or labels on the fixture.

#### CAUTION

- · For your safety, read instructions completely before beginning installation.
- If in doubt about electrical installation, consult a licensed electrician.
- Turn off electricity to fixture before replacing the bulb(s).

## **TOOLS REQUIRED**













## **CARE AND MAINTENANCE**

 Wipe clean using soft, dry cloth or static duster. Always avoid using harsh chemicals and abrasives to clean fixture as they may damage the finish.

If you need further assistance call Quoizel Customer Care at 1-800-645-3184 (9:00am - 5:00pm EST), or visit us on-line at www.quoizel.com.

## **PACKAGE CONTENTS**



#### **MOUNTING HARDWARE**





















Your installation is now complete! Restore electricity and save this sheet for future reference.