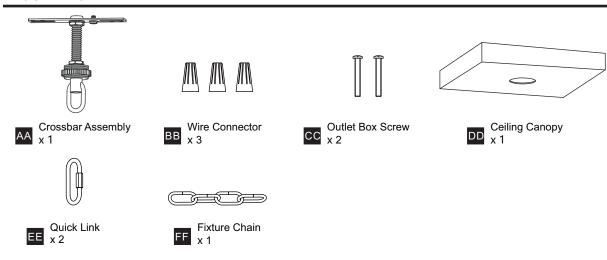

#### **MOUNTING HARDWARE**

Your installation is now complete! Restore electricity and save this sheet for future reference.