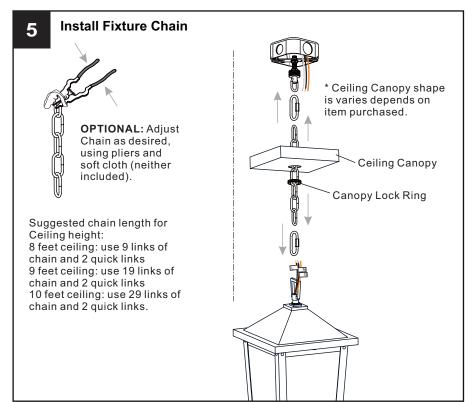

electricity at the circuit breaker box or the main fuse box.
- RISK OF FIRE Use bulbs specified by the markings and/or labels on the fixture.

#### CAUTION

- · For your safety, read instructions completely before beginning installation.
- If in doubt about electrical installation, consult a licensed electrician.
- Turn off electricity to fixture before replacing the bulb(s).

## **TOOLS REQUIRED**













## **CARE AND MAINTENANCE**

 Wipe clean using soft, dry cloth or static duster. Always avoid using harsh chemicals and abrasives to clean fixture as they may damage the finish.

If you need further assistance call Quoizel Customer Care at 1-800-645-3184 (9:00am - 5:00pm EST), or visit us on-line at www.quoizel.com.

## **PACKAGE CONTENTS**



#### **MOUNTING HARDWARE**





















Your installation is now complete! Restore electricity and save this sheet for future reference.