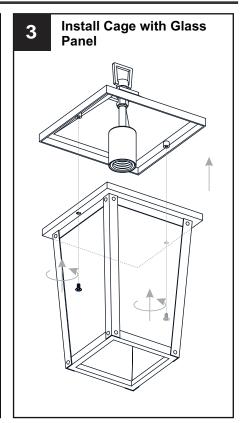

off electricity at the circuit breaker box or the main fuse box.
- RISK OF FIRE Use bulbs specified by the markings and/or labels on the fixture.

#### CAUTION

- · For your safety, read instructions completely before beginning installation.
- If in doubt about electrical installation, consult a licensed electrician.
- Turn off electricity to fixture before replacing the bulb(s).

## **TOOLS REQUIRED**













## **CARE AND MAINTENANCE**

 Wipe clean using soft, dry cloth or static duster. Always avoid using harsh chemicals and abrasives to clean fixture as they may damage the finish.

If you need further assistance call Quoizel Customer Care at 1-800-645-3184 (9:00am - 5:00pm EST), or visit us on-line at www.quoizel.com.

## **PACKAGE CONTENTS**



#### **MOUNTING HARDWARE**





















Your installation is now complete! Restore electricity and save this sheet for future reference.