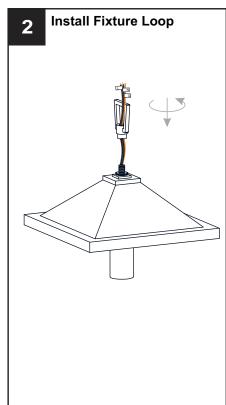

rn off electricity at the circuit breaker box or the main fuse box.
- RISK OF FIRE Use bulbs specified by the markings and/or labels on the fixture.

#### CAUTION

- · For your safety, read instructions completely before beginning installation.
- If in doubt about electrical installation, consult a licensed electrician.
- Turn off electricity to fixture before replacing the bulb(s).

## **TOOLS REQUIRED**













## **CARE AND MAINTENANCE**

 Wipe clean using soft, dry cloth or static duster. Always avoid using harsh chemicals and abrasives to clean fixture as they may damage the finish.

If you need further assistance call Quoizel Customer Care at 1-800-645-3184 (9:00am - 5:00pm EST), or visit us on-line at www.quoizel.com.

## **PACKAGE CONTENTS**



#### **MOUNTING HARDWARE**





















Your installation is now complete! Restore electricity and save this sheet for future reference.