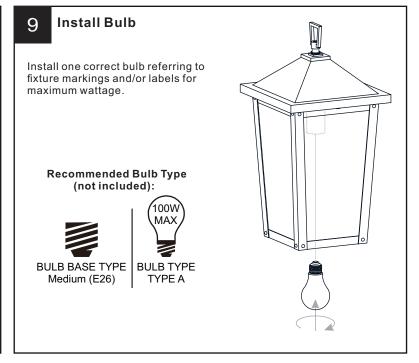

# SAFETY INFORMATION

Released Date: 2021-09-24

Please read and understand this entire manual before attempting to assemble, install or operate the product. **WARNING** 

- RISK OF ELECTRIC SHOCK Before beginning installation, turn off electricity at the circuit breaker box or the main fuse box.
- RISK OF FIRE Use bulbs specified by the markings and/or labels on the fixture.

#### **MOUNTING HARDWARE**

Your installation is now complete! Restore electricity and save this sheet for future reference.