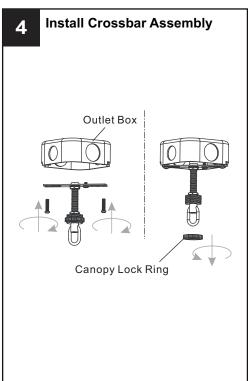

ff electricity at the circuit breaker box or the main fuse box.
- RISK OF FIRE Use bulbs specified by the markings and/or labels on the fixture.

#### CAUTION

- · For your safety, read instructions completely before beginning installation.
- If in doubt about electrical installation, consult a licensed electrician.
- Turn off electricity to fixture before replacing the bulb(s).

## **TOOLS REQUIRED**













## **CARE AND MAINTENANCE**

 Wipe clean using soft, dry cloth or static duster. Always avoid using harsh chemicals and abrasives to clean fixture as they may damage the finish.

If you need further assistance call Quoizel Customer Care at 1-800-645-3184 (9:00am - 5:00pm EST), or visit us on-line at www.quoizel.com.

## **PACKAGE CONTENTS**



#### **MOUNTING HARDWARE**





















Your installation is now complete! Restore electricity and save this sheet for future reference.