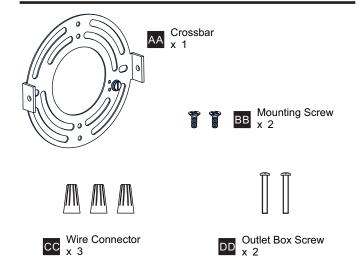

nning installation, turn off electricity at the circuit breaker box or the main fuse box.
- RISK OF FIRE Use bulbs specified by the markings and/or labels on the fixture.
- CAUTION
- For your safety, read instructions completely before beginning installation.
- If in doubt about electrical installation, consult a licensed electrician.
- Turn off electricity to fixture before replacing the bulb(s).

#### TOOLS REQUIRED



#### **CARE AND MAINTENANCE**

• Wipe clean using soft, dry cloth or static duster. Always avoid using harsh chemicals and abrasives to clean fixture as they may damage the finish.

If you need further assistance call Quoizel Customer Care at 1-800-645-3184 (9:00am - 5:00pm EST), or visit us on-line at www.quoizel.com.

#### **PACKAGE CONTENTS**



#### MOUNTING HARDWARE



#### INSTALLATION



### INSTALLATION



Your installation is now complete! Restore electricity and save this sheet for future reference.

#### HOW TO REPLACE GLASS PANEL