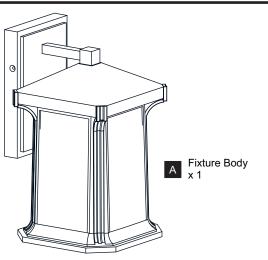

ELECTRIC SHOCK Before beginning installation, turn off electricity at the circuit breaker box or the main fuse box.
- RISK OF FIRE Use bulbs specified by the markings and/or labels on the fixture.
- CAUTION
- For your safety, read instructions completely before beginning installation.
- If in doubt about electrical installation, consult a licensed electrician.
- Turn off electricity to fixture before replacing the bulb(s).

#### TOOLS REQUIRED



#### **CARE AND MAINTENANCE**

• Wipe clean using soft, dry cloth or static duster. Always avoid using harsh chemicals and abrasives to clean fixture as they may damage the finish.

If you need further assistance call Quoizel Customer Care at 1-800-645-3184 (9:00am - 5:00pm EST), or visit us on-line at www.quoizel.com.

#### **PACKAGE CONTENTS**



#### MOUNTING HARDWARE



#### INSTALLATION



### INSTALLATION



Your installation is now complete! Restore electricity and save this sheet for future reference.

#### HOW TO REPLACE GLASS PANEL