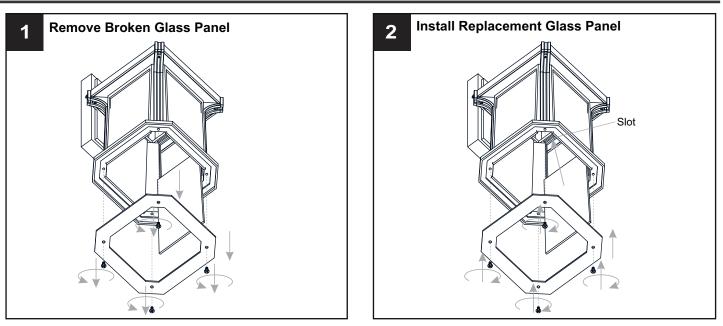

AUTION
- For your safety, read instructions completely before beginning installation.
- If in doubt about electrical installation, consult a licensed electrician.
- Turn off electricity to fixture before replacing the bulb(s).

#### TOOLS REQUIRED



#### **CARE AND MAINTENANCE**

• Wipe clean using soft, dry cloth or static duster. Always avoid using harsh chemicals and abrasives to clean fixture as they may damage the finish.

If you need further assistance call Quoizel Customer Care at 1-800-645-3184 (9:00am - 5:00pm EST), or visit us on-line at www.quoizel.com.

#### **PACKAGE CONTENTS**



#### MOUNTING HARDWARE



#### INSTALLATION



### INSTALLATION



Your installation is now complete! Restore electricity and save this sheet for future reference.

#### HOW TO REPLACE GLASS PANEL