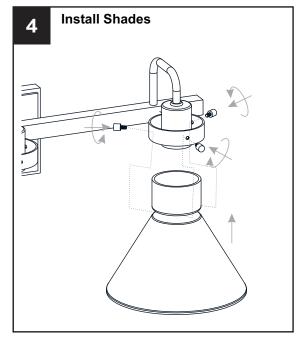

### **MOUNTING HARDWARE**

Crossbar Assembly

Alternate Mounting Screw x 2

Your installation is now complete! Restore electricity and save this sheet for future reference.