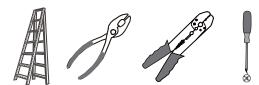

# **INSTALLATION GUIDE** FOR RGN8625WS and RGN8625C



# **SAFETY INFORMATION**

Released Date: 2021-10-28

Please read and understand this entire manual before attempting to assemble, install or operate the product. WARNING

- RISK OF ELECTRIC SHOCK Before beginning installation, turn off electricity at the circuit breaker box or the main fuse box.
- RISK OF FIRE Use bulbs specified by the markings and/or labels on the fixture.

- For your safety, read instructions completely before beginning installation.
- If in doubt about electrical installation, consult a licensed electrician.
- Turn off electricity to fixture before replacing the bulb(s).

#### **TOOLS REQUIRED**





## **CARE AND MAINTENANCE**

Wipe clean using soft, dry cloth or static duster. Always avoid using harsh chemicals and abrasives to clean fixture as they may damage the finish.

If you need further assistance call Quoizel Customer Care at 1-800-645-3184 (9:00am - 5:00pm EST), or visit us on-line at www.quoizel.com.

### **PACKAGE CONTENTS**











Lock Screw [preassembled on Fixture Body ] x 9

### **MOUNTING HARDWARE**



Crossbar Assembly



Alternate Mounting Screw x 2



















Your installation is now complete! Restore electricity and save this sheet for future reference.