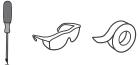

# **INSTALLATION GUIDE** FOR RGN8625WS and RGN8625C



# **SAFETY INFORMATION**

Released Date: 2021-10-28

Please read and understand this entire manual before attempting to assemble, install or operate the product. WARNING

- RISK OF ELECTRIC SHOCK Before beginning installation, turn off electricity at the circuit breaker box or the main fuse box.
- RISK OF FIRE Use bulbs specified by the markings and/or labels on the fixture.

- For your safety, read instructions completely before beginning installation.
- If in doubt about electrical installation, consult a licensed electrician.
- Turn off electricity to fixture before replacing the bulb(s).

#### **TOOLS REQUIRED**





## **CARE AND MAINTENANCE**

Wipe clean using soft, dry cloth or static duster. Always avoid using harsh chemicals and abrasives to clean fixture as they may damage the finish.

If you need further assistance call Quoizel Customer Care at 1-800-645-3184 (9:00am - 5:00pm EST), or visit us on-line at www.quoizel.com.

### **PACKAGE CONTENTS**











Lock Screw [preassembled on Fixture Body ] x 9

### **MOUNTING HARDWARE**



Crossbar Assembly



Alternate Mounting Screw x 2



















Your installation is now complete! Restore electricity and save this sheet for future reference.