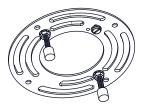

### **MOUNTING HARDWARE**

Crossbar Assembly

Alternate Mounting Screw x 2

Your installation is now complete! Restore electricity and save this sheet for future reference.