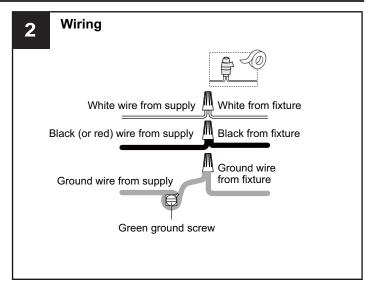

specified by the markings and/or labels on the fixture.

- For your safety, read instructions completely before beginning installation.
- If in doubt about electrical installation, consult a licensed electrician.
- Turn off electricity to fixture before replacing the bulb(s).

#### **TOOLS REQUIRED**





## **CARE AND MAINTENANCE**

Wipe clean using soft, dry cloth or static duster. Always avoid using harsh chemicals and abrasives to clean fixture as they may damage the finish.

If you need further assistance call Quoizel Customer Care at 1-800-645-3184 (9:00am - 5:00pm EST), or visit us on-line at www.quoizel.com.

### **PACKAGE CONTENTS**











Lock Screw [preassembled on Fixture Body ] x 9

### **MOUNTING HARDWARE**



Crossbar Assembly



Alternate Mounting Screw x 2



















Your installation is now complete! Restore electricity and save this sheet for future reference.