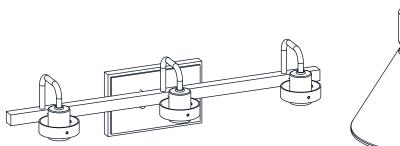

### **PACKAGE CONTENTS**

Lock Screw [preassembled on Fixture Body ] x 9

### **MOUNTING HARDWARE**

Crossbar Assembly

Alternate Mounting Screw x 2

Your installation is now complete! Restore electricity and save this sheet for future reference.