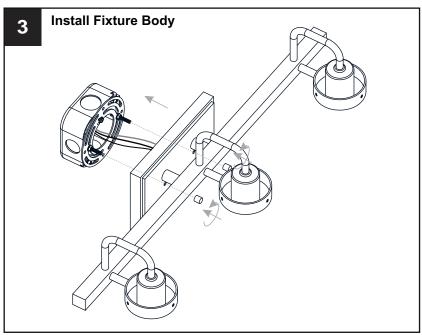

pecified by the markings and/or labels on the fixture.

- For your safety, read instructions completely before beginning installation.
- If in doubt about electrical installation, consult a licensed electrician.
- Turn off electricity to fixture before replacing the bulb(s).

#### **TOOLS REQUIRED**





## **CARE AND MAINTENANCE**

Wipe clean using soft, dry cloth or static duster. Always avoid using harsh chemicals and abrasives to clean fixture as they may damage the finish.

If you need further assistance call Quoizel Customer Care at 1-800-645-3184 (9:00am - 5:00pm EST), or visit us on-line at www.quoizel.com.

### **PACKAGE CONTENTS**











Lock Screw [preassembled on Fixture Body ] x 9

### **MOUNTING HARDWARE**



Crossbar Assembly



Alternate Mounting Screw x 2



















Your installation is now complete! Restore electricity and save this sheet for future reference.