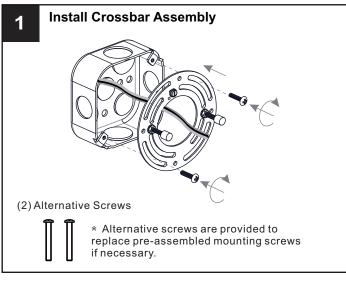

### **MOUNTING HARDWARE**

Crossbar Assembly

Alternate Mounting Screw x 2

Your installation is now complete! Restore electricity and save this sheet for future reference.