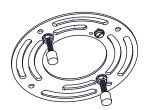

#### **MOUNTING HARDWARE**

Alternate

Mounting Screw
x 2

Outlet Box Screw x 2

Your installation is now complete! Restore electricity and save this sheet for future reference.