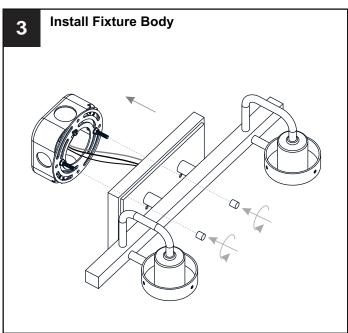

or labels on the fixture.

#### CALITION

- For your safety, read instructions completely before beginning installation.
- If in doubt about electrical installation, consult a licensed electrician.
- Turn off electricity to fixture before replacing the bulb(s).

#### **TOOLS REQUIRED**











### **CARE AND MAINTENANCE**

• Wipe clean using soft, dry cloth or static duster. Always avoid using harsh chemicals and abrasives to clean fixture as they may damage the finish.

If you need further assistance call Quoizel Customer Care at 1-800-645-3184 (9:00am - 5:00pm EST), or visit us on-line at www.quoizel.com.

#### **PACKAGE CONTENTS**











Lock Screw
[preassembled on Fixture Body]
x 6

#### **MOUNTING HARDWARE**







Alternate

Mounting Screw
x 2







Outlet Box Screw x 2











Your installation is now complete! Restore electricity and save this sheet for future reference.