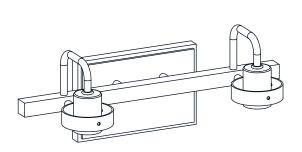

fore beginning installation, turn off electricity at the circuit breaker box or the main fuse box.
- RISK OF FIRE Use bulbs specified by the markings and/or labels on the fixture.

#### CALITION

- For your safety, read instructions completely before beginning installation.
- If in doubt about electrical installation, consult a licensed electrician.
- Turn off electricity to fixture before replacing the bulb(s).

#### **TOOLS REQUIRED**











### **CARE AND MAINTENANCE**

• Wipe clean using soft, dry cloth or static duster. Always avoid using harsh chemicals and abrasives to clean fixture as they may damage the finish.

If you need further assistance call Quoizel Customer Care at 1-800-645-3184 (9:00am - 5:00pm EST), or visit us on-line at www.quoizel.com.

#### **PACKAGE CONTENTS**











Lock Screw
[preassembled on Fixture Body]
x 6

#### **MOUNTING HARDWARE**







Alternate

Mounting Screw
x 2







Outlet Box Screw x 2











Your installation is now complete! Restore electricity and save this sheet for future reference.