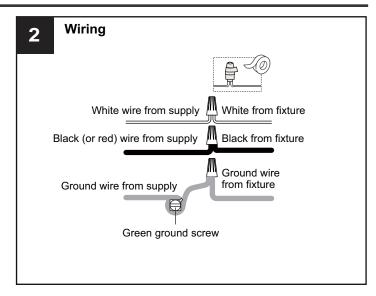

d/or labels on the fixture.

#### CALITION

- For your safety, read instructions completely before beginning installation.
- If in doubt about electrical installation, consult a licensed electrician.
- Turn off electricity to fixture before replacing the bulb(s).

#### **TOOLS REQUIRED**











### **CARE AND MAINTENANCE**

• Wipe clean using soft, dry cloth or static duster. Always avoid using harsh chemicals and abrasives to clean fixture as they may damage the finish.

If you need further assistance call Quoizel Customer Care at 1-800-645-3184 (9:00am - 5:00pm EST), or visit us on-line at www.quoizel.com.

#### **PACKAGE CONTENTS**











Lock Screw
[preassembled on Fixture Body]
x 6

#### **MOUNTING HARDWARE**







Alternate

Mounting Screw
x 2







Outlet Box Screw x 2











Your installation is now complete! Restore electricity and save this sheet for future reference.