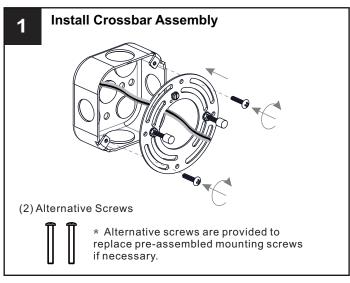

#### **MOUNTING HARDWARE**

Alternate

Mounting Screw
x 2

Outlet Box Screw x 2

Your installation is now complete! Restore electricity and save this sheet for future reference.