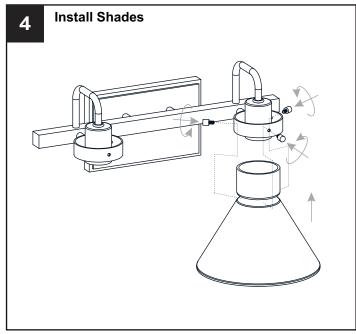

labels on the fixture.

#### CALITION

- For your safety, read instructions completely before beginning installation.
- If in doubt about electrical installation, consult a licensed electrician.
- Turn off electricity to fixture before replacing the bulb(s).

#### **TOOLS REQUIRED**











### **CARE AND MAINTENANCE**

• Wipe clean using soft, dry cloth or static duster. Always avoid using harsh chemicals and abrasives to clean fixture as they may damage the finish.

If you need further assistance call Quoizel Customer Care at 1-800-645-3184 (9:00am - 5:00pm EST), or visit us on-line at www.quoizel.com.

#### **PACKAGE CONTENTS**











Lock Screw
[preassembled on Fixture Body]
x 6

#### **MOUNTING HARDWARE**







Alternate

Mounting Screw
x 2







Outlet Box Screw x 2











Your installation is now complete! Restore electricity and save this sheet for future reference.