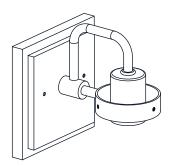

#### **MOUNTING HARDWARE**

Alternate

Mounting Screw x 2

CC Wire Connector

Outlet Box Screw x 2

Your installation is now complete! Restore electricity and save this sheet for future reference.