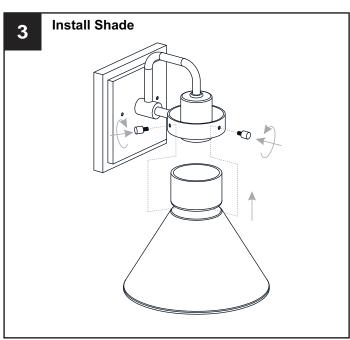

fixture.

#### CALITION

- For your safety, read instructions completely before beginning installation.
- If in doubt about electrical installation, consult a licensed electrician.
- Turn off electricity to fixture before replacing the bulb(s).

#### **TOOLS REQUIRED**











### **CARE AND MAINTENANCE**

 Wipe clean using soft, dry cloth or static duster. Always avoid using harsh chemicals and abrasives to clean fixture as they may damage the finish.

If you need further assistance call Quoizel Customer Care at 1-800-645-3184 (9:00am - 5:00pm EST), or visit us on-line at www.quoizel.com.

#### **PACKAGE CONTENTS**











Lock Screw
[preassembled on
Fixture Body]
x 3

#### **MOUNTING HARDWARE**







Alternate

Mounting Screw x 2



CC Wire Connector



Outlet Box Screw x 2











Your installation is now complete! Restore electricity and save this sheet for future reference.