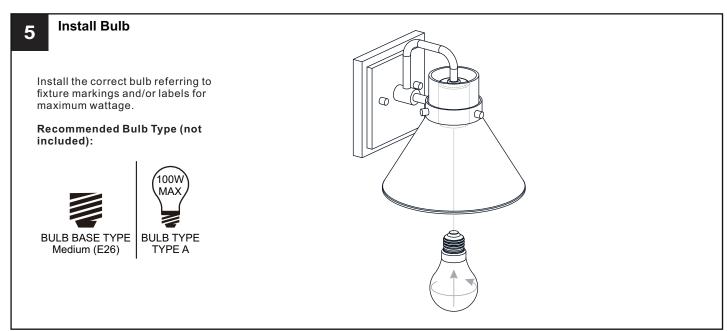

## **SAFETY INFORMATION**

Released Date: 2021-08-11

Please read and understand this entire manual before attempting to assemble, install or operate the product. **WARNING** 

- RISK OF ELECTRIC SHOCK Before beginning installation, turn off electricity at the circuit breaker box or the main fuse box.
- RISK OF FIRE Use bulbs specified by the markings and/or labels on the fixture.

#### CALITION

- For your safety, read instructions completely before beginning installation.
- If in doubt about electrical installation, consult a licensed electrician.
- Turn off electricity to fixture before replacing the bulb(s).