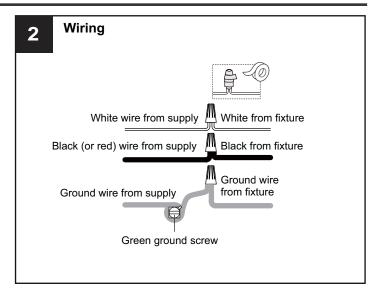

#### **MOUNTING HARDWARE**

Alternate

Mounting Screw x 2

CC Wire Connector

Outlet Box Screw x 2

Your installation is now complete! Restore electricity and save this sheet for future reference.