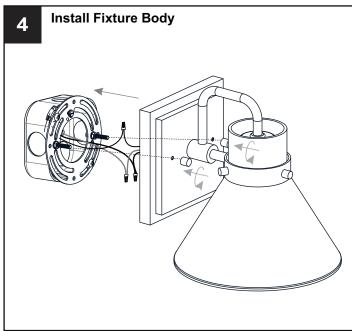

#### **MOUNTING HARDWARE**

Alternate

Mounting Screw x 2

CC Wire Connector

Outlet Box Screw x 2

Your installation is now complete! Restore electricity and save this sheet for future reference.