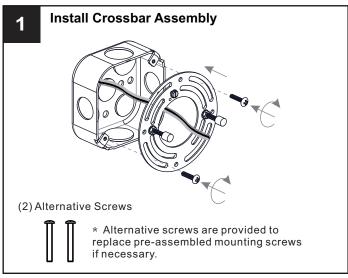

#### **MOUNTING HARDWARE**

Alternate

Mounting Screw x 2

CC Wire Connector

Outlet Box Screw x 2

Your installation is now complete! Restore electricity and save this sheet for future reference.