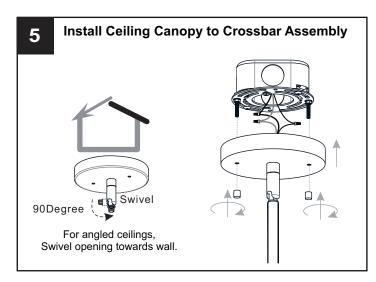

se bulbs specified by the markings and/or labels on the fixture.

#### CAUTION

- · For your safety, read instructions completely before beginning installation.
- If in doubt about electrical installation, consult a licensed electrician.
- Turn off electricity to fixture before replacing the bulb(s).

#### **TOOLS REQUIRED**











# **CARE AND MAINTENANCE**

 Wipe clean using soft, dry cloth or static duster. Always avoid using harsh chemicals and abrasives to clean fixture as they may damage the finish.

If you need further assistance call Quoizel Customer Care at 1-800-645-3184 (9:00am - 5:00pm EST), or visit us on-line at www.quoizel.com.

#### **PACKAGE CONTENTS**



# **MOUNTING HARDWARE**







BB Wire Connector



Outlet Box Screw

# **OPTION 1: PENDANT - QP5640SGD**













Your installation is now complete! Restore electricity and save this sheet for future reference.

**IMPORTANT:** This CONVERTIBLE fixture can be mounted as pendant light or semi-flush light. **DO NOT CUT SUPPLY WIRES** if you intend to use it as pendant light.

### **OPTION 2: SEMI-FLUSH - QSF5640SGD**

\* Set aside (2) 6"L Rods and (2) 12"L Rods since they are not required for the semi-flush installation.













Your installation is now complete! Restore electricity and save this sheet for future reference.