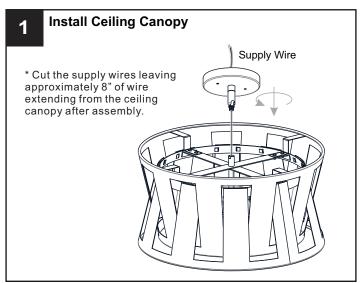

# **OPTION 1: PENDANT - QP5640SGD**

Your installation is now complete! Restore electricity and save this sheet for future reference.

**IMPORTANT:** This CONVERTIBLE fixture can be mounted as pendant light or semi-flush light. **DO NOT CUT SUPPLY WIRES** if you intend to use it as pendant light.

### **OPTION 2: SEMI-FLUSH - QSF5640SGD**

\* Set aside (2) 6"L Rods and (2) 12"L Rods since they are not required for the semi-flush installation.

Your installation is now complete! Restore electricity and save this sheet for future reference.