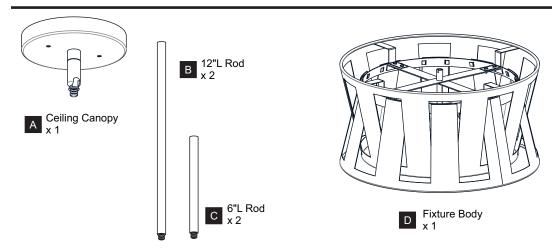

Before beginning installation, turn off electricity at the circuit breaker box or the main fuse box.
- RISK OF FIRE Use bulbs specified by the markings and/or labels on the fixture.

#### CAUTION

- · For your safety, read instructions completely before beginning installation.
- If in doubt about electrical installation, consult a licensed electrician.
- Turn off electricity to fixture before replacing the bulb(s).

#### **TOOLS REQUIRED**











# **CARE AND MAINTENANCE**

 Wipe clean using soft, dry cloth or static duster. Always avoid using harsh chemicals and abrasives to clean fixture as they may damage the finish.

If you need further assistance call Quoizel Customer Care at 1-800-645-3184 (9:00am - 5:00pm EST), or visit us on-line at www.quoizel.com.

#### **PACKAGE CONTENTS**



# **MOUNTING HARDWARE**







BB Wire Connector



Outlet Box Screw

# **OPTION 1: PENDANT - QP5640SGD**













Your installation is now complete! Restore electricity and save this sheet for future reference.

**IMPORTANT:** This CONVERTIBLE fixture can be mounted as pendant light or semi-flush light. **DO NOT CUT SUPPLY WIRES** if you intend to use it as pendant light.

### **OPTION 2: SEMI-FLUSH - QSF5640SGD**

\* Set aside (2) 6"L Rods and (2) 12"L Rods since they are not required for the semi-flush installation.













Your installation is now complete! Restore electricity and save this sheet for future reference.