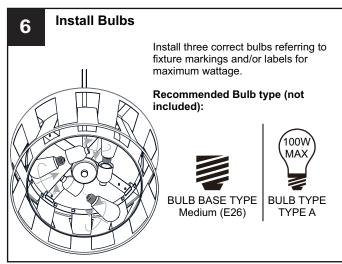

#### WARNING

- RISK OF ELECTRIC SHOCK Before beginning installation, turn off electricity at the circuit breaker box or the main fuse box.
- RISK OF FIRE Use bulbs specified by the markings and/or labels on the fixture.

#### **PACKAGE CONTENTS**