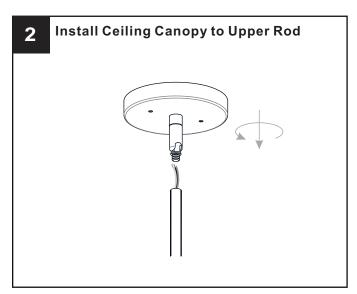

FIRE Use bulbs specified by the markings and/or labels on the fixture.

#### CAUTION

- · For your safety, read instructions completely before beginning installation.
- If in doubt about electrical installation, consult a licensed electrician.
- Turn off electricity to fixture before replacing the bulb(s).

#### **TOOLS REQUIRED**











# **CARE AND MAINTENANCE**

 Wipe clean using soft, dry cloth or static duster. Always avoid using harsh chemicals and abrasives to clean fixture as they may damage the finish.

If you need further assistance call Quoizel Customer Care at 1-800-645-3184 (9:00am - 5:00pm EST), or visit us on-line at www.quoizel.com.

#### **PACKAGE CONTENTS**



# **MOUNTING HARDWARE**







BB Wire Connector



Outlet Box Screw

# **OPTION 1: PENDANT - QP5640SGD**













Your installation is now complete! Restore electricity and save this sheet for future reference.

**IMPORTANT:** This CONVERTIBLE fixture can be mounted as pendant light or semi-flush light. **DO NOT CUT SUPPLY WIRES** if you intend to use it as pendant light.

### **OPTION 2: SEMI-FLUSH - QSF5640SGD**

\* Set aside (2) 6"L Rods and (2) 12"L Rods since they are not required for the semi-flush installation.













Your installation is now complete! Restore electricity and save this sheet for future reference.