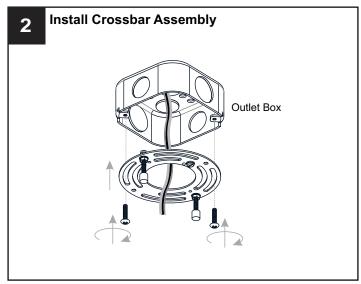

lways avoid using harsh chemicals and abrasives to clean fixture as they may damage the finish.

If you need further assistance call Quoizel Customer Care at 1-800-645-3184 (9:00am - 5:00pm EST), or visit us on-line at www.quoizel.com.

#### **PACKAGE CONTENTS**



# **MOUNTING HARDWARE**







BB Wire Connector



Outlet Box Screw

# **OPTION 1: PENDANT - QP5640SGD**













Your installation is now complete! Restore electricity and save this sheet for future reference.

**IMPORTANT:** This CONVERTIBLE fixture can be mounted as pendant light or semi-flush light. **DO NOT CUT SUPPLY WIRES** if you intend to use it as pendant light.

### **OPTION 2: SEMI-FLUSH - QSF5640SGD**

\* Set aside (2) 6"L Rods and (2) 12"L Rods since they are not required for the semi-flush installation.













Your installation is now complete! Restore electricity and save this sheet for future reference.