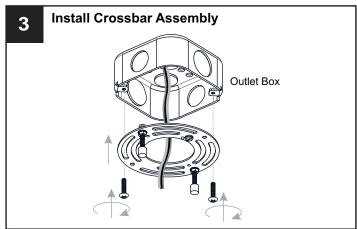

RE Use bulbs specified by the markings and/or labels on the fixture.

#### CAUTION

- · For your safety, read instructions completely before beginning installation.
- If in doubt about electrical installation, consult a licensed electrician.
- Turn off electricity to fixture before replacing the bulb(s).

#### **TOOLS REQUIRED**











# **CARE AND MAINTENANCE**

 Wipe clean using soft, dry cloth or static duster. Always avoid using harsh chemicals and abrasives to clean fixture as they may damage the finish.

If you need further assistance call Quoizel Customer Care at 1-800-645-3184 (9:00am - 5:00pm EST), or visit us on-line at www.quoizel.com.

#### **PACKAGE CONTENTS**



# **MOUNTING HARDWARE**







BB Wire Connector



Outlet Box Screw

# **OPTION 1: PENDANT - QP5640SGD**













Your installation is now complete! Restore electricity and save this sheet for future reference.

**IMPORTANT:** This CONVERTIBLE fixture can be mounted as pendant light or semi-flush light. **DO NOT CUT SUPPLY WIRES** if you intend to use it as pendant light.

### **OPTION 2: SEMI-FLUSH - QSF5640SGD**

\* Set aside (2) 6"L Rods and (2) 12"L Rods since they are not required for the semi-flush installation.













Your installation is now complete! Restore electricity and save this sheet for future reference.