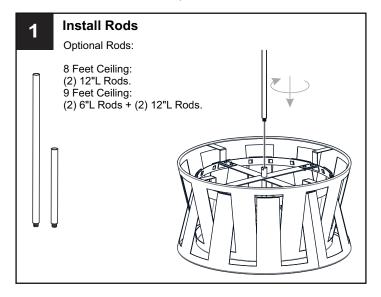

### **OPTION 2: SEMI-FLUSH - QSF5640SGD**

\* Set aside (2) 6"L Rods and (2) 12"L Rods since they are not required for the semi-flush installation.

Your installation is now complete! Restore electricity and save this sheet for future reference.