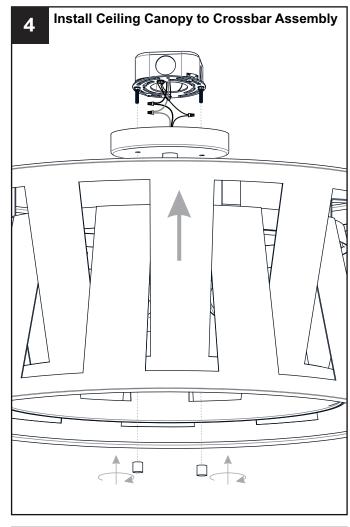

# **OPTION 1: PENDANT - QP5640SGD**

Your installation is now complete! Restore electricity and save this sheet for future reference.

**IMPORTANT:** This CONVERTIBLE fixture can be mounted as pendant light or semi-flush light. **DO NOT CUT SUPPLY WIRES** if you intend to use it as pendant light.

### **OPTION 2: SEMI-FLUSH - QSF5640SGD**

\* Set aside (2) 6"L Rods and (2) 12"L Rods since they are not required for the semi-flush installation.

Your installation is now complete! Restore electricity and save this sheet for future reference.