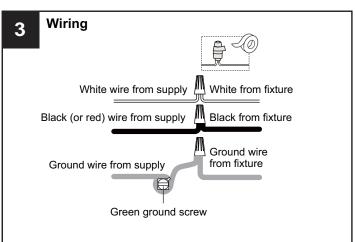

ays avoid using harsh chemicals and abrasives to clean fixture as they may damage the finish.

If you need further assistance call Quoizel Customer Care at 1-800-645-3184 (9:00am - 5:00pm EST), or visit us on-line at www.quoizel.com.

#### **PACKAGE CONTENTS**



# **MOUNTING HARDWARE**







BB Wire Connector



Outlet Box Screw

# **OPTION 1: PENDANT - QP5640SGD**













Your installation is now complete! Restore electricity and save this sheet for future reference.

**IMPORTANT:** This CONVERTIBLE fixture can be mounted as pendant light or semi-flush light. **DO NOT CUT SUPPLY WIRES** if you intend to use it as pendant light.

### **OPTION 2: SEMI-FLUSH - QSF5640SGD**

\* Set aside (2) 6"L Rods and (2) 12"L Rods since they are not required for the semi-flush installation.













Your installation is now complete! Restore electricity and save this sheet for future reference.