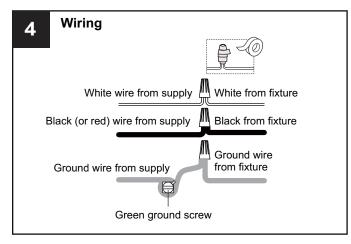

Use bulbs specified by the markings and/or labels on the fixture.

#### CAUTION

- · For your safety, read instructions completely before beginning installation.
- If in doubt about electrical installation, consult a licensed electrician.
- Turn off electricity to fixture before replacing the bulb(s).

#### **TOOLS REQUIRED**











# **CARE AND MAINTENANCE**

 Wipe clean using soft, dry cloth or static duster. Always avoid using harsh chemicals and abrasives to clean fixture as they may damage the finish.

If you need further assistance call Quoizel Customer Care at 1-800-645-3184 (9:00am - 5:00pm EST), or visit us on-line at www.quoizel.com.

#### **PACKAGE CONTENTS**



# **MOUNTING HARDWARE**







BB Wire Connector



Outlet Box Screw

# **OPTION 1: PENDANT - QP5640SGD**













Your installation is now complete! Restore electricity and save this sheet for future reference.

**IMPORTANT:** This CONVERTIBLE fixture can be mounted as pendant light or semi-flush light. **DO NOT CUT SUPPLY WIRES** if you intend to use it as pendant light.

### **OPTION 2: SEMI-FLUSH - QSF5640SGD**

\* Set aside (2) 6"L Rods and (2) 12"L Rods since they are not required for the semi-flush installation.













Your installation is now complete! Restore electricity and save this sheet for future reference.