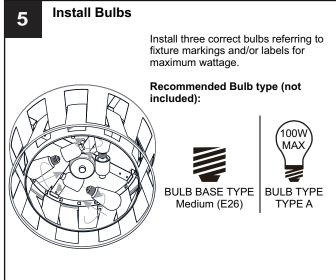

#### WARNING

- RISK OF ELECTRIC SHOCK Before beginning installation, turn off electricity at the circuit breaker box or the main fuse box.
- RISK OF FIRE Use bulbs specified by the markings and/or labels on the fixture.