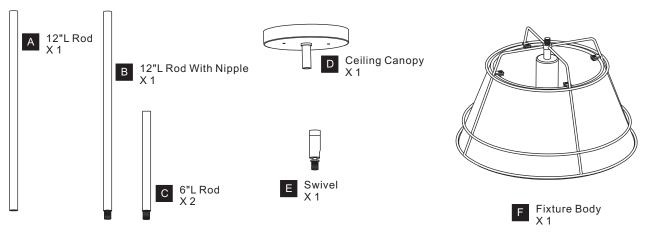

WARNING

- RISK OF ELECTRIC SHOCK Before beginning installation, turn off electricity at the circuit breaker box or the main fuse box.
- RISK OF FIRE Use bulbs specified by the markings and/or labels on the fixture.

- For your safety, read instructions completely before beginning installation.
- If in doubt about electrical installation, consult a licensed electrician. Turn off electricity to fixture before replacing the bulb(s).

#### **TOOLS REQUIRED**











## **CARE AND MAINTENANCE**

Wipe clean using soft, dry cloth or static duster. Always avoid using harsh chemicals and abrasives to clean fixture as they may damage

If you need further assistance call Quoizel Customer Care at 1-800-645-3184(9:00am - 5:00pm EST), or visit us on-line at www.quoizel.com

## **PACKAGE CONTENTS**



# **MOUNTING HARDWARE**











**Outlet Box Screw** X 2

**IMPORTANT**: This CONVERTIBLE fixture can be mounted as pendant light or semi-flush light. **DO NOT CUT SUPPLY WIRES** if you intend to use it as pendant light.

## **OPTION 1: SEMI-FLUSH QSF5629MBK**

\* Set aside (2) 6"L Rods, (2) 12"L Rods, Swivel since they are not required for the semi-flush













**IMPORTANT:** This CONVERTIBLE fixture can be mounted as pendant light or semi-flush light. **DO NOT CUT SUPPLY WIRES** if you intend to use it as pendant light.

## **OPTION 2: PENDANT - QPP5629MBK**

















Your installation is now complete! Restore electricity and save this sheet for future reference.