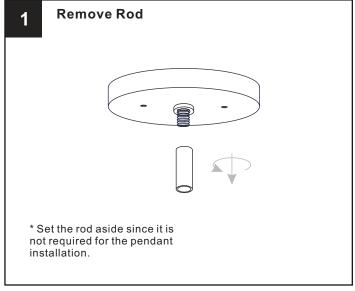

## **OPTION 2: PENDANT - QPP5629MBK**

Your installation is now complete! Restore electricity and save this sheet for future reference.