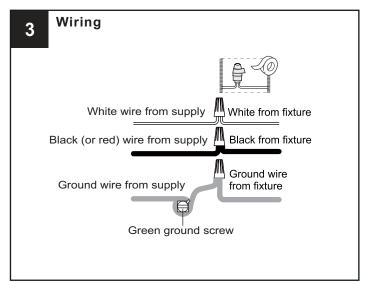

## **OPTION 2: PENDANT - QPP5629MBK**

Your installation is now complete! Restore electricity and save this sheet for future reference.