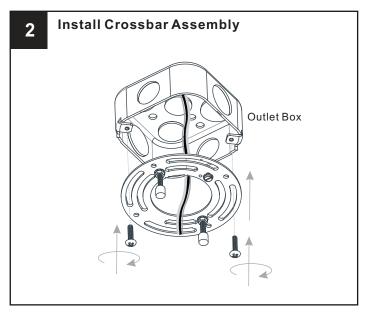

# **MOUNTING HARDWARE**

**Outlet Box Screw** X 2

**IMPORTANT**: This CONVERTIBLE fixture can be mounted as pendant light or semi-flush light. **DO NOT CUT SUPPLY WIRES** if you intend to use it as pendant light.