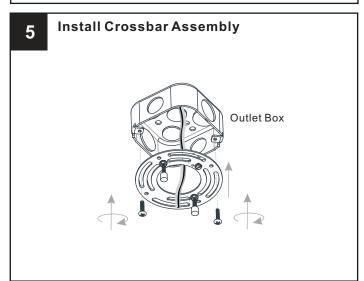

# **MOUNTING HARDWARE**

**Outlet Box Screw** X 2

**IMPORTANT**: This CONVERTIBLE fixture can be mounted as pendant light or semi-flush light. **DO NOT CUT SUPPLY WIRES** if you intend to use it as pendant light.