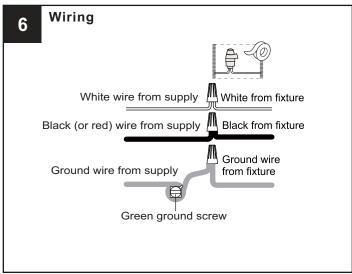

#### WARNING

- RISK OF ELECTRIC SHOCK Before beginning installation, turn off electricity at the circuit breaker box or the main fuse box.
- RISK OF FIRE Use bulbs specified by the markings and/or labels on the fixture.

- For your safety, read instructions completely before beginning installation.
- If in doubt about electrical installation, consult a licensed electrician. Turn off electricity to fixture before replacing the bulb(s).