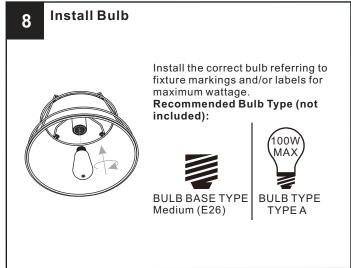

#### WARNING

- RISK OF ELECTRIC SHOCK Before beginning installation, turn off electricity at the circuit breaker box or the main fuse box.
- RISK OF FIRE Use bulbs specified by the markings and/or labels on the fixture.

- For your safety, read instructions completely before beginning installation.
- If in doubt about electrical installation, consult a licensed electrician. Turn off electricity to fixture before replacing the bulb(s).