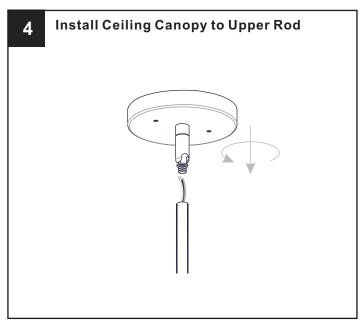

## **OPTION 2: PENDANT - QPP5629MBK**

Your installation is now complete! Restore electricity and save this sheet for future reference.