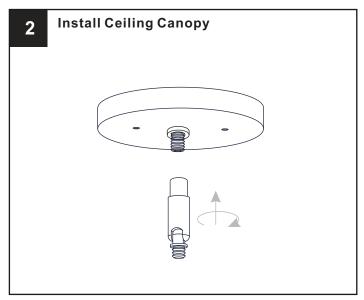

## **OPTION 2: PENDANT - QPP5629MBK**

Your installation is now complete! Restore electricity and save this sheet for future reference.