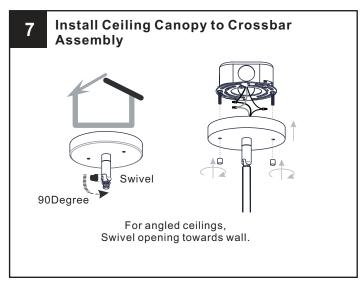

# **MOUNTING HARDWARE**

**Outlet Box Screw** X 2

**IMPORTANT**: This CONVERTIBLE fixture can be mounted as pendant light or semi-flush light. **DO NOT CUT SUPPLY WIRES** if you intend to use it as pendant light.

## **OPTION 1: SEMI-FLUSH QSF5629MBK**

\* Set aside (2) 6"L Rods, (2) 12"L Rods, Swivel since they are not required for the semi-flush

**IMPORTANT:** This CONVERTIBLE fixture can be mounted as pendant light or semi-flush light. **DO NOT CUT SUPPLY WIRES** if you intend to use it as pendant light.