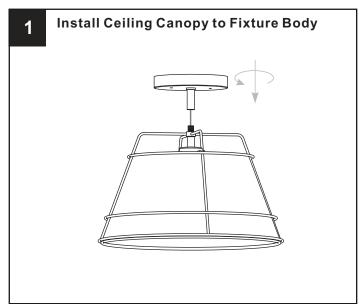

## **OPTION 1: SEMI-FLUSH QSF5629MBK**

\* Set aside (2) 6"L Rods, (2) 12"L Rods, Swivel since they are not required for the semi-flush

**IMPORTANT:** This CONVERTIBLE fixture can be mounted as pendant light or semi-flush light. **DO NOT CUT SUPPLY WIRES** if you intend to use it as pendant light.