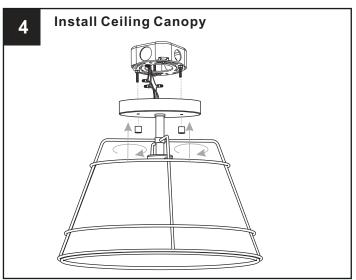

## **OPTION 1: SEMI-FLUSH QSF5629MBK**

\* Set aside (2) 6"L Rods, (2) 12"L Rods, Swivel since they are not required for the semi-flush

**IMPORTANT:** This CONVERTIBLE fixture can be mounted as pendant light or semi-flush light. **DO NOT CUT SUPPLY WIRES** if you intend to use it as pendant light.