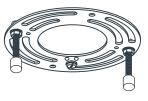

# **MOUNTING HARDWARE**

**Outlet Box Screw** X 2

**IMPORTANT**: This CONVERTIBLE fixture can be mounted as pendant light or semi-flush light. **DO NOT CUT SUPPLY WIRES** if you intend to use it as pendant light.