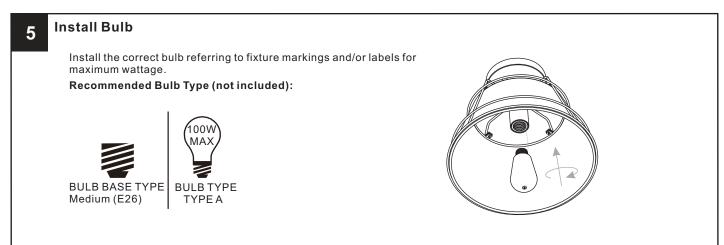

## **OPTION 2: PENDANT - QPP5629MBK**

Your installation is now complete! Restore electricity and save this sheet for future reference.