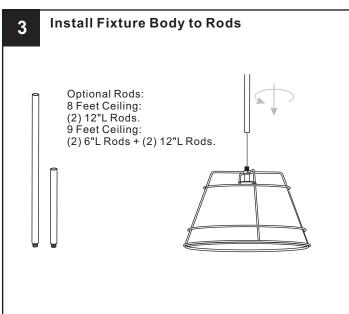

## **OPTION 1: SEMI-FLUSH QSF5629MBK**

\* Set aside (2) 6"L Rods, (2) 12"L Rods, Swivel since they are not required for the semi-flush

**IMPORTANT:** This CONVERTIBLE fixture can be mounted as pendant light or semi-flush light. **DO NOT CUT SUPPLY WIRES** if you intend to use it as pendant light.

## **OPTION 2: PENDANT - QPP5629MBK**

Your installation is now complete! Restore electricity and save this sheet for future reference.