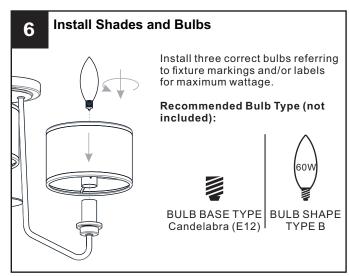

#### WARNING

- RISK OF ELECTRIC SHOCK Before beginning installation, turn off electricity at the circuit breaker box or the main fuse box.
- RISK OF FIRE Use bulbs specified by the markings and/or labels on the fixture.