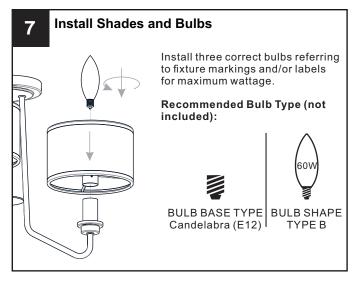

#### WARNING

- RISK OF ELECTRIC SHOCK Before beginning installation, turn off electricity at the circuit breaker box or the main fuse box.
- RISK OF FIRE Use bulbs specified by the markings and/or labels on the fixture.