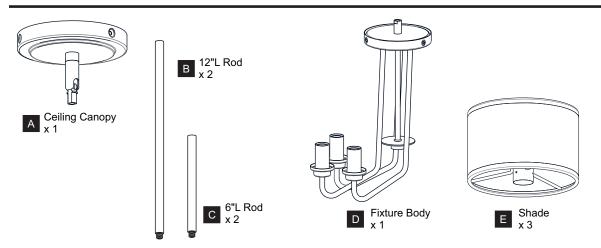

beginning installation, turn off electricity at the circuit breaker box or the main fuse box.
- RISK OF FIRE Use bulbs specified by the markings and/or labels on the fixture.

#### **CAUTION**

- · For your safety, read instructions completely before beginning installation.
- If in doubt about electrical installation, consult a licensed electrician.
- Turn off electricity to fixture before replacing the bulb(s).

#### **TOOLS REQUIRED**









#### **CARE AND MAINTENANCE**

• Wipe clean using soft, dry cloth or static duster. Always avoid using harsh chemicals and abrasives to clean fixture as they may damage the finish.

If you need further assistance call Quoizel Customer Care at 1-800-645-3184 (9:00am - 5:00pm EST), or visit us on-line at www.quoizel.com.

#### **PACKAGE CONTENTS**



### **MOUNTING HARDWARE**















Outlet Box Screw

**IMPORTANT:** This CONVERTIBLE fixture can be mounted as pendant light or semi-flush light. **DO NOT CUT SUPPLY WIRES** if you intend to use it as pendant light.

#### OPTION 1: SEMI-FLUSH - QSF5607MBK, QSF5607PB

\* Set aside the ceiling canopy, (2) 6"L Rods and (2) 12"L Rods since they are not required for the semi-flush installation.















Your installation is now complete! Restore electricity and save this sheet for future reference.

# **OPTION 1: PENDANT - QP5640SGD**















Your installation is now complete! Restore electricity and save this sheet for future reference.