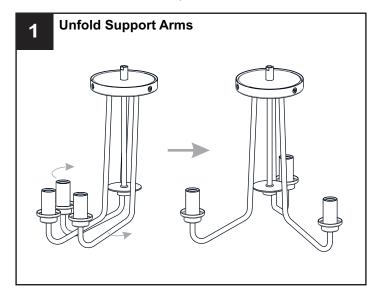

ng harsh chemicals and abrasives to clean fixture as they may damage the finish.

If you need further assistance call Quoizel Customer Care at 1-800-645-3184 (9:00am - 5:00pm EST), or visit us on-line at www.quoizel.com.

#### **PACKAGE CONTENTS**



### **MOUNTING HARDWARE**















Outlet Box Screw

**IMPORTANT:** This CONVERTIBLE fixture can be mounted as pendant light or semi-flush light. **DO NOT CUT SUPPLY WIRES** if you intend to use it as pendant light.

#### OPTION 1: SEMI-FLUSH - QSF5607MBK, QSF5607PB

\* Set aside the ceiling canopy, (2) 6"L Rods and (2) 12"L Rods since they are not required for the semi-flush installation.















Your installation is now complete! Restore electricity and save this sheet for future reference.

# **OPTION 1: PENDANT - QP5640SGD**















Your installation is now complete! Restore electricity and save this sheet for future reference.