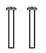

### **MOUNTING HARDWARE**

Outlet Box Screw

**IMPORTANT:** This CONVERTIBLE fixture can be mounted as pendant light or semi-flush light. **DO NOT CUT SUPPLY WIRES** if you intend to use it as pendant light.

#### OPTION 1: SEMI-FLUSH - QSF5607MBK, QSF5607PB

\* Set aside the ceiling canopy, (2) 6"L Rods and (2) 12"L Rods since they are not required for the semi-flush installation.

Your installation is now complete! Restore electricity and save this sheet for future reference.