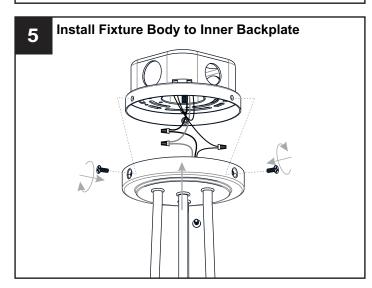

#### OPTION 1: SEMI-FLUSH - QSF5607MBK, QSF5607PB

\* Set aside the ceiling canopy, (2) 6"L Rods and (2) 12"L Rods since they are not required for the semi-flush installation.

Your installation is now complete! Restore electricity and save this sheet for future reference.