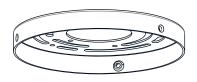

#### **PACKAGE CONTENTS**

#### OPTION 1: SEMI-FLUSH - QSF5607MBK, QSF5607PB

\* Set aside the ceiling canopy, (2) 6"L Rods and (2) 12"L Rods since they are not required for the semi-flush installation.

Your installation is now complete! Restore electricity and save this sheet for future reference.