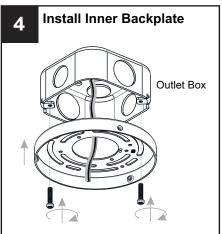

### **MOUNTING HARDWARE**

Outlet Box Screw

**IMPORTANT:** This CONVERTIBLE fixture can be mounted as pendant light or semi-flush light. **DO NOT CUT SUPPLY WIRES** if you intend to use it as pendant light.