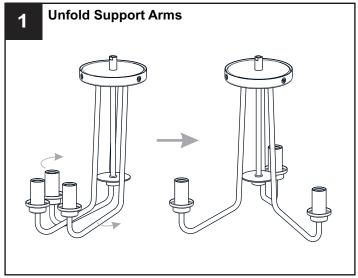

#### OPTION 1: SEMI-FLUSH - QSF5607MBK, QSF5607PB

\* Set aside the ceiling canopy, (2) 6"L Rods and (2) 12"L Rods since they are not required for the semi-flush installation.

Your installation is now complete! Restore electricity and save this sheet for future reference.