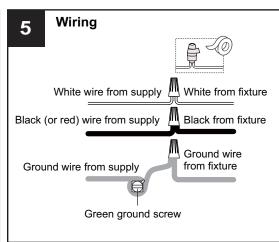

### **MOUNTING HARDWARE**

Outlet Box Screw

**IMPORTANT:** This CONVERTIBLE fixture can be mounted as pendant light or semi-flush light. **DO NOT CUT SUPPLY WIRES** if you intend to use it as pendant light.