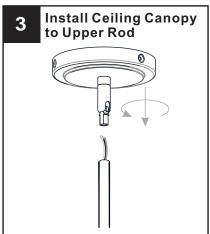

### **MOUNTING HARDWARE**

Outlet Box Screw

**IMPORTANT:** This CONVERTIBLE fixture can be mounted as pendant light or semi-flush light. **DO NOT CUT SUPPLY WIRES** if you intend to use it as pendant light.