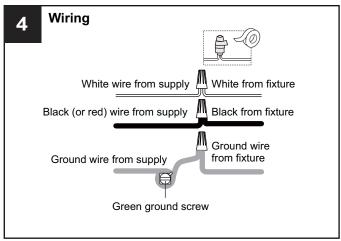

### **MOUNTING HARDWARE**

Outlet Box Screw

**IMPORTANT:** This CONVERTIBLE fixture can be mounted as pendant light or semi-flush light. **DO NOT CUT SUPPLY WIRES** if you intend to use it as pendant light.