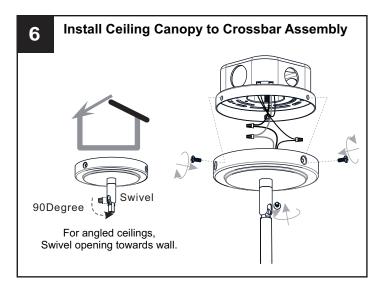

### **MOUNTING HARDWARE**

Outlet Box Screw

**IMPORTANT:** This CONVERTIBLE fixture can be mounted as pendant light or semi-flush light. **DO NOT CUT SUPPLY WIRES** if you intend to use it as pendant light.