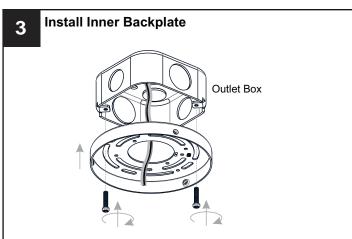

### **MOUNTING HARDWARE**

Outlet Box Screw

**IMPORTANT:** This CONVERTIBLE fixture can be mounted as pendant light or semi-flush light. **DO NOT CUT SUPPLY WIRES** if you intend to use it as pendant light.