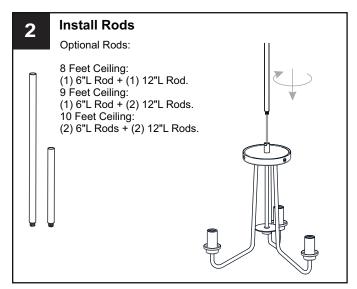

### **MOUNTING HARDWARE**

Outlet Box Screw

**IMPORTANT:** This CONVERTIBLE fixture can be mounted as pendant light or semi-flush light. **DO NOT CUT SUPPLY WIRES** if you intend to use it as pendant light.