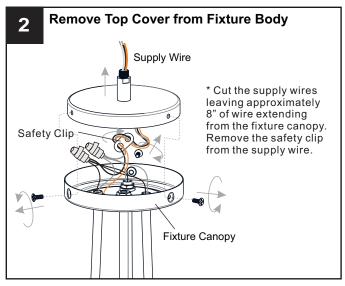

### **MOUNTING HARDWARE**

Outlet Box Screw

**IMPORTANT:** This CONVERTIBLE fixture can be mounted as pendant light or semi-flush light. **DO NOT CUT SUPPLY WIRES** if you intend to use it as pendant light.