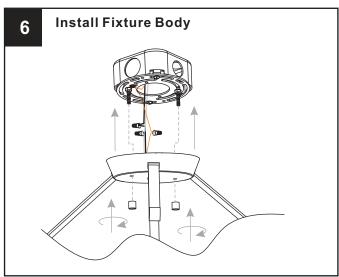

icity at the circuit breaker box or the main fuse box.
- RISK OF FIRE Use bulbs specified by the markings and/or labels on the fixture.

### **CAUTION**

- For your safety, read instructions completely before beginning installation.
- If in doubt about electrical installation, consult a licensed electrician.
- Turn off electricity to fixture before replacing the bulb(s).

## **TOOLS REQUIRED**











## **CARE AND MAINTENANCE**

 Wipe clean using soft, dry cloth or static duster. Always avoid using harsh chemicals and abrasives to clean fixture as they may damage the finish.

If you need further assistance call Quoizel Customer Care at 1-800-645-3184(9:00am - 5:00pm EST), or visit us on-line at www.quoizel.com.

## **PACKAGE CONTENTS**



# **MOUNTING HARDWARE**



























Your installation is now complete! Restore electricity and save this sheet for future reference.