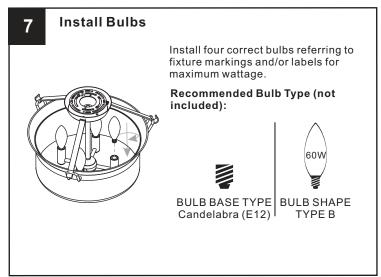

### WARNING

- RISK OF ELECTRIC SHOCK Before beginning installation, turn off electricity at the circuit breaker box or the main fuse box.
- RISK OF FIRE Use bulbs specified by the markings and/or labels on the fixture.