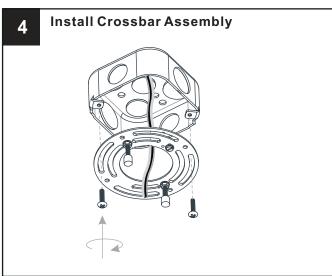

ectricity at the circuit breaker box or the main fuse box.
- RISK OF FIRE Use bulbs specified by the markings and/or labels on the fixture.

### **CAUTION**

- For your safety, read instructions completely before beginning installation.
- If in doubt about electrical installation, consult a licensed electrician.
- Turn off electricity to fixture before replacing the bulb(s).

## **TOOLS REQUIRED**











## **CARE AND MAINTENANCE**

 Wipe clean using soft, dry cloth or static duster. Always avoid using harsh chemicals and abrasives to clean fixture as they may damage the finish.

If you need further assistance call Quoizel Customer Care at 1-800-645-3184(9:00am - 5:00pm EST), or visit us on-line at www.quoizel.com.

## **PACKAGE CONTENTS**



# **MOUNTING HARDWARE**



























Your installation is now complete! Restore electricity and save this sheet for future reference.