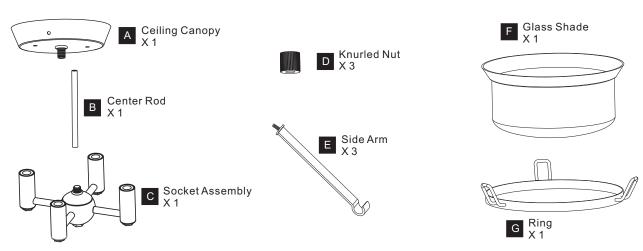

CK Before beginning installation, turn off electricity at the circuit breaker box or the main fuse box.
- RISK OF FIRE Use bulbs specified by the markings and/or labels on the fixture.

### **CAUTION**

- For your safety, read instructions completely before beginning installation.
- If in doubt about electrical installation, consult a licensed electrician.
- Turn off electricity to fixture before replacing the bulb(s).

## **TOOLS REQUIRED**











## **CARE AND MAINTENANCE**

 Wipe clean using soft, dry cloth or static duster. Always avoid using harsh chemicals and abrasives to clean fixture as they may damage the finish.

If you need further assistance call Quoizel Customer Care at 1-800-645-3184(9:00am - 5:00pm EST), or visit us on-line at www.quoizel.com.

## **PACKAGE CONTENTS**



# **MOUNTING HARDWARE**



























Your installation is now complete! Restore electricity and save this sheet for future reference.