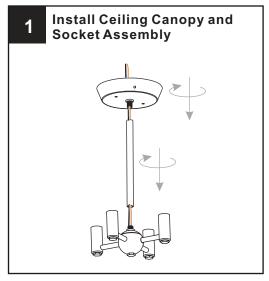

# **MOUNTING HARDWARE**

Your installation is now complete! Restore electricity and save this sheet for future reference.