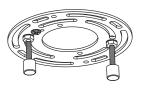

# **MOUNTING HARDWARE**

Your installation is now complete! Restore electricity and save this sheet for future reference.