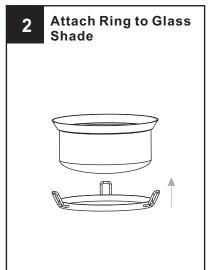

# **MOUNTING HARDWARE**

Your installation is now complete! Restore electricity and save this sheet for future reference.