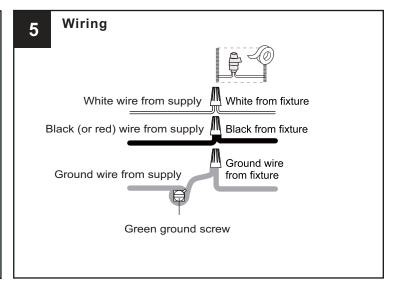

tricity at the circuit breaker box or the main fuse box.
- RISK OF FIRE Use bulbs specified by the markings and/or labels on the fixture.

### **CAUTION**

- For your safety, read instructions completely before beginning installation.
- If in doubt about electrical installation, consult a licensed electrician.
- Turn off electricity to fixture before replacing the bulb(s).

## **TOOLS REQUIRED**











## **CARE AND MAINTENANCE**

 Wipe clean using soft, dry cloth or static duster. Always avoid using harsh chemicals and abrasives to clean fixture as they may damage the finish.

If you need further assistance call Quoizel Customer Care at 1-800-645-3184(9:00am - 5:00pm EST), or visit us on-line at www.quoizel.com.

## **PACKAGE CONTENTS**



# **MOUNTING HARDWARE**



























Your installation is now complete! Restore electricity and save this sheet for future reference.