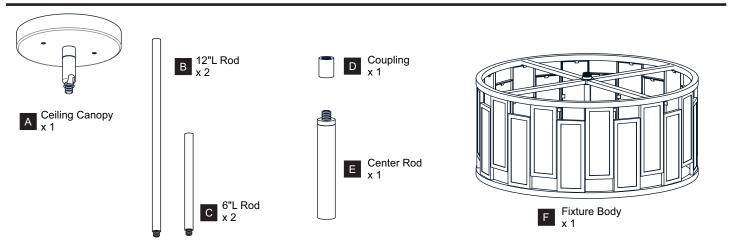

HOCK Before beginning installation, turn off electricity at the circuit breaker box or the main fuse box.
- RISK OF FIRE Use bulbs specified by the markings and/or labels on the fixture.

#### CAUTION

- · For your safety, read instructions completely before beginning installation.
- If in doubt about electrical installation, consult a licensed electrician.
- Turn off electricity to fixture before replacing the bulb(s).

#### **TOOLS REQUIRED**



#### **CARE AND MAINTENANCE**

• Wipe clean using soft, dry cloth or static duster. Always avoid using harsh chemicals and abrasives to clean fixture as they may damage the finish.

If you need further assistance call Quoizel Customer Care at 1-800-645-3184 (9:00am - 5:00pm EST), or visit us on-line at www.quoizel.com.

### **PACKAGE CONTENTS**



#### **MOUNTING HARDWARE**



## **OPTION 1: PENDANT - QP5600MBK**



Your installation is now complete! Restore electricity and save this sheet for future reference.

### INSTALLATION

**IMPORTANT:** This CONVERTIBLE fixture can be mounted as pendant light or semi-flush light. **DO NOT CUT SUPPLY WIRES** if you intend to use it as pendant light.

#### **OPTION 2: SEMI-FLUSH - QSF5600MBK**

\* Set aside (2) 6"L Rods, (2) 12"L Rods and Coupling since they are not required for the semi-flush installation.





Your installation is now complete! Restore electricity and save this sheet for future reference.