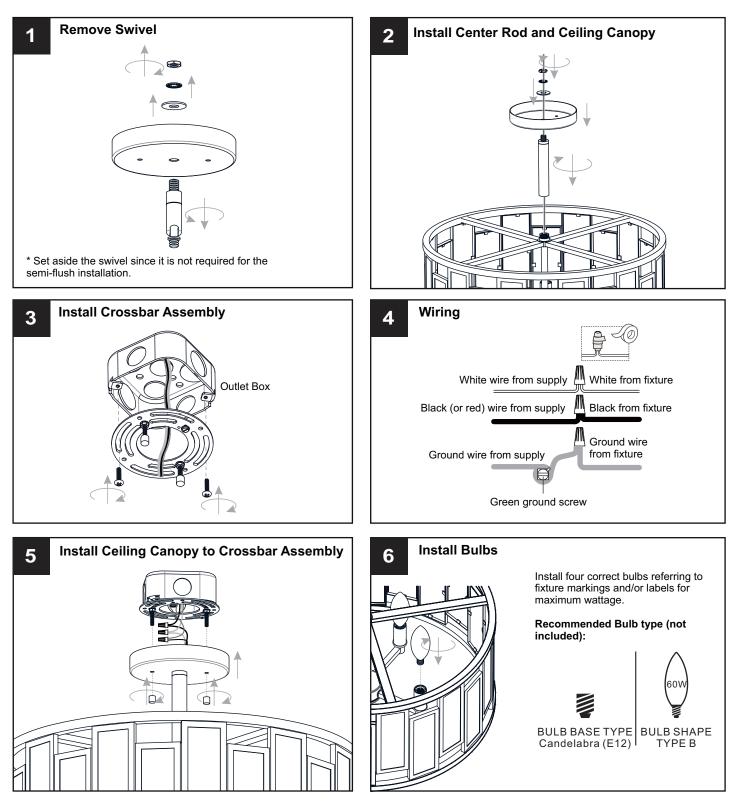

### INSTALLATION

**IMPORTANT:** This CONVERTIBLE fixture can be mounted as pendant light or semi-flush light. **DO NOT CUT SUPPLY WIRES** if you intend to use it as pendant light.

#### **OPTION 2: SEMI-FLUSH - QSF5600MBK**

\* Set aside (2) 6"L Rods, (2) 12"L Rods and Coupling since they are not required for the semi-flush installation.

Your installation is now complete! Restore electricity and save this sheet for future reference.