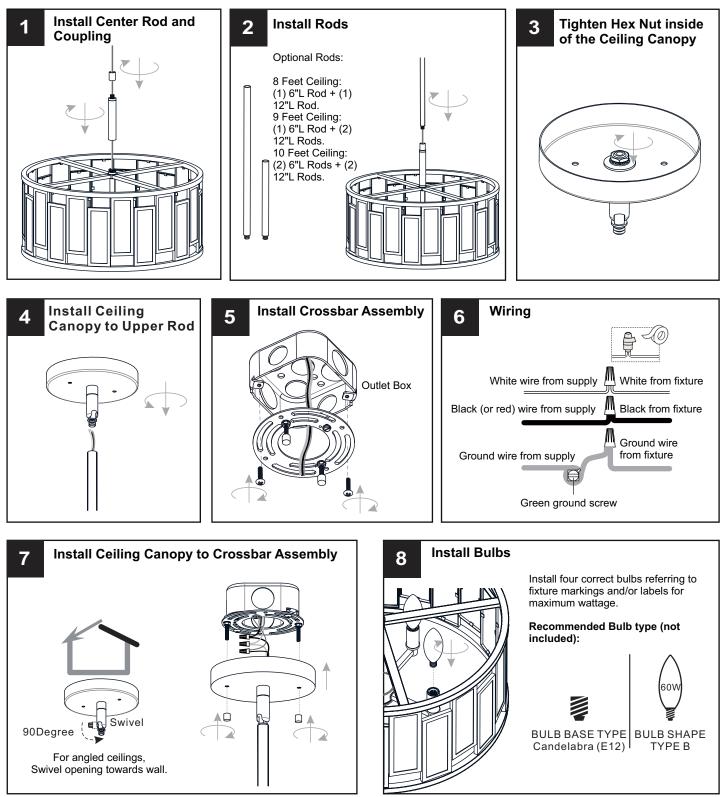

## **OPTION 1: PENDANT - QP5600MBK**

Your installation is now complete! Restore electricity and save this sheet for future reference.

### INSTALLATION

**IMPORTANT:** This CONVERTIBLE fixture can be mounted as pendant light or semi-flush light. **DO NOT CUT SUPPLY WIRES** if you intend to use it as pendant light.

#### **OPTION 2: SEMI-FLUSH - QSF5600MBK**

\* Set aside (2) 6"L Rods, (2) 12"L Rods and Coupling since they are not required for the semi-flush installation.

Your installation is now complete! Restore electricity and save this sheet for future reference.