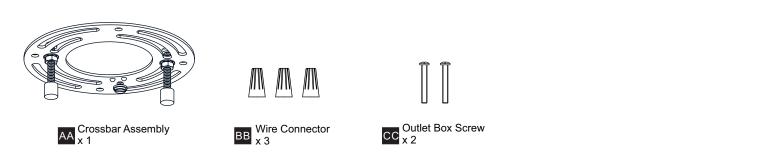

tion, turn off electricity at the circuit breaker box or the main fuse box.
- RISK OF FIRE Use bulbs specified by the markings and/or labels on the fixture.

#### CAUTION

- · For your safety, read instructions completely before beginning installation.
- If in doubt about electrical installation, consult a licensed electrician.
- Turn off electricity to fixture before replacing the bulb(s).

#### **TOOLS REQUIRED**



#### **CARE AND MAINTENANCE**

• Wipe clean using soft, dry cloth or static duster. Always avoid using harsh chemicals and abrasives to clean fixture as they may damage the finish.

If you need further assistance call Quoizel Customer Care at 1-800-645-3184 (9:00am - 5:00pm EST), or visit us on-line at www.quoizel.com.

### **PACKAGE CONTENTS**



#### **MOUNTING HARDWARE**



## **OPTION 1: PENDANT - QP5600MBK**



Your installation is now complete! Restore electricity and save this sheet for future reference.

### INSTALLATION

**IMPORTANT:** This CONVERTIBLE fixture can be mounted as pendant light or semi-flush light. **DO NOT CUT SUPPLY WIRES** if you intend to use it as pendant light.

#### **OPTION 2: SEMI-FLUSH - QSF5600MBK**

\* Set aside (2) 6"L Rods, (2) 12"L Rods and Coupling since they are not required for the semi-flush installation.





Your installation is now complete! Restore electricity and save this sheet for future reference.