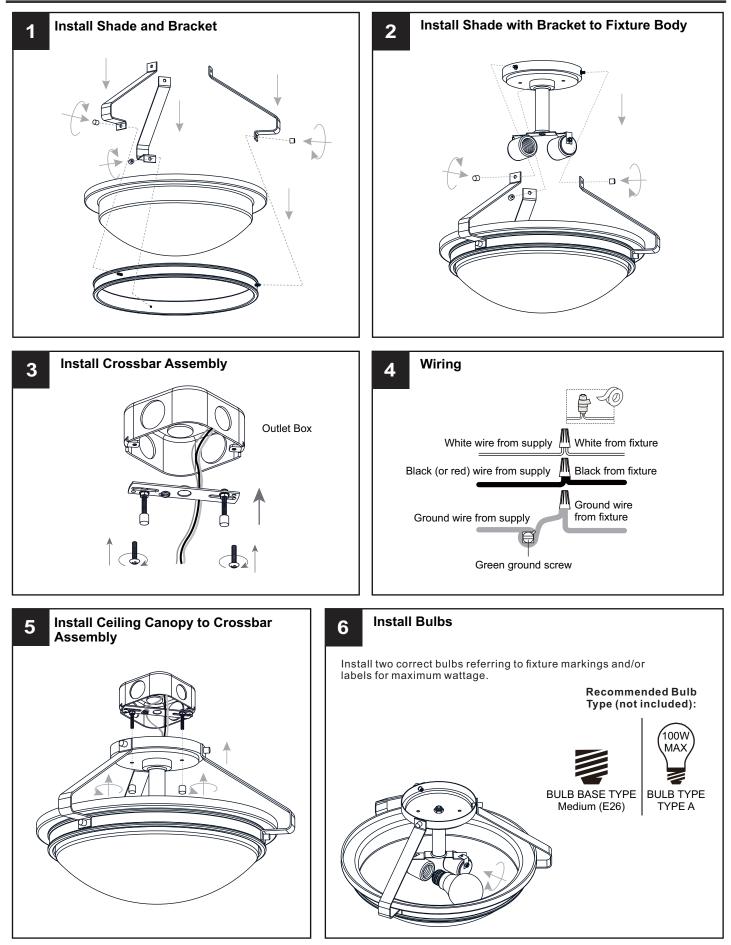

## INSTALLATION

Your installation is now complete! Restore electricity and save this sheet for future reference.