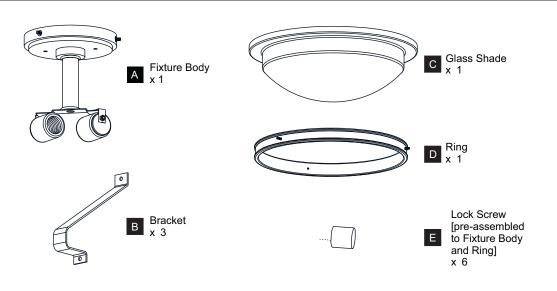

- RISK OF ELECTRIC SHOCK Before beginning installation, turn off electricity at the circuit breaker box or the main fuse box.
- RISK OF FIRE Use bulbs specified by the markings and/or labels on the fixture.
- CAUTION
- For your safety, read instructions completely before beginning installation.
- If in doubt about electrical installation, consult a licensed electrician.
- Turn off electricity to fixture before replacing the bulb(s).

#### TOOLS REQUIRED



### CARE AND MAINTENANCE

• Wipe clean using soft, dry cloth or static duster. Always avoid using harsh chemicals and abrasives to clean fixture as they may damage the finish.

If you need further assistance call Quoizel Customer Care at 1-800-645-3184 (9:00am - 5:00pm EST), or visit us on-line at www.quoizel.com.

## PACKAGE CONTENTS



#### **MOUNTING HARDWARE**



## INSTALLATION



Your installation is now complete! Restore electricity and save this sheet for future reference.