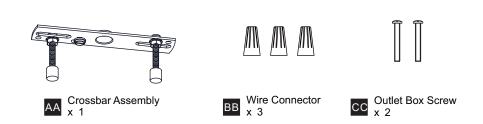

re beginning installation, turn off electricity at the circuit breaker box or the main fuse box.
- RISK OF FIRE Use bulbs specified by the markings and/or labels on the fixture.
- CAUTION
- For your safety, read instructions completely before beginning installation.
- If in doubt about electrical installation, consult a licensed electrician.
- Turn off electricity to fixture before replacing the bulb(s).

#### TOOLS REQUIRED



### CARE AND MAINTENANCE

• Wipe clean using soft, dry cloth or static duster. Always avoid using harsh chemicals and abrasives to clean fixture as they may damage the finish.

If you need further assistance call Quoizel Customer Care at 1-800-645-3184 (9:00am - 5:00pm EST), or visit us on-line at www.quoizel.com.

## PACKAGE CONTENTS



#### **MOUNTING HARDWARE**



## INSTALLATION



Your installation is now complete! Restore electricity and save this sheet for future reference.