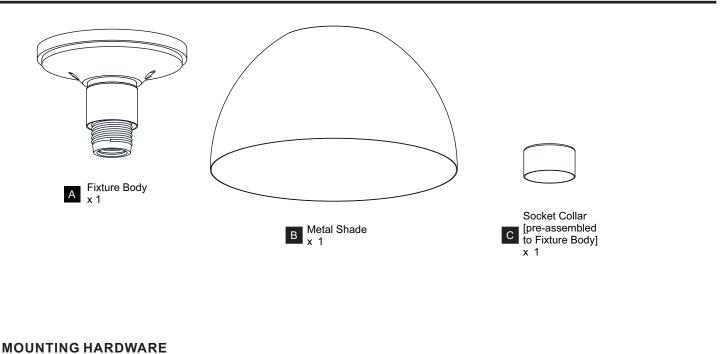

ELECTRIC SHOCK Before beginning installation, turn off electricity at the circuit breaker box or the main fuse box.
- RISK OF FIRE Use bulbs specified by the markings and/or labels on the fixture.
- CAUTION
- For your safety, read instructions completely before beginning installation.
- If in doubt about electrical installation, consult a licensed electrician.
- Turn off electricity to fixture before replacing the bulb(s).

#### **TOOLS REQUIRED**



#### CARE AND MAINTENANCE

• Wipe clean using soft, dry cloth or static duster. Always avoid using harsh chemicals and abrasives to clean fixture as they may damage the finish.

If you need further assistance call Quoizel Customer Care at 1-800-645-3184 (9:00am - 5:00pm EST), or visit us on-line at www.quoizel.com.

#### **PACKAGE CONTENTS**





### INSTALLATION



Your installation is now complete! Restore electricity and save this sheet for future reference.