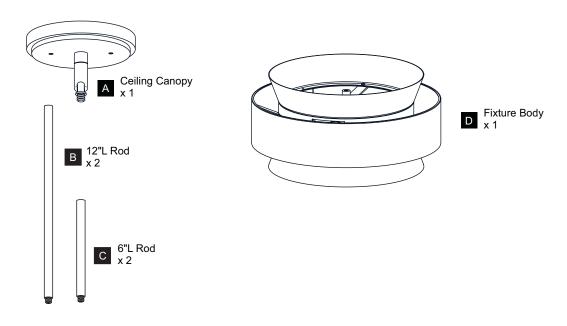

Before beginning installation, turn off electricity at the circuit breaker box or the main fuse box.
 RISK OF FIRE - Use bulbs specified by the markings and/or labels on the fixture.

#### CALITION

- For your safety, read instructions completely before beginning installation.
- If in doubt about electrical installation, consult a licensed electrician.
- Turn off electricity to fixture before replacing the bulb(s).

#### **TOOLS REQUIRED**







#### **CARE AND MAINTENANCE**

• Wipe clean using soft, dry cloth or static duster. Always avoid using harsh chemicals and abrasives to clean fixture as they may damage the finish.

If you need further assistance call Quoizel Customer Care at 1-800-645-3184 (9:00am - 5:00pm EST), or visit us on-line at www.quoizel.com.

#### **PACKAGE CONTENTS**



## **MOUNTING HARDWARE**











Outlet Box Screw

### **OPTION 1: PENDANT QP5570EK**















#### **OPTION 2: SEMI-FLUSH QSF5570EK**

\* Set aside the (1) 6"L Rods and (2) 12"L Rods since they are not required for the semi-flush installation.















Your installation is now complete! Restore electricity and save this sheet for future reference.