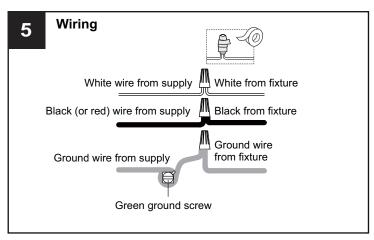

RISK OF FIRE - Use bulbs specified by the markings and/or labels on the fixture.

#### CALITION

- For your safety, read instructions completely before beginning installation.
- If in doubt about electrical installation, consult a licensed electrician.
- Turn off electricity to fixture before replacing the bulb(s).

#### **TOOLS REQUIRED**







#### **CARE AND MAINTENANCE**

• Wipe clean using soft, dry cloth or static duster. Always avoid using harsh chemicals and abrasives to clean fixture as they may damage the finish.

If you need further assistance call Quoizel Customer Care at 1-800-645-3184 (9:00am - 5:00pm EST), or visit us on-line at www.quoizel.com.

#### **PACKAGE CONTENTS**



## **MOUNTING HARDWARE**











Outlet Box Screw

### **OPTION 1: PENDANT QP5570EK**















#### **OPTION 2: SEMI-FLUSH QSF5570EK**

\* Set aside the (1) 6"L Rods and (2) 12"L Rods since they are not required for the semi-flush installation.















Your installation is now complete! Restore electricity and save this sheet for future reference.