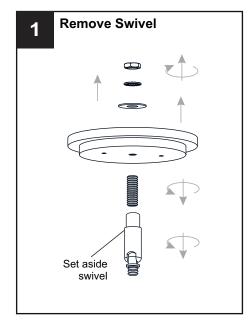

#### **OPTION 2: SEMI-FLUSH QSF5570EK**

\* Set aside the (1) 6"L Rods and (2) 12"L Rods since they are not required for the semi-flush installation.

Your installation is now complete! Restore electricity and save this sheet for future reference.