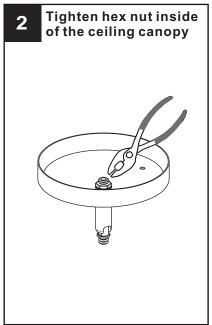

e box.
 RISK OF FIRE - Use bulbs specified by the markings and/or labels on the fixture.

#### CALITION

- For your safety, read instructions completely before beginning installation.
- If in doubt about electrical installation, consult a licensed electrician.
- Turn off electricity to fixture before replacing the bulb(s).

#### **TOOLS REQUIRED**







#### **CARE AND MAINTENANCE**

• Wipe clean using soft, dry cloth or static duster. Always avoid using harsh chemicals and abrasives to clean fixture as they may damage the finish.

If you need further assistance call Quoizel Customer Care at 1-800-645-3184 (9:00am - 5:00pm EST), or visit us on-line at www.quoizel.com.

#### **PACKAGE CONTENTS**



## **MOUNTING HARDWARE**











Outlet Box Screw

### **OPTION 1: PENDANT QP5570EK**















#### **OPTION 2: SEMI-FLUSH QSF5570EK**

\* Set aside the (1) 6"L Rods and (2) 12"L Rods since they are not required for the semi-flush installation.















Your installation is now complete! Restore electricity and save this sheet for future reference.