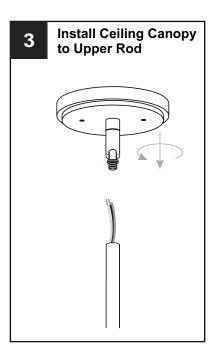

box.
 RISK OF FIRE - Use bulbs specified by the markings and/or labels on the fixture.

#### CALITION

- For your safety, read instructions completely before beginning installation.
- If in doubt about electrical installation, consult a licensed electrician.
- Turn off electricity to fixture before replacing the bulb(s).

#### **TOOLS REQUIRED**







#### **CARE AND MAINTENANCE**

• Wipe clean using soft, dry cloth or static duster. Always avoid using harsh chemicals and abrasives to clean fixture as they may damage the finish.

If you need further assistance call Quoizel Customer Care at 1-800-645-3184 (9:00am - 5:00pm EST), or visit us on-line at www.quoizel.com.

#### **PACKAGE CONTENTS**



## **MOUNTING HARDWARE**











Outlet Box Screw

### **OPTION 1: PENDANT QP5570EK**















#### **OPTION 2: SEMI-FLUSH QSF5570EK**

\* Set aside the (1) 6"L Rods and (2) 12"L Rods since they are not required for the semi-flush installation.















Your installation is now complete! Restore electricity and save this sheet for future reference.