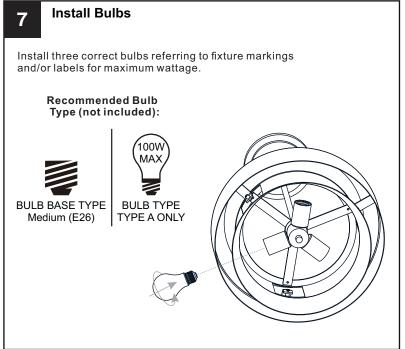

### **SAFETY INFORMATION**

Released Date: 2022-03-17

Please read and understand this entire manual before attempting to assemble, install or operate the product. **WARNING** 

RISK OF ELECTRIC SHOCK - Before beginning installation, turn off electricity at the circuit breaker box or the main fuse box.
 RISK OF FIRE - Use bulbs specified by the markings and/or labels on the fixture.

#### CALITION

- For your safety, read instructions completely before beginning installation.
- If in doubt about electrical installation, consult a licensed electrician.
- Turn off electricity to fixture before replacing the bulb(s).