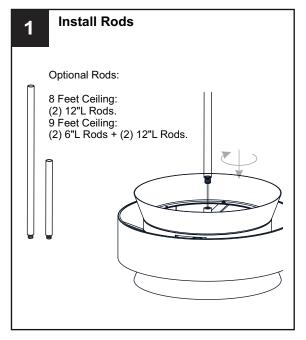

### **OPTION 1: PENDANT QP5570EK**

#### **OPTION 2: SEMI-FLUSH QSF5570EK**

\* Set aside the (1) 6"L Rods and (2) 12"L Rods since they are not required for the semi-flush installation.

Your installation is now complete! Restore electricity and save this sheet for future reference.