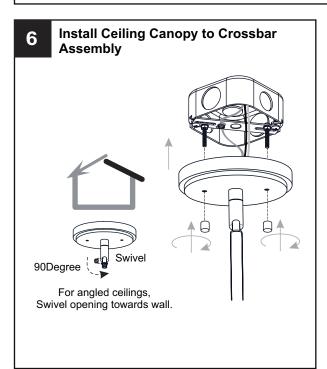

#### **OPTION 2: SEMI-FLUSH QSF5570EK**

\* Set aside the (1) 6"L Rods and (2) 12"L Rods since they are not required for the semi-flush installation.

Your installation is now complete! Restore electricity and save this sheet for future reference.