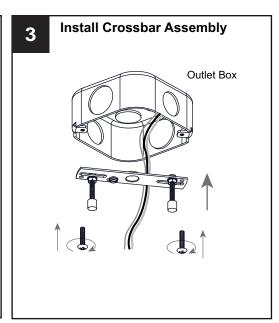

installation.
- If in doubt about electrical installation, consult a licensed electrician.
- Turn off electricity to fixture before replacing the bulb(s).

#### **TOOLS REQUIRED**







#### **CARE AND MAINTENANCE**

• Wipe clean using soft, dry cloth or static duster. Always avoid using harsh chemicals and abrasives to clean fixture as they may damage the finish.

If you need further assistance call Quoizel Customer Care at 1-800-645-3184 (9:00am - 5:00pm EST), or visit us on-line at www.quoizel.com.

#### **PACKAGE CONTENTS**



## **MOUNTING HARDWARE**











Outlet Box Screw

### **OPTION 1: PENDANT QP5570EK**















#### **OPTION 2: SEMI-FLUSH QSF5570EK**

\* Set aside the (1) 6"L Rods and (2) 12"L Rods since they are not required for the semi-flush installation.















Your installation is now complete! Restore electricity and save this sheet for future reference.