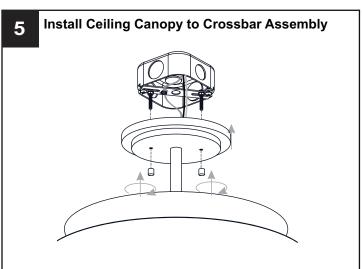

#### **OPTION 2: SEMI-FLUSH QSF5570EK**

\* Set aside the (1) 6"L Rods and (2) 12"L Rods since they are not required for the semi-flush installation.

Your installation is now complete! Restore electricity and save this sheet for future reference.