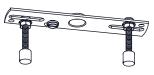

n, turn off electricity at the circuit breaker box or the main fuse box.
 RISK OF FIRE - Use bulbs specified by the markings and/or labels on the fixture.

#### CALITION

- For your safety, read instructions completely before beginning installation.
- If in doubt about electrical installation, consult a licensed electrician.
- Turn off electricity to fixture before replacing the bulb(s).

#### **TOOLS REQUIRED**







#### **CARE AND MAINTENANCE**

• Wipe clean using soft, dry cloth or static duster. Always avoid using harsh chemicals and abrasives to clean fixture as they may damage the finish.

If you need further assistance call Quoizel Customer Care at 1-800-645-3184 (9:00am - 5:00pm EST), or visit us on-line at www.quoizel.com.

#### **PACKAGE CONTENTS**



## **MOUNTING HARDWARE**











Outlet Box Screw

### **OPTION 1: PENDANT QP5570EK**















#### **OPTION 2: SEMI-FLUSH QSF5570EK**

\* Set aside the (1) 6"L Rods and (2) 12"L Rods since they are not required for the semi-flush installation.















Your installation is now complete! Restore electricity and save this sheet for future reference.