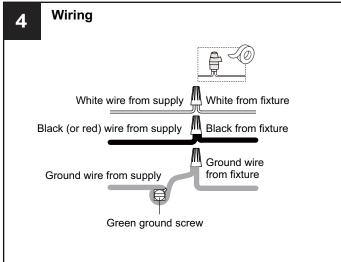

### **SAFETY INFORMATION**

Released Date: 2022-03-17

Please read and understand this entire manual before attempting to assemble, install or operate the product. **WARNING** 

RISK OF ELECTRIC SHOCK - Before beginning installation, turn off electricity at the circuit breaker box or the main fuse box.
 RISK OF FIRE - Use bulbs specified by the markings and/or labels on the fixture.

#### CALITION

- For your safety, read instructions completely before beginning installation.
- If in doubt about electrical installation, consult a licensed electrician.
- Turn off electricity to fixture before replacing the bulb(s).