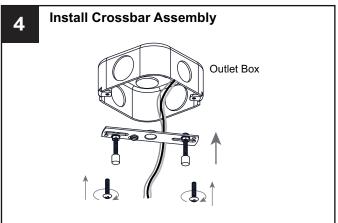

x.
 RISK OF FIRE - Use bulbs specified by the markings and/or labels on the fixture.

#### CALITION

- For your safety, read instructions completely before beginning installation.
- If in doubt about electrical installation, consult a licensed electrician.
- Turn off electricity to fixture before replacing the bulb(s).

#### **TOOLS REQUIRED**







#### **CARE AND MAINTENANCE**

• Wipe clean using soft, dry cloth or static duster. Always avoid using harsh chemicals and abrasives to clean fixture as they may damage the finish.

If you need further assistance call Quoizel Customer Care at 1-800-645-3184 (9:00am - 5:00pm EST), or visit us on-line at www.quoizel.com.

#### **PACKAGE CONTENTS**



## **MOUNTING HARDWARE**











Outlet Box Screw

### **OPTION 1: PENDANT QP5570EK**















#### **OPTION 2: SEMI-FLUSH QSF5570EK**

\* Set aside the (1) 6"L Rods and (2) 12"L Rods since they are not required for the semi-flush installation.















Your installation is now complete! Restore electricity and save this sheet for future reference.