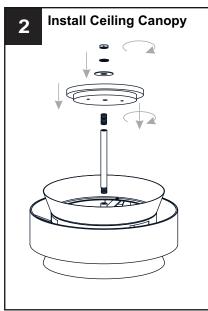

#### **OPTION 2: SEMI-FLUSH QSF5570EK**

\* Set aside the (1) 6"L Rods and (2) 12"L Rods since they are not required for the semi-flush installation.

Your installation is now complete! Restore electricity and save this sheet for future reference.