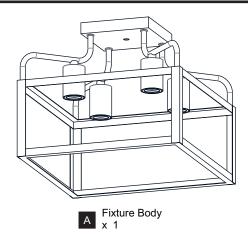

TRIC SHOCK Before beginning installation, turn off electricity at the circuit breaker box or the main fuse box.
- · RISK OF FIRE Use bulbs specified by the markings and/or labels on the fixture.
- CAUTION
- · For your safety, read instructions completely before beginning installation.
- If in doubt about electrical installation, consult a licensed electrician.
- Turn off electricity to fixture before replacing the bulb(s).

#### **TOOLS REQUIRED**



#### **CARE AND MAINTENANCE**

• Wipe clean using soft, dry cloth or static duster. Always avoid using harsh chemicals and abrasives to clean fixture as they may damage the finish.

If you need further assistance call Quoizel Customer Care at 1-800-645-3184 (9:00am - 5:00pm EST), or visit us on-line at www.quoizel.com.

#### PACKAGE CONTENTS



#### MOUNTING HARDWARE



#### INSTALLATION



### INSTALLATION



Your installation is now complete! Restore electricity and save this sheet for future reference.