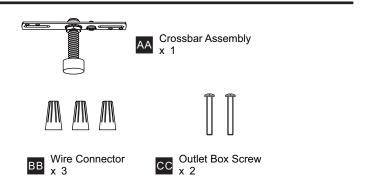

g installation, turn off electricity at the circuit breaker box or the main fuse box.
- · RISK OF FIRE Use bulbs specified by the markings and/or labels on the fixture.
- CAUTION
- · For your safety, read instructions completely before beginning installation.
- If in doubt about electrical installation, consult a licensed electrician.
- Turn off electricity to fixture before replacing the bulb(s).

#### **TOOLS REQUIRED**



#### **CARE AND MAINTENANCE**

• Wipe clean using soft, dry cloth or static duster. Always avoid using harsh chemicals and abrasives to clean fixture as they may damage the finish.

If you need further assistance call Quoizel Customer Care at 1-800-645-3184 (9:00am - 5:00pm EST), or visit us on-line at www.quoizel.com.

#### PACKAGE CONTENTS



#### MOUNTING HARDWARE



#### INSTALLATION



### INSTALLATION



Your installation is now complete! Restore electricity and save this sheet for future reference.