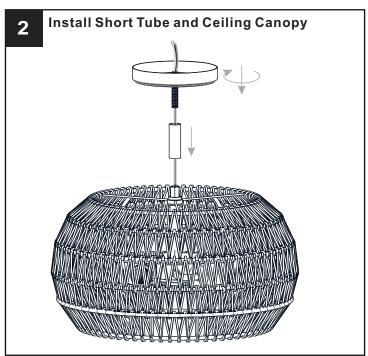

ox or the main fuse box.
- RISK OF FIRE Use bulbs specified by the markings and/or labels on the fixture.

#### CAUTION

- · For your safety, read instructions completely before beginning installation.
- If in doubt about electrical installation, consult a licensed electrician.
- Turn off electricity to fixture before replacing the bulb(s).

#### **TOOLS REQUIRED**











## **CARE AND MAINTENANCE**

 Wipe clean using soft, dry cloth or static duster. Always avoid using harsh chemicals and abrasives to clean fixture as they may damage the finish.

If you need further assistance call Quoizel Customer Care at 1-800-645-3184 (9:00am - 5:00pm EST), or visit us on-line at www.quoizel.com.

## **PACKAGE CONTENTS**



# **MOUNTING HARDWARE**







BB Wire Connector



CC Outlet Box Screw













Your installation is now complete! Restore electricity and save this sheet for future reference.