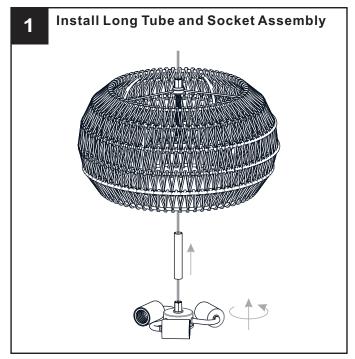

box or the main fuse box.
- RISK OF FIRE Use bulbs specified by the markings and/or labels on the fixture.

#### CAUTION

- · For your safety, read instructions completely before beginning installation.
- If in doubt about electrical installation, consult a licensed electrician.
- Turn off electricity to fixture before replacing the bulb(s).

#### **TOOLS REQUIRED**











## **CARE AND MAINTENANCE**

 Wipe clean using soft, dry cloth or static duster. Always avoid using harsh chemicals and abrasives to clean fixture as they may damage the finish.

If you need further assistance call Quoizel Customer Care at 1-800-645-3184 (9:00am - 5:00pm EST), or visit us on-line at www.quoizel.com.

## **PACKAGE CONTENTS**



# **MOUNTING HARDWARE**







BB Wire Connector



CC Outlet Box Screw













Your installation is now complete! Restore electricity and save this sheet for future reference.