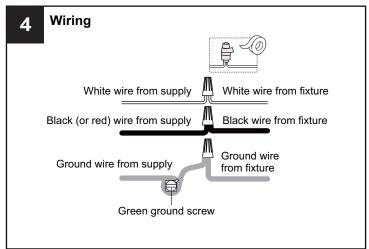

# **MOUNTING HARDWARE**

BB Wire Connector

CC Outlet Box Screw

Your installation is now complete! Restore electricity and save this sheet for future reference.