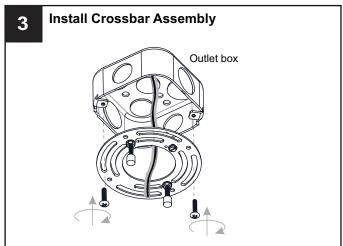

# **MOUNTING HARDWARE**

BB Wire Connector

CC Outlet Box Screw

Your installation is now complete! Restore electricity and save this sheet for future reference.