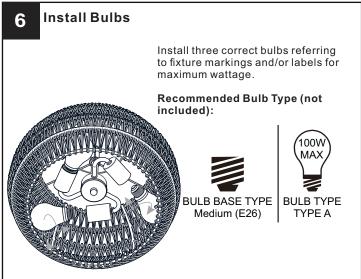

#### **WARNING**

- RISK OF ELECTRIC SHOCK Before beginning installation, turn off electricity at the circuit breaker box or the main fuse box.
- RISK OF FIRE Use bulbs specified by the markings and/or labels on the fixture.