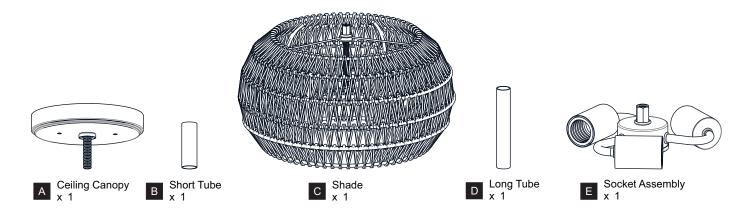

Before beginning installation, turn off electricity at the circuit breaker box or the main fuse box.
- RISK OF FIRE Use bulbs specified by the markings and/or labels on the fixture.

#### CAUTION

- · For your safety, read instructions completely before beginning installation.
- If in doubt about electrical installation, consult a licensed electrician.
- Turn off electricity to fixture before replacing the bulb(s).

#### **TOOLS REQUIRED**











## **CARE AND MAINTENANCE**

 Wipe clean using soft, dry cloth or static duster. Always avoid using harsh chemicals and abrasives to clean fixture as they may damage the finish.

If you need further assistance call Quoizel Customer Care at 1-800-645-3184 (9:00am - 5:00pm EST), or visit us on-line at www.quoizel.com.

## **PACKAGE CONTENTS**



# **MOUNTING HARDWARE**







BB Wire Connector



CC Outlet Box Screw













Your installation is now complete! Restore electricity and save this sheet for future reference.