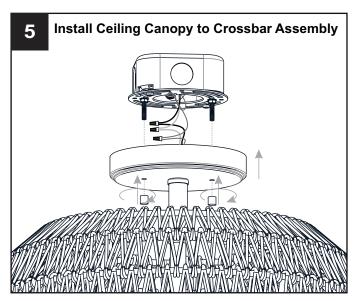

# **MOUNTING HARDWARE**

BB Wire Connector

CC Outlet Box Screw

Your installation is now complete! Restore electricity and save this sheet for future reference.