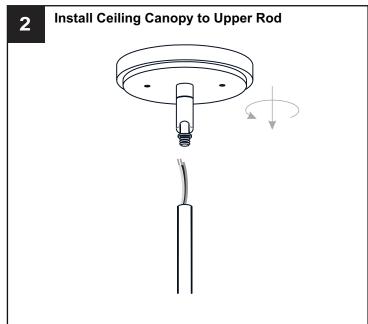

ff electricity at the circuit breaker box or the main fuse box.
- RISK OF FIRE Use bulbs specified by the markings and/or labels on the fixture.

- For your safety, read instructions completely before beginning installation.
- If in doubt about electrical installation, consult a licensed electrician.
- Turn off electricity to fixture before replacing the bulb(s).

### **TOOLS REQUIRED**







# **CARE AND MAINTENANCE**

Wipe clean using soft, dry cloth or static duster. Always avoid using harsh chemicals and abrasives to clean fixture as they may damage the finish.

If you need further assistance call Quoizel Customer Care at 1-800-645-3184 (9:00am - 5:00pm EST), or visit us on-line at www.quoizel.com.

## **PACKAGE CONTENTS**



## **MOUNTING HARDWARE**











Outlet Box Screw СС













Your installation is now complete! Restore electricity and save this sheet for future reference.