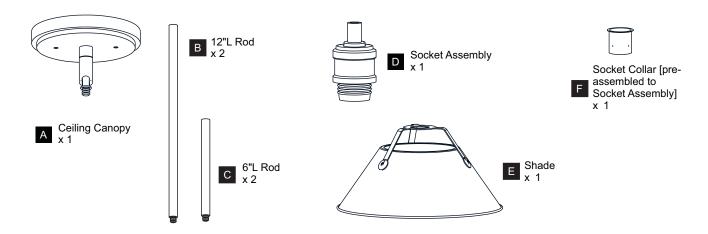

RISK OF ELECTRIC SHOCK Before beginning installation, turn off electricity at the circuit breaker box or the main fuse box.
- RISK OF FIRE Use bulbs specified by the markings and/or labels on the fixture.

- For your safety, read instructions completely before beginning installation.
- If in doubt about electrical installation, consult a licensed electrician.
- Turn off electricity to fixture before replacing the bulb(s).

### **TOOLS REQUIRED**







# **CARE AND MAINTENANCE**

Wipe clean using soft, dry cloth or static duster. Always avoid using harsh chemicals and abrasives to clean fixture as they may damage the finish.

If you need further assistance call Quoizel Customer Care at 1-800-645-3184 (9:00am - 5:00pm EST), or visit us on-line at www.quoizel.com.

## **PACKAGE CONTENTS**



## **MOUNTING HARDWARE**











Outlet Box Screw СС













Your installation is now complete! Restore electricity and save this sheet for future reference.