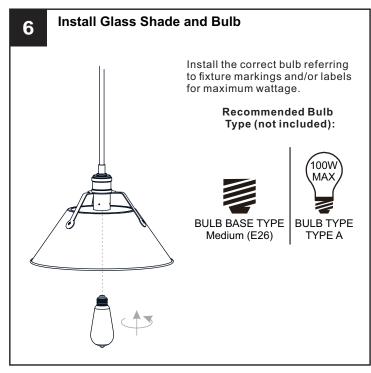

ricity at the circuit breaker box or the main fuse box.
- RISK OF FIRE Use bulbs specified by the markings and/or labels on the fixture.

- For your safety, read instructions completely before beginning installation.
- If in doubt about electrical installation, consult a licensed electrician.
- Turn off electricity to fixture before replacing the bulb(s).

### **TOOLS REQUIRED**







# **CARE AND MAINTENANCE**

Wipe clean using soft, dry cloth or static duster. Always avoid using harsh chemicals and abrasives to clean fixture as they may damage the finish.

If you need further assistance call Quoizel Customer Care at 1-800-645-3184 (9:00am - 5:00pm EST), or visit us on-line at www.quoizel.com.

## **PACKAGE CONTENTS**



## **MOUNTING HARDWARE**











Outlet Box Screw СС













Your installation is now complete! Restore electricity and save this sheet for future reference.