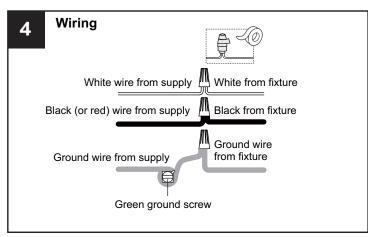

lectricity at the circuit breaker box or the main fuse box.
- RISK OF FIRE Use bulbs specified by the markings and/or labels on the fixture.

- For your safety, read instructions completely before beginning installation.
- If in doubt about electrical installation, consult a licensed electrician.
- Turn off electricity to fixture before replacing the bulb(s).

### **TOOLS REQUIRED**







# **CARE AND MAINTENANCE**

Wipe clean using soft, dry cloth or static duster. Always avoid using harsh chemicals and abrasives to clean fixture as they may damage the finish.

If you need further assistance call Quoizel Customer Care at 1-800-645-3184 (9:00am - 5:00pm EST), or visit us on-line at www.quoizel.com.

## **PACKAGE CONTENTS**



## **MOUNTING HARDWARE**











Outlet Box Screw СС













Your installation is now complete! Restore electricity and save this sheet for future reference.