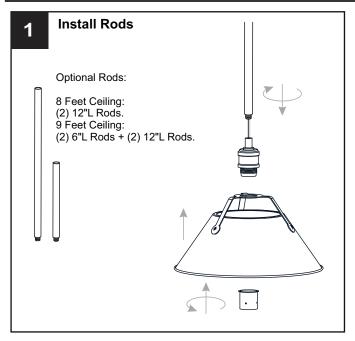

off electricity at the circuit breaker box or the main fuse box.
- RISK OF FIRE Use bulbs specified by the markings and/or labels on the fixture.

- For your safety, read instructions completely before beginning installation.
- If in doubt about electrical installation, consult a licensed electrician.
- Turn off electricity to fixture before replacing the bulb(s).

### **TOOLS REQUIRED**







# **CARE AND MAINTENANCE**

Wipe clean using soft, dry cloth or static duster. Always avoid using harsh chemicals and abrasives to clean fixture as they may damage the finish.

If you need further assistance call Quoizel Customer Care at 1-800-645-3184 (9:00am - 5:00pm EST), or visit us on-line at www.quoizel.com.

## **PACKAGE CONTENTS**



## **MOUNTING HARDWARE**











Outlet Box Screw СС













Your installation is now complete! Restore electricity and save this sheet for future reference.