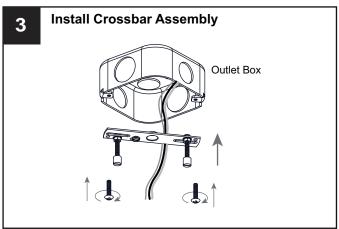

electricity at the circuit breaker box or the main fuse box.
- RISK OF FIRE Use bulbs specified by the markings and/or labels on the fixture.

- For your safety, read instructions completely before beginning installation.
- If in doubt about electrical installation, consult a licensed electrician.
- Turn off electricity to fixture before replacing the bulb(s).

### **TOOLS REQUIRED**







# **CARE AND MAINTENANCE**

Wipe clean using soft, dry cloth or static duster. Always avoid using harsh chemicals and abrasives to clean fixture as they may damage the finish.

If you need further assistance call Quoizel Customer Care at 1-800-645-3184 (9:00am - 5:00pm EST), or visit us on-line at www.quoizel.com.

## **PACKAGE CONTENTS**



## **MOUNTING HARDWARE**











Outlet Box Screw СС













Your installation is now complete! Restore electricity and save this sheet for future reference.