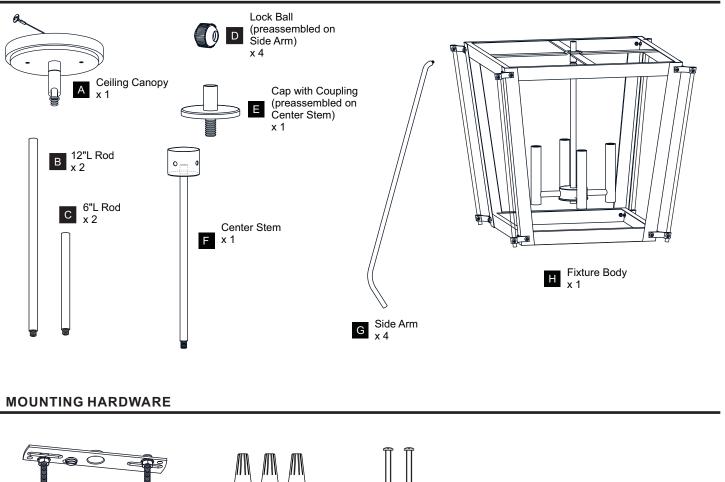

ELECTRIC SHOCK Before beginning installation, turn off electricity at the circuit breaker box or the main fuse box.
- RISK OF FIRE Use bulbs specified by the markings and/or labels on the fixture.
- CAUTION

٠

- For your safety, read instructions completely before beginning installation.
- If in doubt about electrical installation, consult a licensed electrician.
- Turn off electricity to fixture before replacing the bulb(s).

#### TOOLS REQUIRED



#### CARE AND MAINTENANCE

• Wipe clean using soft, dry cloth or static duster. Always avoid using harsh chemicals and abrasives to clean fixture as they may damage the finish.

If you need further assistance call Quoizel Customer Care at 1-800-645-3184 (9:00am - 5:00pm EST), or visit us on-line at www.quoizel.com.

#### **PACKAGE CONTENTS**



BB Wire Connector



### INSTALLATION



#### INSTALLATION



Your installation is now complete! Restore electricity and save this sheet for future reference.