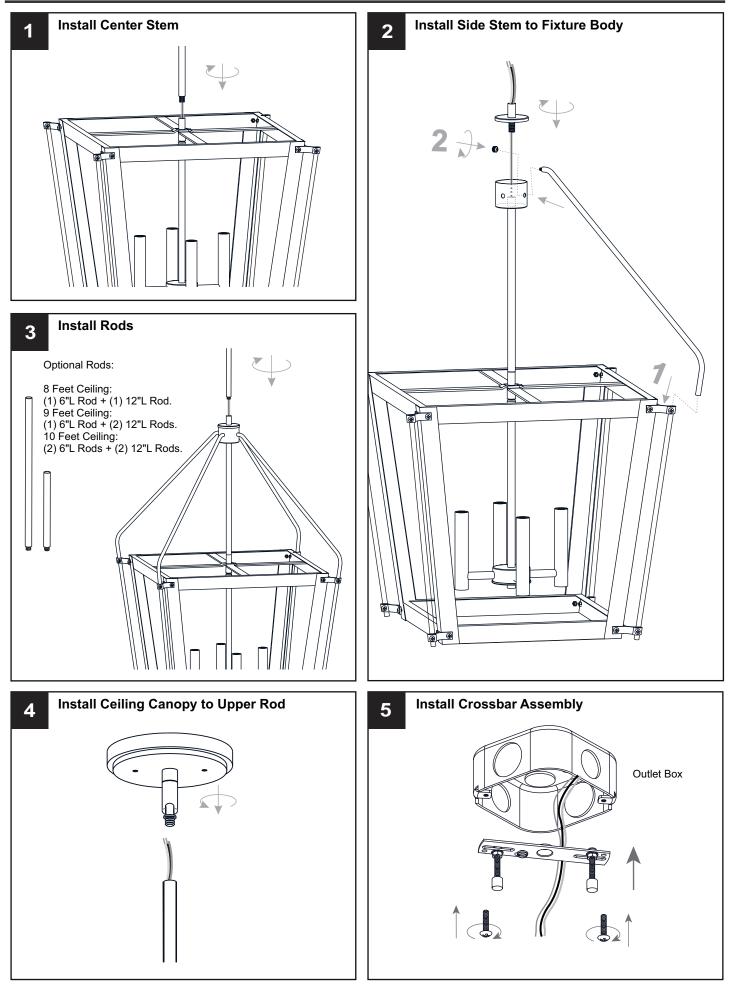

ion, turn off electricity at the circuit breaker box or the main fuse box.
- RISK OF FIRE Use bulbs specified by the markings and/or labels on the fixture.
- CAUTION

٠

- For your safety, read instructions completely before beginning installation.
- If in doubt about electrical installation, consult a licensed electrician.
- Turn off electricity to fixture before replacing the bulb(s).

#### TOOLS REQUIRED



#### CARE AND MAINTENANCE

• Wipe clean using soft, dry cloth or static duster. Always avoid using harsh chemicals and abrasives to clean fixture as they may damage the finish.

If you need further assistance call Quoizel Customer Care at 1-800-645-3184 (9:00am - 5:00pm EST), or visit us on-line at www.quoizel.com.

#### **PACKAGE CONTENTS**



BB Wire Connector



### INSTALLATION



#### INSTALLATION



Your installation is now complete! Restore electricity and save this sheet for future reference.