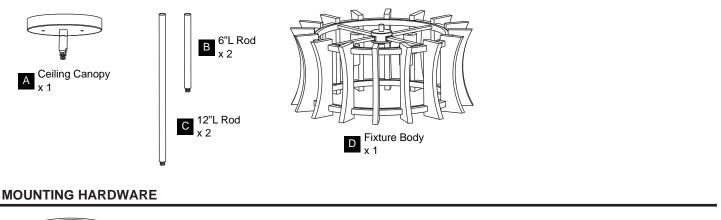

at the circuit breaker box or the main fuse box.
- RISK OF FIRE Use bulbs specified by the markings and/or labels on the fixture. CAUTION

## For your safety, read instructions completely before beginning installation.

- For your safety, read instructions completely before beginning installatio
- If in doubt about electrical installation, consult a licensed electrician.
  Turn off electricity to fixture before replacing the bulb(s).
- TOOLS REQUIRED



#### CARE AND MAINTENANCE

• Wipe clean using soft, dry cloth or static duster. Always avoid using harsh chemicals and abrasives to clean fixture as they may damage the finish.

If you need further assistance call Quoizel Customer Care at 1-800-645-3184 (9:00am - 5:00pm EST), or visit us on-line at www.quoizel.com.

#### PACKAGE CONTENTS









BB Wire Connector

CC Outlet Box Screw

### **Option 1** Semi-Flush



Your installation is now complete! Restore electricity and save this sheet for future reference.

## **Option 2** Pendant



Your installation is now complete! Restore electricity and save this sheet for future reference.