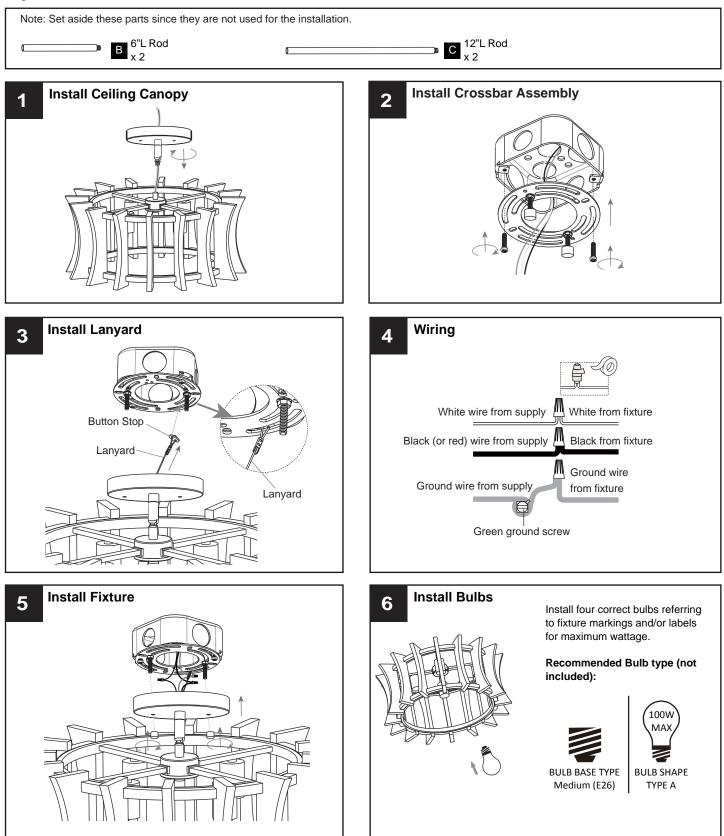

## **Option 2** Pendant

Your installation is now complete! Restore electricity and save this sheet for future reference.