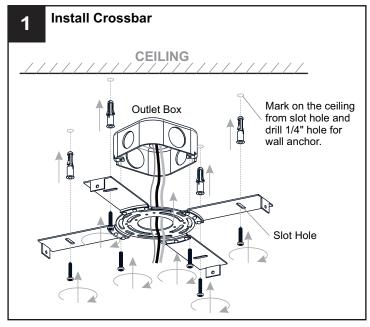

# **PACKAGE CONTENTS**

## **MOUNTING HARDWARE**

Outlet Box Screw x 2

Your installation is now complete! Restore electricity and save this sheet for future reference.