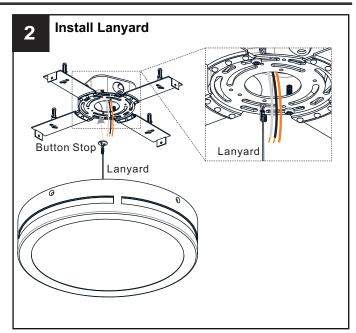

# **PACKAGE CONTENTS**

## **MOUNTING HARDWARE**

Outlet Box Screw x 2

Your installation is now complete! Restore electricity and save this sheet for future reference.