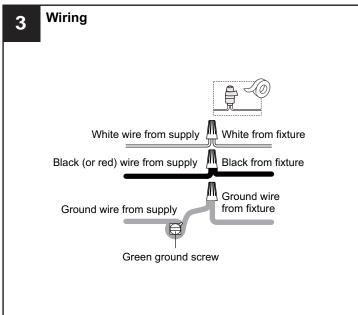

### WARNING

 RISK OF ELECTRIC SHOCK - Before beginning installation, turn off electricity at the circuit breaker box or the main fuse box.

#### CALITION

- For your safety, read instructions completely before beginning installation.
- If in doubt about electrical installation, consult a licensed electrician.