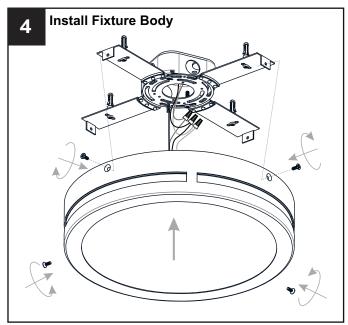

## **MOUNTING HARDWARE**

Outlet Box Screw x 2

Your installation is now complete! Restore electricity and save this sheet for future reference.