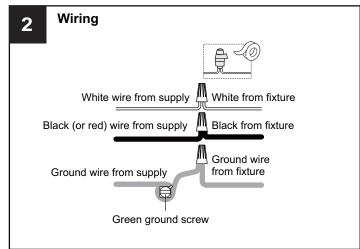

### **MOUNTING HARDWARE**

CC Outlet Box Screw x 2

Your installation is now complete! Restore electricity and save this sheet for future reference.