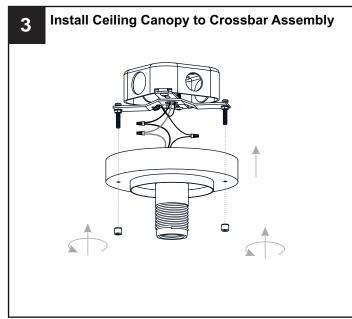

### **MOUNTING HARDWARE**

CC Outlet Box Screw x 2

Your installation is now complete! Restore electricity and save this sheet for future reference.