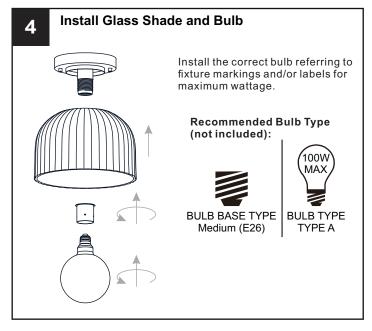

## **SAFETY INFORMATION**

Released Date: 2022-03-29

Please read and understand this entire manual before attempting to assemble, install or operate the product. **WARNING** 

- RISK OF ELECTRIC SHOCK Before beginning installation, turn off electricity at the circuit breaker box or the main fuse box.
- RISK OF FIRE Use bulbs specified by the markings and/or labels on the fixture.