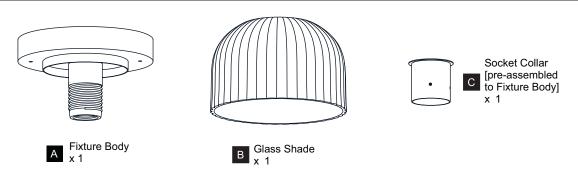

SHOCK Before beginning installation, turn off electricity at the circuit breaker box or the main fuse box.
- RISK OF FIRE Use bulbs specified by the markings and/or labels on the fixture.

#### CALITION

- For your safety, read instructions completely before beginning installation.
- If in doubt about electrical installation, consult a licensed electrician.
- Turn off electricity to fixture before replacing the bulb(s).

#### **TOOLS REQUIRED**



### **CARE AND MAINTENANCE**

• Wipe clean using soft, dry cloth or static duster. Always avoid using harsh chemicals and abrasives to clean fixture as they may damage the finish.

If you need further assistance call Quoizel Customer Care at 1-800-645-3184 (9:00am - 5:00pm EST), or visit us on-line at www.quoizel.com.

#### **PACKAGE CONTENTS**



### **MOUNTING HARDWARE**











CC Outlet Box Screw x 2









Your installation is now complete! Restore electricity and save this sheet for future reference.