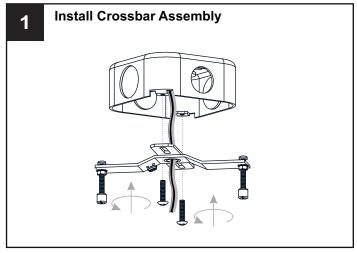

### **MOUNTING HARDWARE**

CC Outlet Box Screw x 2

Your installation is now complete! Restore electricity and save this sheet for future reference.