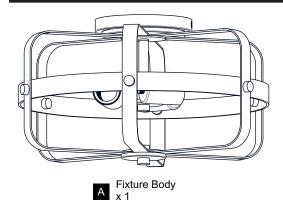

efore beginning installation, turn off electricity at the circuit breaker box or the main fuse box.
- RISK OF FIRE Use bulbs specified by the markings and/or labels on the fixture.

#### **CAUTION**

- For your safety, read instructions completely before beginning installation.
- If in doubt about electrical installation, consult a licensed electrician.
- Turn off electricity to fixture before replacing the bulb(s).

#### **TOOLS REQUIRED**











## **CARE AND MAINTENANCE**

 Wipe clean using soft, dry cloth or static duster. Always avoid using harsh chemicals and abrasives to clean fixture as they may damage the finish.

If you need further assistance call Quoizel Customer Care at 1-800-645-3184 (9:00am - 5:00pm EST), or visit us on-line at www.quoizel.com.

## **PACKAGE CONTENTS**



## **MOUNTING HARDWARE**















Outlet Box Screw









Your installation is now complete! Restore electricity and save this sheet for future reference.