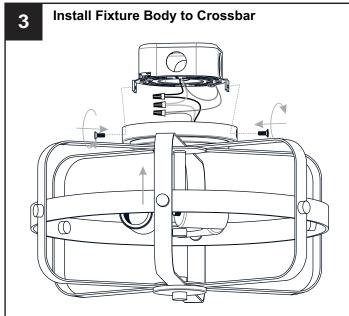

## **PACKAGE CONTENTS**

## **MOUNTING HARDWARE**

Outlet Box Screw

Your installation is now complete! Restore electricity and save this sheet for future reference.