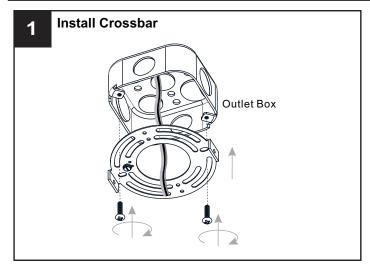

## **PACKAGE CONTENTS**

## **MOUNTING HARDWARE**

Outlet Box Screw

Your installation is now complete! Restore electricity and save this sheet for future reference.