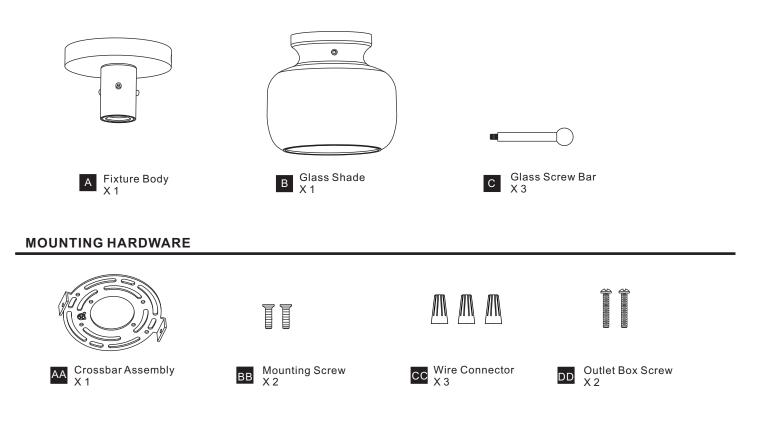

LECTRIC SHOCK Before beginning installation, turn off electricity at the circuit breaker box or the main fuse box.
- RISK OF FIRE Use bulbs specified by the markings and/or labels on the fixture.

#### CAUTION

- For your safety, read instructions completely before beginning installation.
- If in doubt about electrical installation, consult a licensed electrician.
- Turn off electricity to fixture before replacing the bulb(s).

### **TOOLS REQUIRED**



### CARE AND MAINTENANCE

• Wipe clean using soft, dry cloth or static duster. Always avoid using harsh chemicals and abrasives to clean fixture as they may damage the finish.

If you need further assistance call Quoizel Customer Care at 1-800-645-3184(9:00am - 5:00pm EST), or visit us on-line at www.quoizel.com.

### **PACKAGE CONTENTS**



#### INSTALLATION



Your installation is now complete! Restore electricity and save this sheet for future reference.