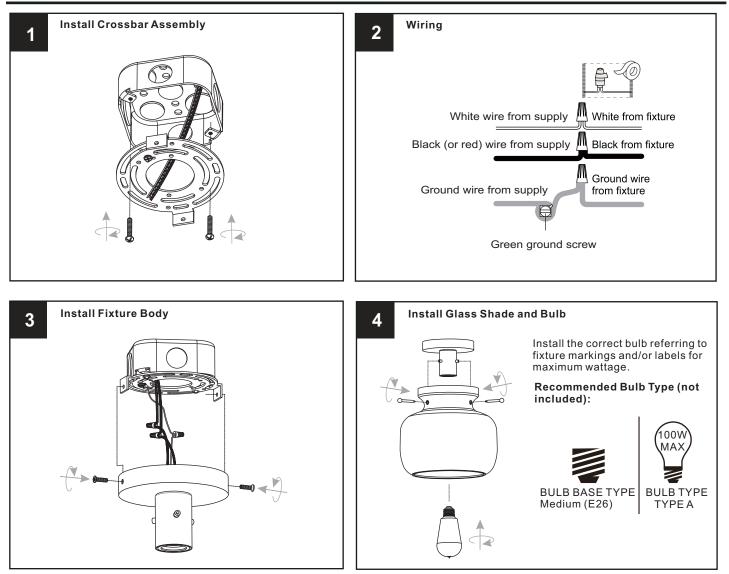

#### INSTALLATION

Your installation is now complete! Restore electricity and save this sheet for future reference.