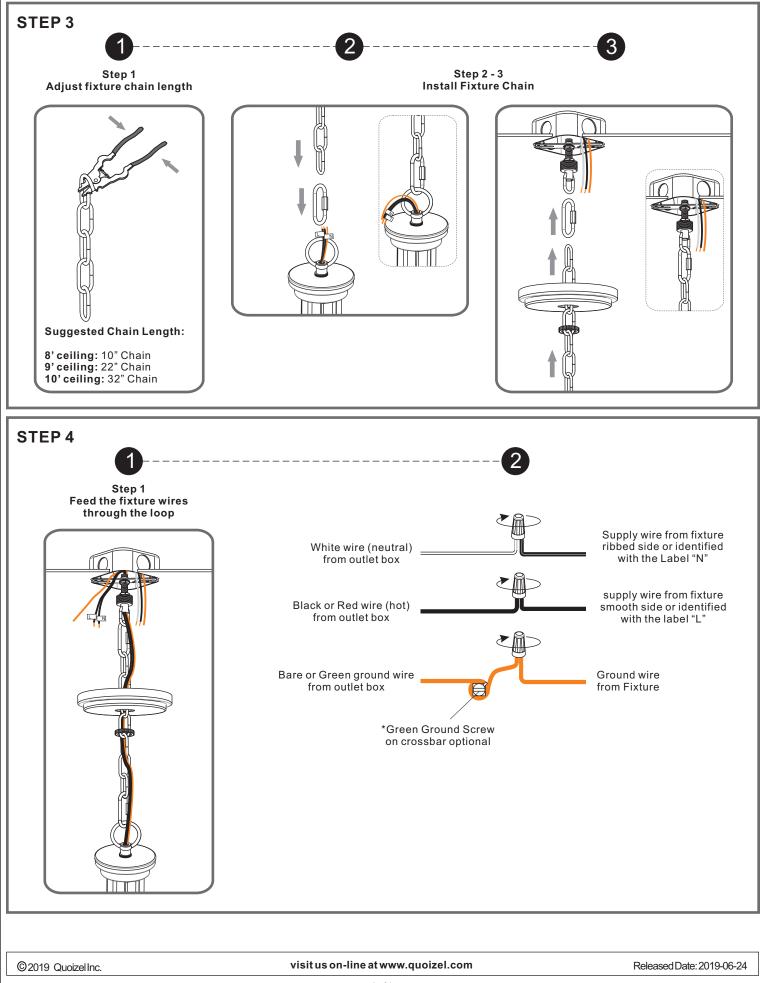

## Installation Guide QUOIZEL. For Styles PRUC5026BN, PRUC5026MBK, PRUO5026BN, PRUO5026MBK, PRUS5026BN and PRUS5026MBK **Tools Required** LightSource **Fixture HeightAdjustable** 27.25" to 75.25" 100W $\Delta$ Warnings and Cautions MAX Turn off the electricity at the circuit breaker before installation. Consult a licensed electrician if in doubt about installation. Turn off power to the fixture and allow the BULB BASE TYPE BULB SHAPE bulbs to cool before replacing. Medium (E26) **TYPEA 5 BULBS REQUIRED** BULBSNOTINCLUDED **Package Contents** Note: Shade shape is for illustration purpose only. Your Fixture Loop G shade shape may vary from x 1 Preparation: Identify and inspect all parts illustration. before beginning the installation. Missing or damaged parts? Contact your original place of purchase.