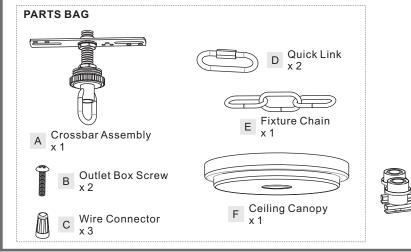

## Installation Guide QUOIZEL. For Styles PRUC5026BN, PRUC5026MBK, PRUO5026BN, PRUO5026MBK, PRUS5026BN and PRUS5026MBK **Tools Required** LightSource **Fixture HeightAdjustable** 27.25" to 75.25" 100W $\Delta$ Warnings and Cautions MAX Turn off the electricity at the circuit breaker before installation. Consult a licensed electrician if in doubt about installation. Turn off power to the fixture and allow the BULB BASE TYPE BULB SHAPE bulbs to cool before replacing. Medium (E26) **TYPEA 5 BULBS REQUIRED** BULBSNOTINCLUDED **Package Contents** Note: Shade shape is for illustration purpose only. Your Fixture Loop G shade shape may vary from x 1 Preparation: Identify and inspect all parts illustration. before beginning the installation. Missing or damaged parts? Contact your original place of purchase.