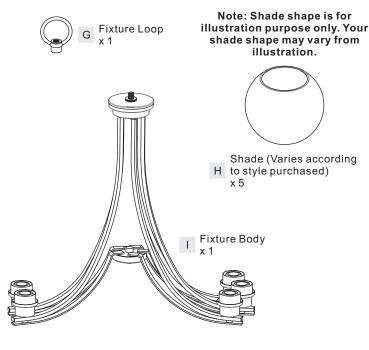

## Installation Guide QUOIZEL. For Styles PRUC5026BN, PRUC5026MBK, PRUO5026BN, PRUO5026MBK, PRUS5026BN and PRUS5026MBK **Tools Required** LightSource **Fixture HeightAdjustable** 27.25" to 75.25" 100W $\Delta$ Warnings and Cautions MAX Turn off the electricity at the circuit breaker before installation. Consult a licensed electrician if in doubt about installation. Turn off power to the fixture and allow the BULB BASE TYPE BULB SHAPE bulbs to cool before replacing. Medium (E26) **TYPEA 5 BULBS REQUIRED** BULBSNOTINCLUDED **Package Contents** Note: Shade shape is for illustration purpose only. Your Fixture Loop G shade shape may vary from x 1 Preparation: Identify and inspect all parts illustration. before beginning the installation. Missing or damaged parts? Contact your original place of purchase.