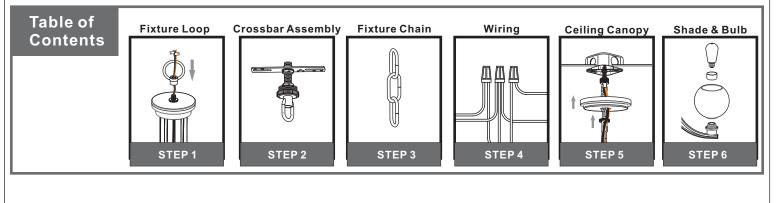

Guide QUOIZEL. For Styles PRUC5026BN, PRUC5026MBK, PRUO5026BN, PRUO5026MBK, PRUS5026BN and PRUS5026MBK **Tools Required** LightSource **Fixture HeightAdjustable** 27.25" to 75.25" 100W $\Delta$ Warnings and Cautions MAX Turn off the electricity at the circuit breaker before installation. Consult a licensed electrician if in doubt about installation. Turn off power to the fixture and allow the BULB BASE TYPE BULB SHAPE bulbs to cool before replacing. Medium (E26) **TYPEA 5 BULBS REQUIRED** BULBSNOTINCLUDED **Package Contents** Note: Shade shape is for illustration purpose only. Your Fixture Loop G shade shape may vary from x 1 Preparation: Identify and inspect all parts illustration. before beginning the installation. Missing or damaged parts? Contact your original place of purchase.







©2019 Quoizel Inc.

Released Date: 2019-06-24