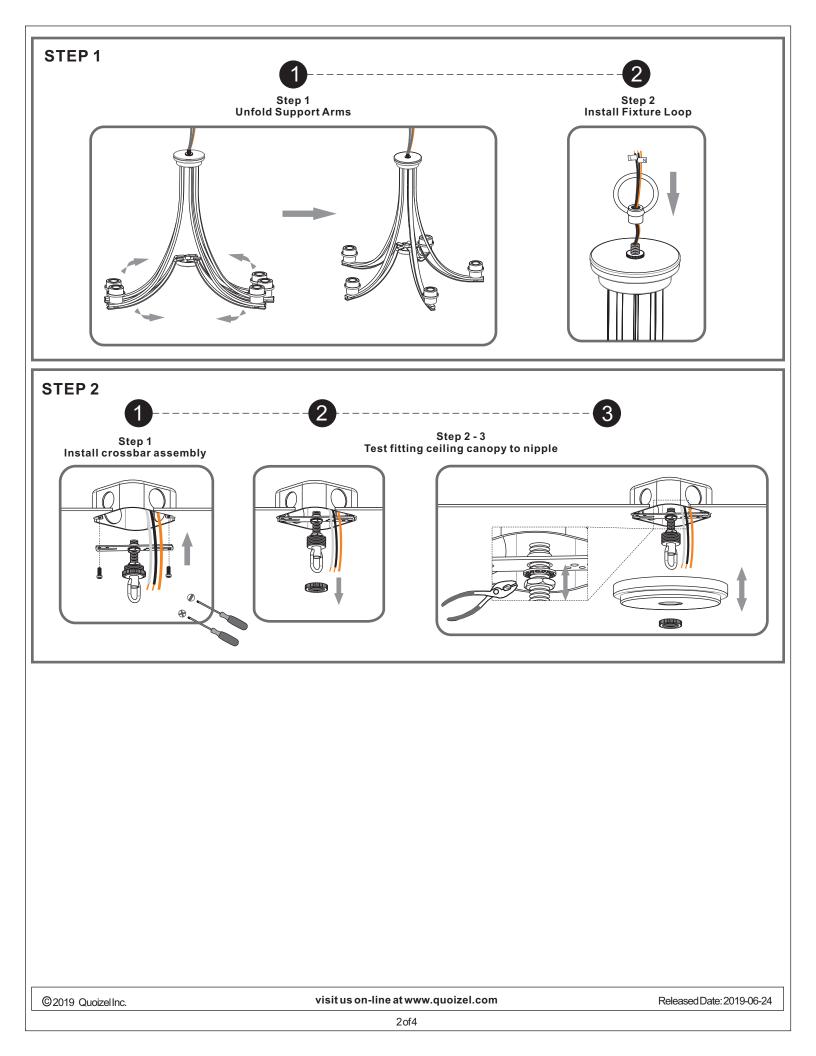

K, PRUO5026BN, PRUO5026MBK, PRUS5026BN and PRUS5026MBK **Tools Required** LightSource **Fixture HeightAdjustable** 27.25" to 75.25" 100W $\Delta$ Warnings and Cautions MAX Turn off the electricity at the circuit breaker before installation. Consult a licensed electrician if in doubt about installation. Turn off power to the fixture and allow the BULB BASE TYPE BULB SHAPE bulbs to cool before replacing. Medium (E26) **TYPEA 5 BULBS REQUIRED** BULBSNOTINCLUDED **Package Contents** Note: Shade shape is for illustration purpose only. Your Fixture Loop G shade shape may vary from x 1 Preparation: Identify and inspect all parts illustration. before beginning the installation. Missing or damaged parts? Contact your original place of purchase.







©2019 Quoizel Inc.

Released Date: 2019-06-24