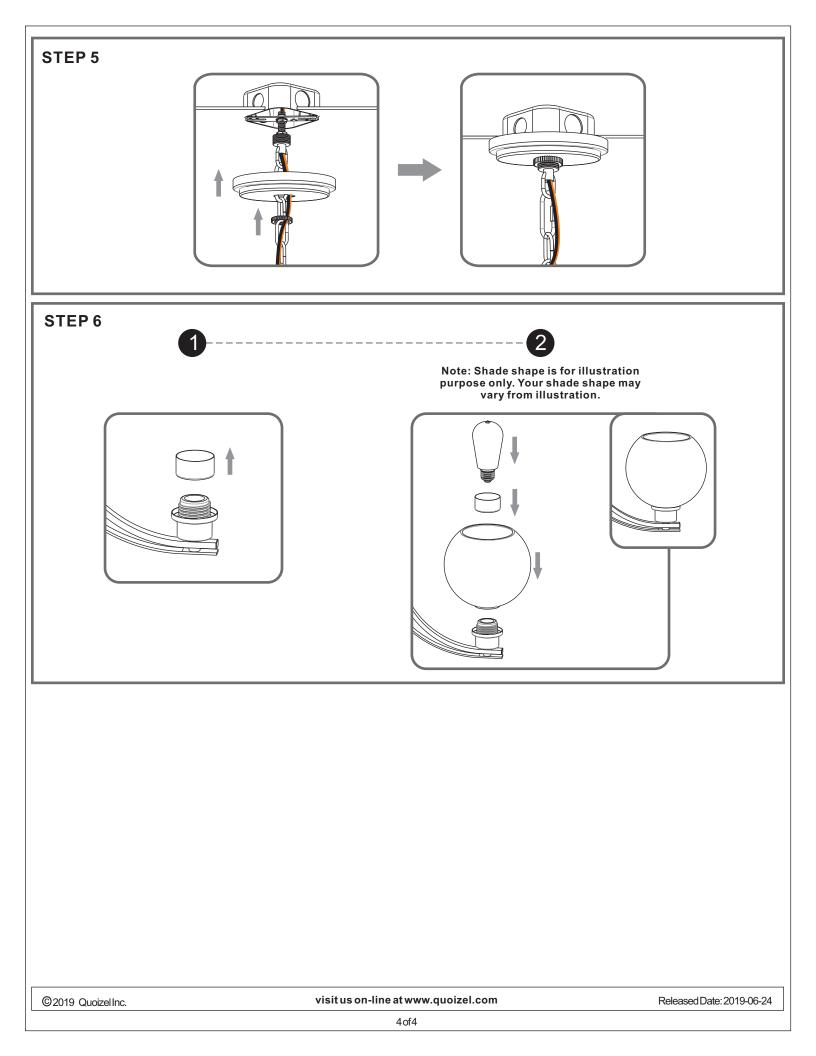

## Installation Guide QUOIZEL. For Styles PRUC5026BN, PRUC5026MBK, PRUO5026BN, PRUO5026MBK, PRUS5026BN and PRUS5026MBK **Tools Required** LightSource **Fixture HeightAdjustable** 27.25" to 75.25" 100W $\Delta$ Warnings and Cautions MAX Turn off the electricity at the circuit breaker before installation. Consult a licensed electrician if in doubt about installation. Turn off power to the fixture and allow the BULB BASE TYPE BULB SHAPE bulbs to cool before replacing. Medium (E26) **TYPEA 5 BULBS REQUIRED** BULBSNOTINCLUDED **Package Contents** Note: Shade shape is for illustration purpose only. Your Fixture Loop G shade shape may vary from x 1 Preparation: Identify and inspect all parts illustration. before beginning the installation. Missing or damaged parts? Contact your original place of purchase.