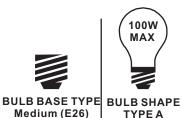

#### Installation Guide

# For Styles PRUC8626BN, PRUC8626MBK, PRUO8626BN, PRUO8626MBK, PRUS8626BN and PRUS8626MBK

#### **Tools Required**



#### LightSource



3BULBS REQUIRED BULBS NOTINCLUDED

### **△** Warnings and Cautions

Turn off the electricity at the circuit breaker before installation.

Consult a licensed electrician if in doubt about installation.

Turn off power to the fixture and allow the bulbs to cool before replacing.

#### **Package Contents**

**Preparation**: Identify and inspect all parts before beginning the installation.

Missing or damaged parts? Contact your original place of purchase.





Mounting A Screw







Inner

x 1

Backplate

Note: Shade shape is for illustration purpose only. Your shade shape may vary from illustration.



## Table of Contents

Inner Backplate



STEP 1





**Fixture Body** 

Shade & Bulb















Note: Shade shape is for illustration purpose only. Your shade shape may vary from illust