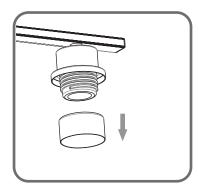

## Table of Contents

Inner Backplate

STEP 1

**Fixture Body** 

Shade & Bulb

Note: Shade shape is for illustration purpose only. Your shade shape may vary from illustration.