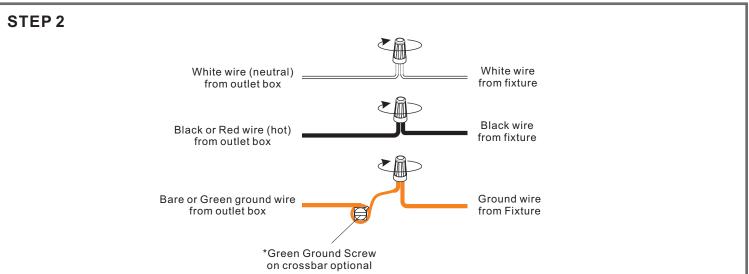

## Table of Contents

Inner Backplate

STEP 1

**Fixture Body** 

Shade & Bulb

Note: Shade shape is for illustration purpose only. Your shade shape may vary from illustration.