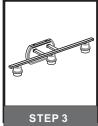

## Table of Contents

Inner Backplate

STEP 1

**Fixture Body** 

Shade & Bulb

Note: Shade shape is for illustration purpose only. Your shade shape may vary from illustration.