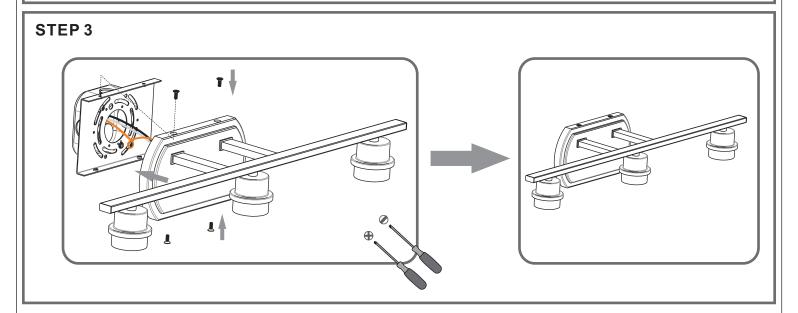

## Table of Contents

Inner Backplate

STEP 1

**Fixture Body** 

Shade & Bulb

Note: Shade shape is for illustration purpose only. Your shade shape may vary from illustration.