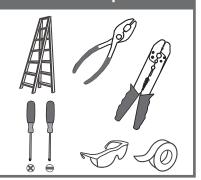

#### Installation Guide

# For Styles PRUC8626BN, PRUC8626MBK, PRUO8626BN, PRUO8626MBK, PRUS8626BN and PRUS8626MBK

#### **Tools Required**



#### LightSource



3BULBS REQUIRED BULBS NOTINCLUDED

### **△** Warnings and Cautions

Turn off the electricity at the circuit breaker before installation.

Consult a licensed electrician if in doubt about installation.

Turn off power to the fixture and allow the bulbs to cool before replacing.

#### **Package Contents**

**Preparation**: Identify and inspect all parts before beginning the installation.

Missing or damaged parts? Contact your original place of purchase.





Mounting A Screw







Inner

x 1

Backplate

Note: Shade shape is for illustration purpose only. Your shade shape may vary from illustration.



## Table of Contents

Inner Backplate



STEP 1





**Fixture Body** 

Shade & Bulb















Note: Shade shape is for illustration purpose only. Your shade shape