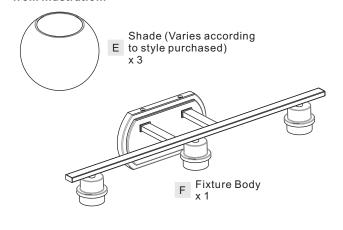

#### **Package Contents**

**Preparation**: Identify and inspect all parts before beginning the installation.

Missing or damaged parts? Contact your original place of purchase.

Mounting A Screw

Inner

x 1

Backplate

Note: Shade shape is for illustration purpose only. Your shade shape may vary from illustration.

## Table of Contents

Inner Backplate

STEP 1

**Fixture Body** 

Shade & Bulb

Note: Shade shape is for illustration purpose only. Your shade shape may vary from illustration.