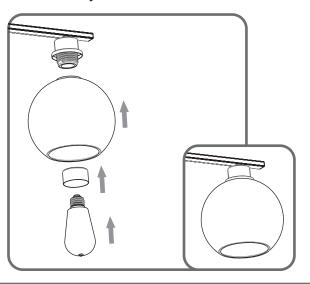

Note: Shade shape is for illustration purpose only. Your shade shape may vary from illustration.

## Table of Contents

Inner Backplate

STEP 1

**Fixture Body** 

Shade & Bulb

Note: Shade shape is for illustration purpose only. Your shade shape may vary from illustration.