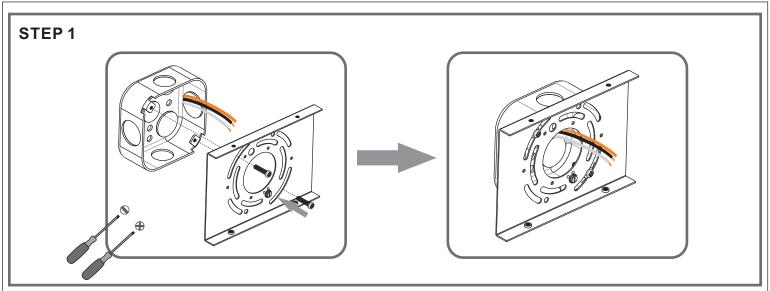

## Table of Contents

Inner Backplate

STEP 1

**Fixture Body** 

Shade & Bulb

Note: Shade shape is for illustration purpose only. Your shade shape may vary from illustration.