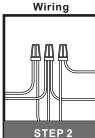

## Table of Contents

Inner Backplate

STEP 1

**Fixture Body** 

Shade & Bulb

Note: Shade shape is for illustration purpose only. Your shade shape may vary from illustration.