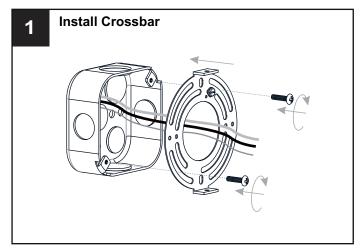

## **MOUNTING HARDWARE**

Outlet Box Screw x 2

Your installation is now complete! Restore electricity and save this sheet for future reference.