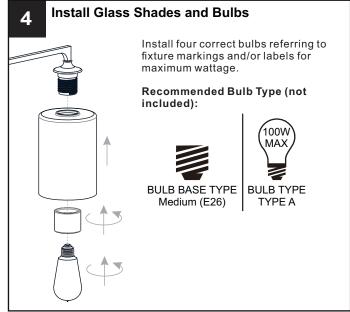

# RISK OF FIRE - Use bulbs specified by the markings and/or labels on the fixture. CAUTION

- For your safety, read instructions completely before beginning installation.
- If in doubt about electrical installation, consult a licensed electrician.
- Turn off electricity to fixture before replacing the bulb(s).