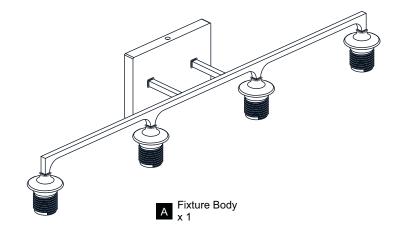

- Before beginning installation, turn off electricity at the circuit breaker box or the main fuse box.

# RISK OF FIRE - Use bulbs specified by the markings and/or labels on the fixture. CAUTION

- For your safety, read instructions completely before beginning installation.
- If in doubt about electrical installation, consult a licensed electrician.
- Turn off electricity to fixture before replacing the bulb(s).

#### **TOOLS REQUIRED**











### **CARE AND MAINTENANCE**

 Wipe clean using soft, dry cloth or static duster. Always avoid using harsh chemicals and abrasives to clean fixture as they may damage the finish.

If you need further assistance call Quoizel Customer Care at 1-800-645-3184 (9:00am - 5:00pm EST), or visit us on-line at www.quoizel.com.

#### **PACKAGE CONTENTS**









Socket Collar [pre-assembled to Fixture Body] x 4

## **MOUNTING HARDWARE**















Outlet Box Screw x 2









Your installation is now complete! Restore electricity and save this sheet for future reference.