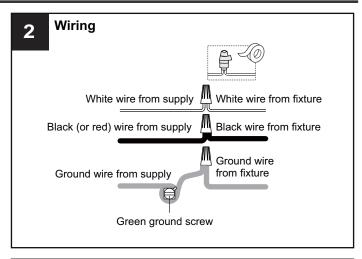

# **SAFETY INFORMATION**

Released Date: 2022-04-15

Please read and understand this entire manual before attempting to assemble, install or operate the product. **WARNING** 

• RISK OF ELECTRIC SHOCK - Before beginning installation, turn off electricity at the circuit breaker box or the main fuse box.

# RISK OF FIRE - Use bulbs specified by the markings and/or labels on the fixture. CAUTION

- For your safety, read instructions completely before beginning installation.
- If in doubt about electrical installation, consult a licensed electrician.
- Turn off electricity to fixture before replacing the bulb(s).