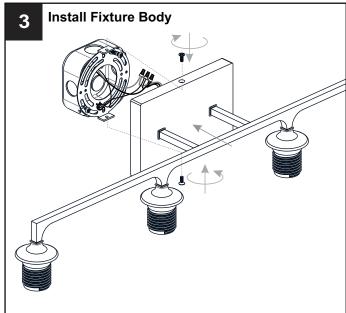

#### **PACKAGE CONTENTS**

Socket Collar [pre-assembled to Fixture Body] x 4

## **MOUNTING HARDWARE**

Outlet Box Screw x 2

Your installation is now complete! Restore electricity and save this sheet for future reference.