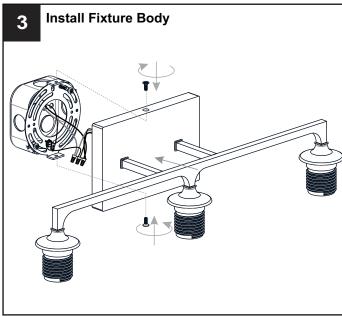

# **MOUNTING HARDWARE**

BB Mounting Screw x 2

Wire Connector

Outlet Box Screw x 2

Your installation is now complete! Restore electricity and save this sheet for future reference.