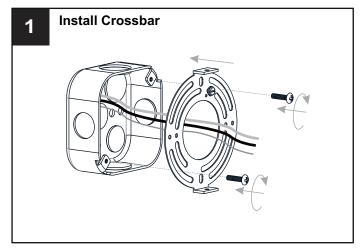

# **MOUNTING HARDWARE**

BB Mounting Screw x 2

Wire Connector

Outlet Box Screw x 2

Your installation is now complete! Restore electricity and save this sheet for future reference.