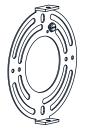

# **MOUNTING HARDWARE**

BB Mounting Screw x 2

Wire Connector

Outlet Box Screw x 2

Your installation is now complete! Restore electricity and save this sheet for future reference.