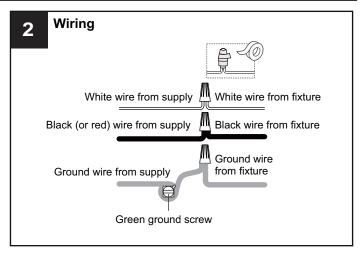

# • RISK OF ELECTRIC SHOCK - Before beginning installation, turn off electricity at the circuit breaker box or the main fuse box.

• RISK OF FIRE - Use bulbs specified by the markings and/or labels on the fixture.

# **MOUNTING HARDWARE**

BB Mounting Screw x 2

Wire Connector

Outlet Box Screw x 2

Your installation is now complete! Restore electricity and save this sheet for future reference.