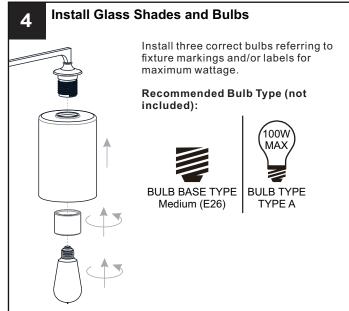

# • RISK OF ELECTRIC SHOCK - Before beginning installation, turn off electricity at the circuit breaker box or the main fuse box.

• RISK OF FIRE - Use bulbs specified by the markings and/or labels on the fixture.

#### **PACKAGE CONTENTS**

Glass Shade x 3

Socket Collar
[pre-assembled to
Fixture Body]
x 3