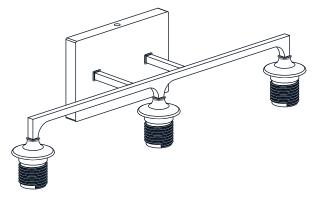

#### **PACKAGE CONTENTS**

Glass Shade x 3

Socket Collar
[pre-assembled to
Fixture Body]
x 3

# **MOUNTING HARDWARE**

BB Mounting Screw x 2

Wire Connector

Outlet Box Screw x 2

Your installation is now complete! Restore electricity and save this sheet for future reference.