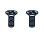

# **MOUNTING HARDWARE**

BB Mounting Screw x 2

Wire Connector

Outlet Box Screw x 2

Your installation is now complete! Restore electricity and save this sheet for future reference.