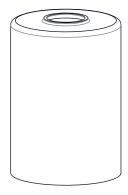

#### **PACKAGE CONTENTS**

Glass Shade x 3

Socket Collar
[pre-assembled to
Fixture Body]
x 3