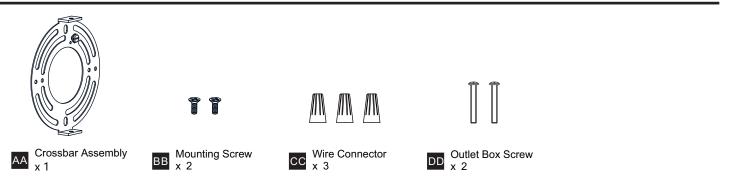

ng installation, turn off electricity at the circuit breaker box or the main fuse box.
- RISK OF FIRE Use bulbs specified by the markings and/or labels on the fixture.
- CAUTION
- For your safety, read instructions completely before beginning installation.
- If in doubt about electrical installation, consult a licensed electrician.
- Turn off electricity to fixture before replacing the bulb(s).

#### **TOOLS REQUIRED**



#### **CARE AND MAINTENANCE**

• Wipe clean using soft, dry cloth or static duster. Always avoid using harsh chemicals and abrasives to clean fixture as they may damage the finish.

If you need further assistance call Quoizel Customer Care at 1-800-645-3184 (9:00am - 5:00pm EST), or visit us on-line at www.quoizel.com.

### PACKAGE CONTENTS



#### **MOUNTING HARDWARE**



### INSTALLATION



Your installation is now complete! Restore electricity and save this sheet for future reference.