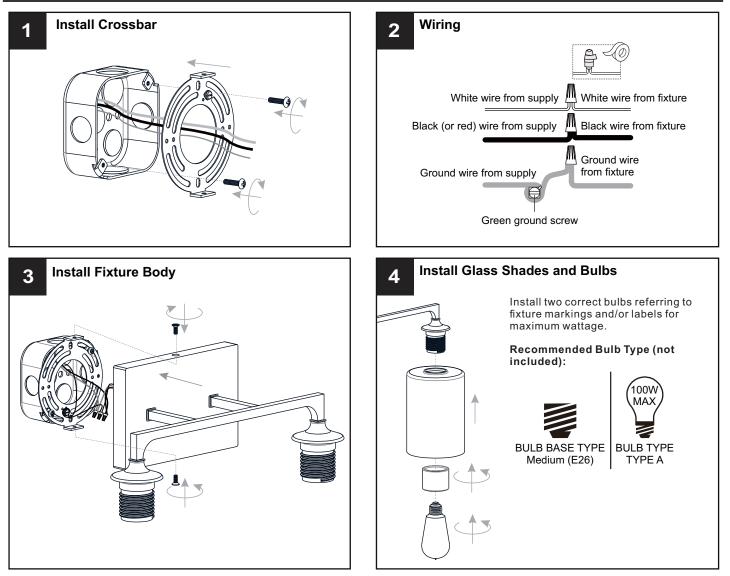

### INSTALLATION

Your installation is now complete! Restore electricity and save this sheet for future reference.