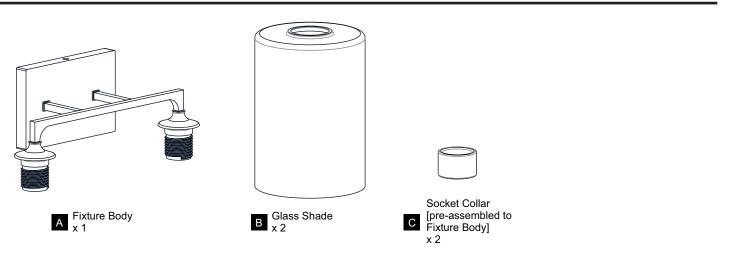

ELECTRIC SHOCK Before beginning installation, turn off electricity at the circuit breaker box or the main fuse box.
- RISK OF FIRE Use bulbs specified by the markings and/or labels on the fixture.
- CAUTION
- For your safety, read instructions completely before beginning installation.
- If in doubt about electrical installation, consult a licensed electrician.
- Turn off electricity to fixture before replacing the bulb(s).

#### **TOOLS REQUIRED**



#### **CARE AND MAINTENANCE**

• Wipe clean using soft, dry cloth or static duster. Always avoid using harsh chemicals and abrasives to clean fixture as they may damage the finish.

If you need further assistance call Quoizel Customer Care at 1-800-645-3184 (9:00am - 5:00pm EST), or visit us on-line at www.quoizel.com.

### PACKAGE CONTENTS



#### **MOUNTING HARDWARE**



### INSTALLATION



Your installation is now complete! Restore electricity and save this sheet for future reference.